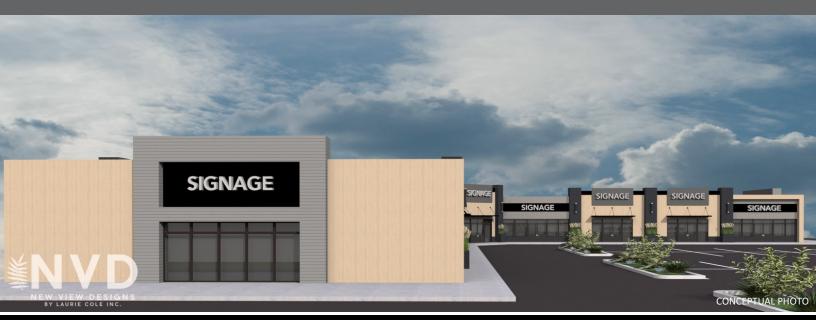

#### SUMMARY:

With its modern design and quality construction, this new commercial centre appropriately named "Bishop Gate" is located at the corner of Bishop Drive and Hanwell Road. It offers spaces starting at 1496 sq ft.

Bishops Gate was designed to set the bar for commercial spaces in the Fredericton area. It offers a distinctive yet attractive combination of materials and textures to draw attention to those leasing units in the building. Combine the high traffic area with a one-of-a-kind design and the result is high exposure.