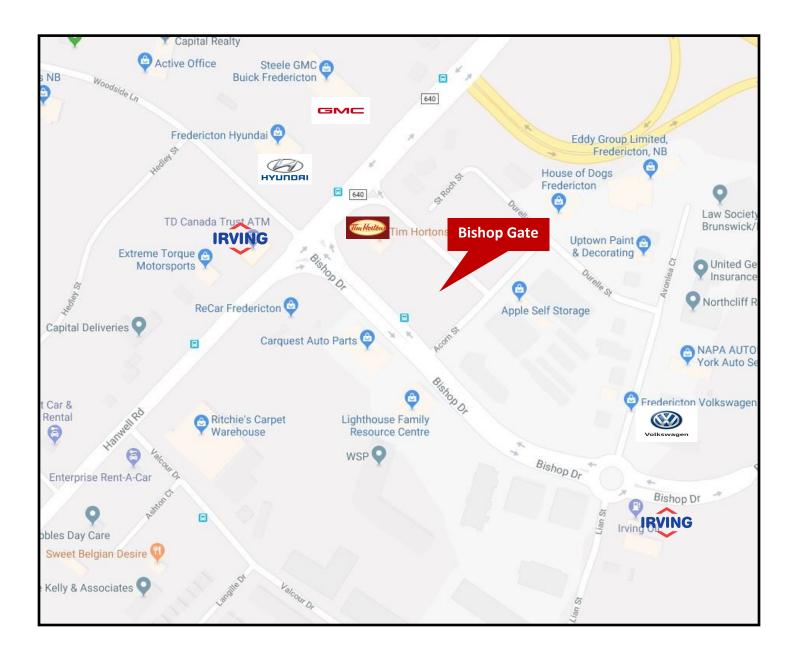

# STREET MAP

Bishop Gate ±19,459 SF RETAIL/OFFICE SPACE

#### LOCATION:

Corner of Hanwell Road and Bishop Drive