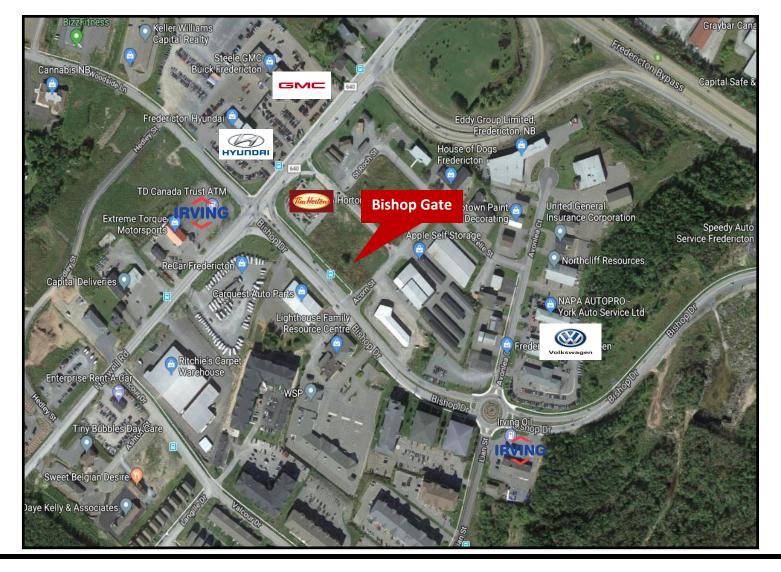

# **AERIAL MAP**

**Bishop Gate** 

±19,459 SF

**RETAIL/OFFICE SPACE** 

#### LOCATION:

Corner of Hanwell Road and Bishop Drive