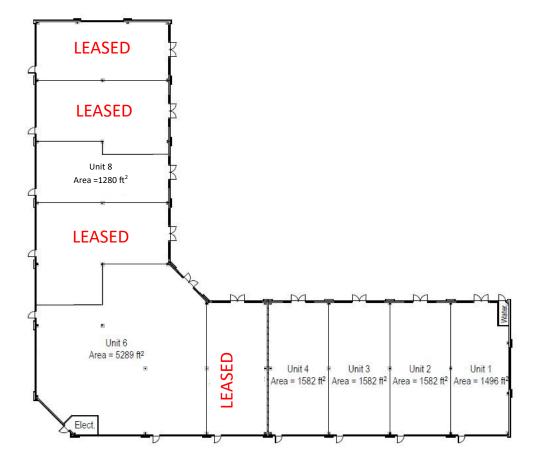

# **UNIT FLOOR PLAN**

Bishops Gate Commercial Building

THE RIGHT CHOICE REALTY 288 Union Street Fredericton , NB E3A 1E5

Therightchoicerealty.ca

Jim Yerxa

**Bishop Gate** 

±19,459 SF

**RETAIL/OFFICE SPACE** 