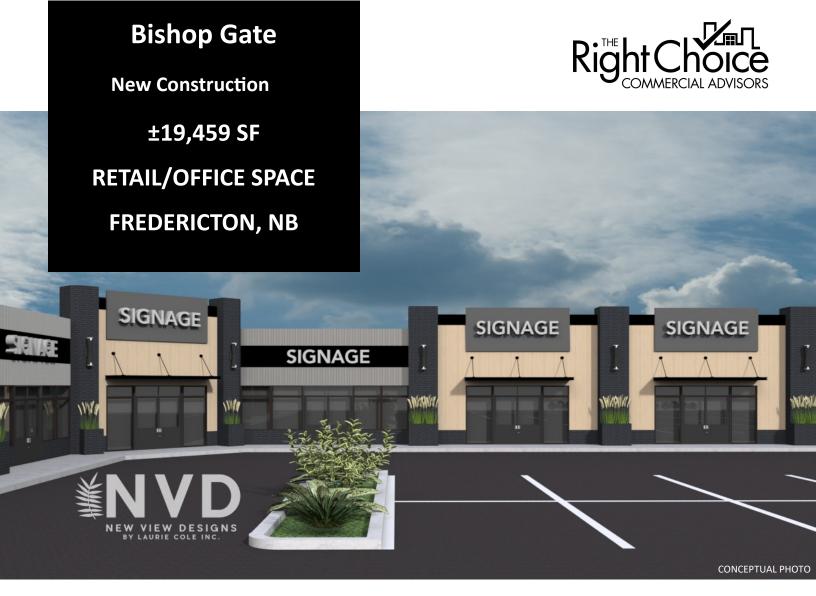

#### **AVAILABLE:**

±19,459 SF

USES:

**Commercial Corridor Zone 2** 

Including: Office, Medical, Studio, Retail.

LEASE RATE:

\$19.75 NNN

#### SUMMARY:

With its modern design and quality construction, this new commercial centre appropriately named "Bishop Gate" is located at the corner of Bishop Drive and Hanwell Road. It offers spaces starting at 1496 sq ft.

Bishops Gate was designed to set the bar for commercial spaces in the Fredericton area. It offers a distinctive yet attractive combination of materials and textures to draw attention to those leasing units in the building. Combine the high traffic area with a one-of-a-kind design and the result is high exposure.