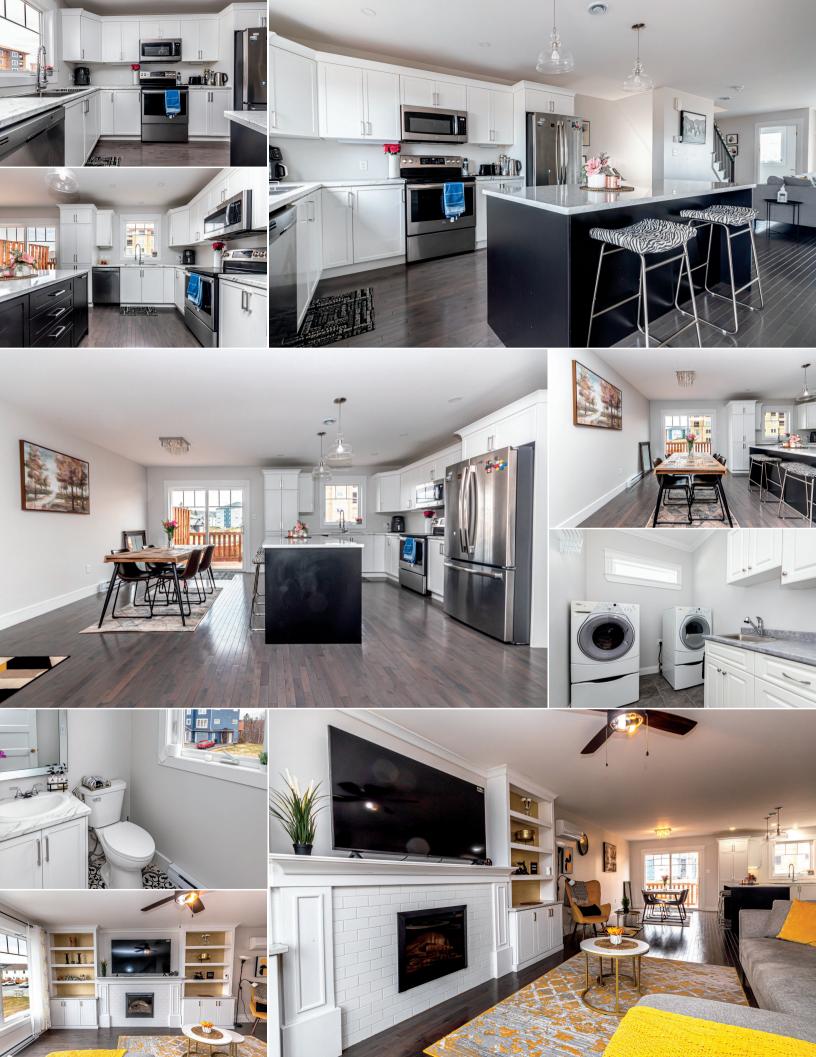

#### PROPERTY OVERVIEW

This stunning three-level townhouse boasts an impressive and modern design that is sure to capture your attention. With ample living space spread over three levels, this home offers the perfect balance of comfort and style. As you enter the home, you are greeted by an inviting foyer that leads you to a private home office space with patio door access to the back yard and a convenient half bath. A storage/utility room and access to the attached garage complete this floor. The second level invites you to the main living area with a dining area and modern kitchen, complete with stainless steel appliances, a center island, and ample storage space. The open floor plan seamlessly flows into the spacious living room highlighted by a custom-built entertainment unit with an electric fireplace, ductless split heat pump, and another convenient half bath. Moving up to the third level, you will find two well-appointed bedrooms, each with their own closet space, and a shared full bathroom with laundry space. A spacious primary bedroom with a heat pump and ensuite complete this home. Located in a sought-after neighbourhood, this townhouse is just a short walk away from local shops, restaurants, and parks, making it the perfect place to call home.

#### **KEY FEATURES & UPDATES**

- Three-level townhouse
- Two ductless heat pumps
- Main-level back deck
- Ground-level patio
- Attached single-car garage

- Quiet street with space to play
- Open concept main living area
- Stylish built-in fireplace and shelving
- Primary bedroom with ensuite bathroom
- Perfect home office space on ground level