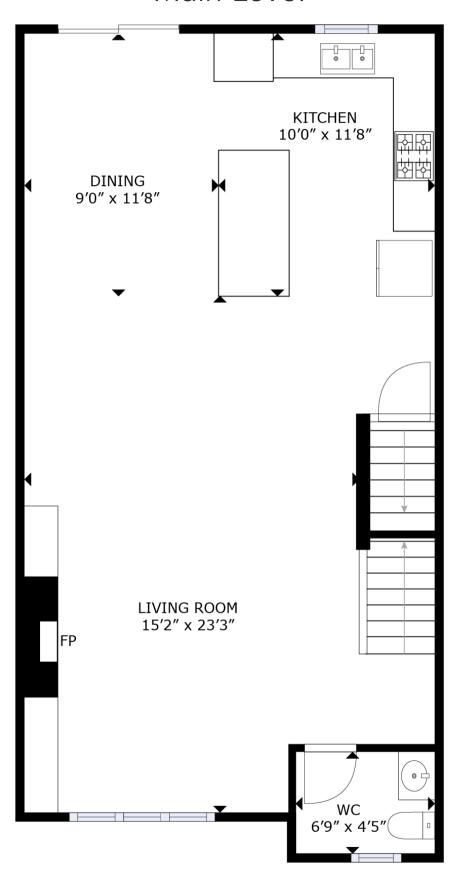

### Main Level

Take a virtual tour: rightchoice.link/136miaMP

GROSS INTERNAL AREA
1ST FLOOR: 393 sq. ft, 2ND FLOOR: 650 sq. ft
3RD FLOOR: 649 sq. ft, TOTAL: 1,692 sq. ft
EXCLUDED AREA: GARAGE: 235 sq. ft
SIZES AND DIMENSIONS ARE APPROXIMATE, ACTUAL MAY VARY.