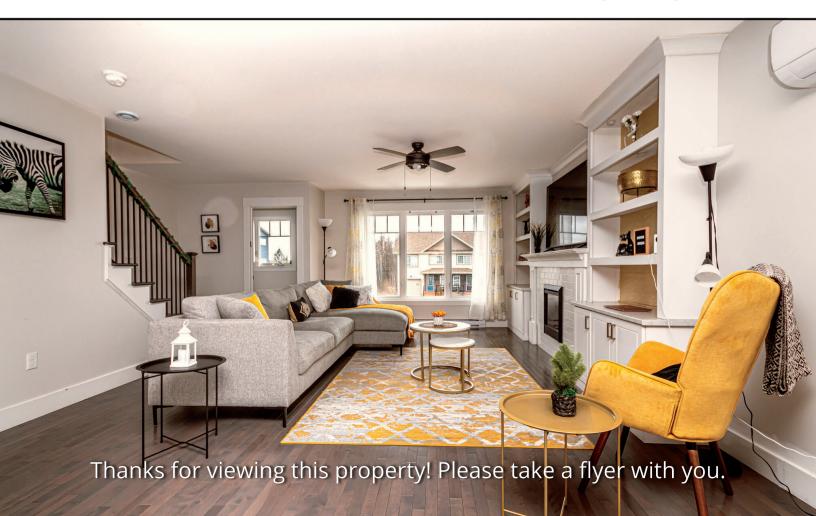

#### PROPERTY OVERVIEW

This stunning three-level townhouse boasts an impressive and modern design that is sure to capture your attention. With ample living space spread over three levels, this home offers the perfect balance of comfort and style. As you enter the home, you are greeted by an inviting foyer that leads you to a private home office space with patio door access to the back yard and a convenient half bath. A storage/utility room and access to the attached garage complete this floor. The second level invites you to the main living area with a dining area and modern kitchen, complete with stainless steel appliances, a center island, and ample storage space. The open floor plan seamlessly flows into the spacious living room highlighted by a custom-built entertainment unit with an electric fireplace, ductless split heat pump, and another convenient half bath. Moving up to the third level, you will find two well-appointed bedrooms, each with their own closet space, and a shared full bathroom with laundry space. A spacious primary bedroom with a heat pump and ensuite complete this home. Located in a sought-after neighbourhood, this townhouse is just a short walk away from local shops, restaurants, and parks, making it the perfect place to call home.

#### **KEY FEATURES & UPDATES**

- Three-level townhouse
- Two ductless heat pumps
- Main-level back deck
- Ground-level patio
- Attached single-car garage

- Quiet street with space to play
- Open concept main living area
- Stylish built-in fireplace and shelving
- Primary bedroom with ensuite bathroom
- Perfect home office space on ground level