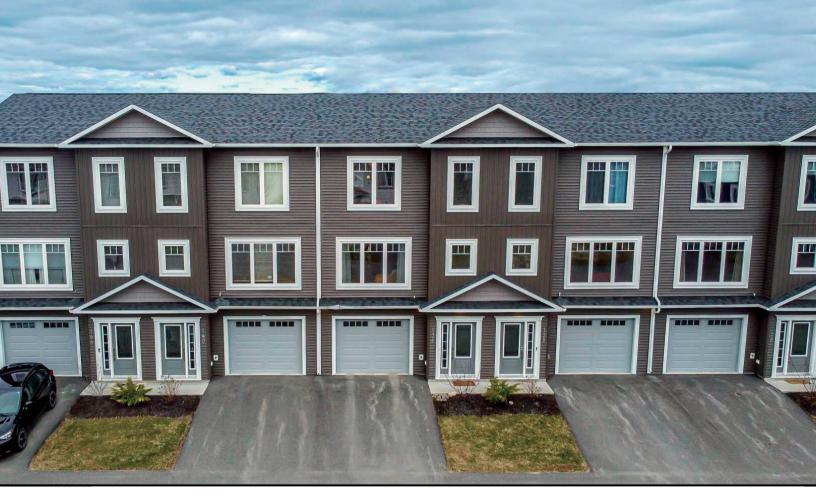

# 136 MIA CIRCLE

#### PROPERTY OVERVIEW

This stunning three-level townhouse boasts an impressive and modern design that is sure to capture your attention. With ample living space spread over three levels, this home offers the perfect balance of comfort and style. As you enter the home, you are greeted by an inviting foyer that leads you to a private home office space with patio door access to the back yard and a convenient half bath. A storage/utility room and access to the attached garage complete this floor. The second level invites you to the main living area with a dining area and modern kitchen, complete with stainless steel appliances, a center island, and ample storage space. The open floor plan seamlessly flows into the spacious living room highlighted by a custom-built entertainment unit with an electric fireplace, ductless split heat pump, and another convenient half bath. Moving up to the third level, you will find two well-appointed bedrooms, each with their own closet space, and a shared full bathroom with laundry space. A spacious primary bedroom with a heat pump and ensuite complete this home. Located in a sought-after neighbourhood, this townhouse is just a short walk away from local shops, restaurants, and parks, making it the perfect place to call home.

#### **KEY FEATURES & UPDATES**

- Three-level townhouse
- Two ductless heat pumps
- Main-level back deck
- Ground-level patio
- Attached single-car garage

- Quiet street with space to play
- Open concept main living area
- Stylish built-in fireplace and shelving
- Primary bedroom with ensuite bathroom
- Perfect home office space on ground level