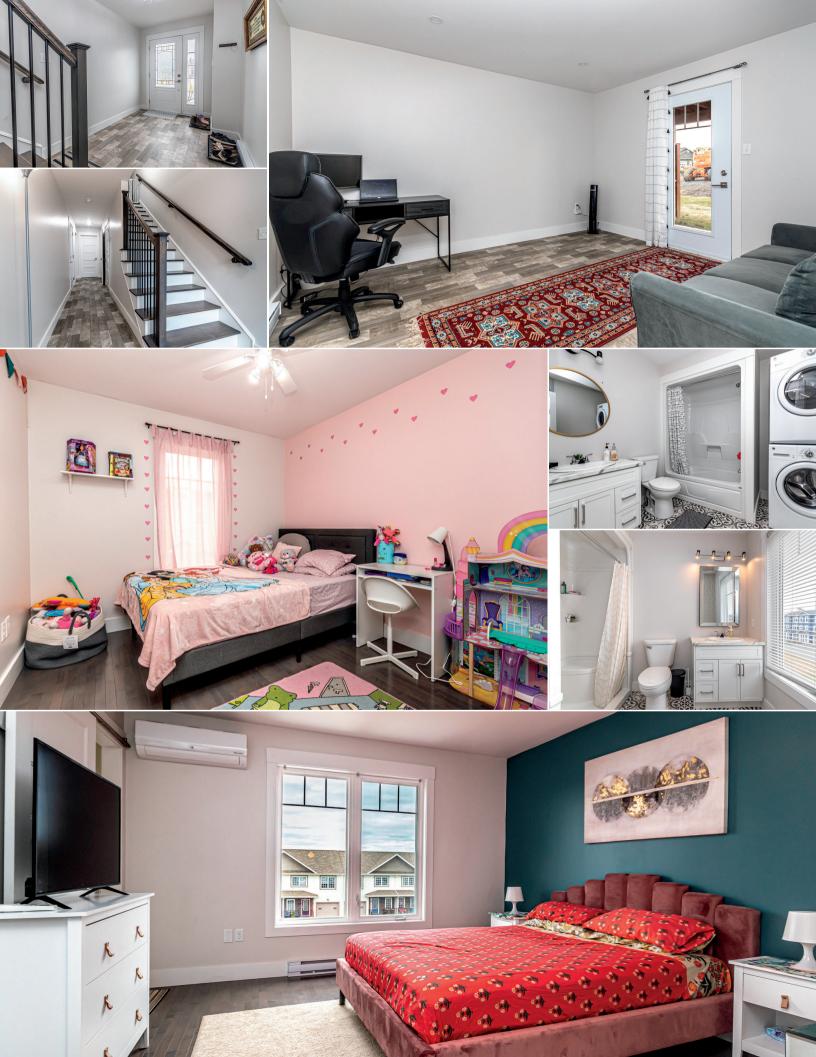

#### PROPERTY OVERVIEW

This stunning three-level townhouse boasts an impressive and modern design that is sure to capture your attention. With ample living space spread over three levels, this home offers the perfect balance of comfort and style. As you enter the home, you are greeted by an inviting foyer that leads you to a private home office space with patio door access to the back yard and a convenient half bath. A storage/utility room and access to the attached garage complete this floor. The second level invites you to the main living area with a dining area and modern kitchen, complete with stainless steel appliances, a center island, and ample storage space. The open floor plan seamlessly flows into the spacious living room highlighted by a custom-built entertainment unit with an electric fireplace, ductless split heat pump, and another convenient half bath. Moving up to the third level, you will find two well-appointed bedrooms, each with their own closet space, and a shared full bathroom with laundry space. A spacious primary bedroom with a heat pump and ensuite complete this home. Located in a sought-after neighbourhood, this townhouse is just a short walk away from local shops, restaurants, and parks, making it the perfect place to call home.

#### **KEY FEATURES & UPDATES**

- Three-level townhouse
- Two ductless heat pumps
- Main-level back deck
- Ground-level patio
- Attached single-car garage

- Quiet street with space to play
- Open concept main living area
- Stylish built-in fireplace and shelving
- Primary bedroom with ensuite bathroom
- Perfect home office space on ground level