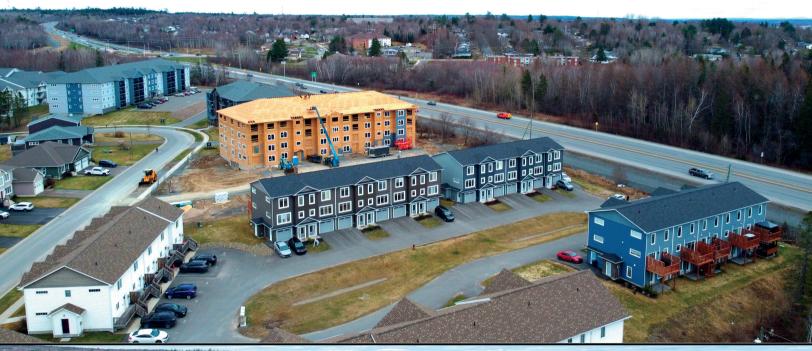

# 136 MIA CIRCLE

#### PROPERTY OVERVIEW

This stunning three-level townhouse boasts an impressive and modern design that is sure to capture your attention. With ample living space spread over three levels, this home offers the perfect balance of comfort and style. As you enter the home, you are greeted by an inviting foyer that leads you to a private home office space with patio door access to the back yard and a convenient half bath. A storage/utility room and access to the attached garage complete this floor. The second level invites you to the main living area with a dining area and modern kitchen, complete with stainless steel appliances, a center island, and ample storage space. The open floor plan seamlessly flows into the spacious living room highlighted by a custom-built entertainment unit with an electric fireplace, ductless split heat pump, and another convenient half bath. Moving up to the third level, you will find two well-appointed bedrooms, each with their own closet space, and a shared full bathroom with laundry space. A spacious primary bedroom with a heat pump and ensuite complete this home. Located in a sought-after neighbourhood, this townhouse is just a short walk away from local shops, restaurants, and parks, making it the perfect place to call home.

#### **KEY FEATURES & UPDATES**

- Three-level townhouse
- Two ductless heat pumps
- Main-level back deck
- Ground-level patio
- Attached single-car garage

- Quiet street with space to play
- Open concept main living area
- Stylish built-in fireplace and shelving
- Primary bedroom with ensuite bathroom
- Perfect home office space on ground level