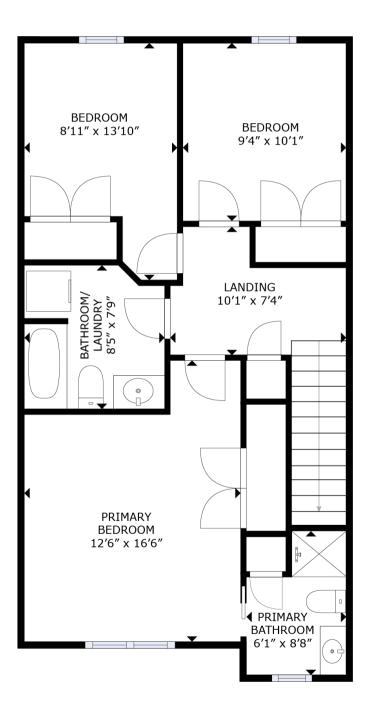

#### PROPERTY OVERVIEW

This stunning three-level townhouse boasts an impressive and modern design that is sure to capture your attention. With ample living space spread over three levels, this home offers the perfect balance of comfort and style. As you enter the home, you are greeted by an inviting foyer that leads you to a private home office space with patio door access to the back yard and a convenient half bath. A storage/utility room and access to the attached garage complete this floor. The second level invites you to the main living area with a dining area and modern kitchen, complete with stainless steel appliances, a center island, and ample storage space. The open floor plan seamlessly flows into the spacious living room highlighted by a custom-built entertainment unit with an electric fireplace, ductless split heat pump, and another convenient half bath. Moving up to the third level, you will find two well-appointed bedrooms, each with their own closet space, and a shared full bathroom with laundry space. A spacious primary bedroom with a heat pump and ensuite complete this home. Located in a sought-after neighbourhood, this townhouse is just a short walk away from local shops, restaurants, and parks, making it the perfect place to call home.

## **Upper Level**

Property Taxes: \$3471.05

Maintenance Fee: \$160/m (snow, grass, water, sewer)

(506) 455-1980

info@therightchoicerealty.ca

This is not intended to solicit those who are currently working with another real estate company - we cooperate fully with other agents