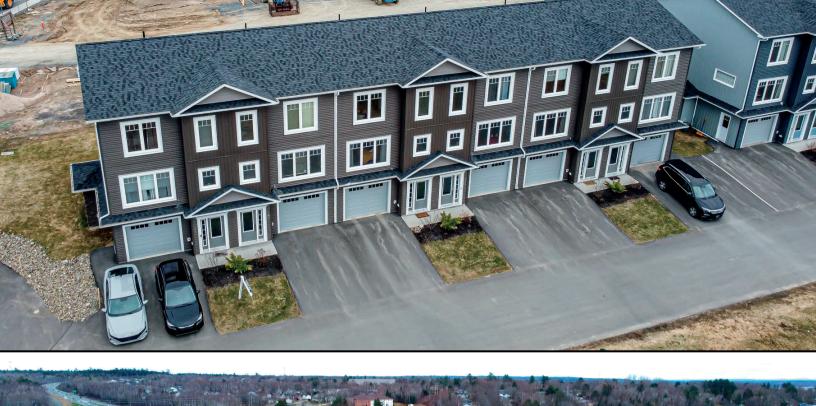

# 136 MIA CIRCLE

#### **KEY FEATURES & UPDATES**

- Three-level townhouse
- Two ductless heat pumps
- Main-level back deck
- Ground-level patio
- Attached single-car garage

- Quiet street with space to play
- Open concept main living area
- Stylish built-in fireplace and shelving
- Primary bedroom with ensuite bathroom
- Perfect home office space on ground level