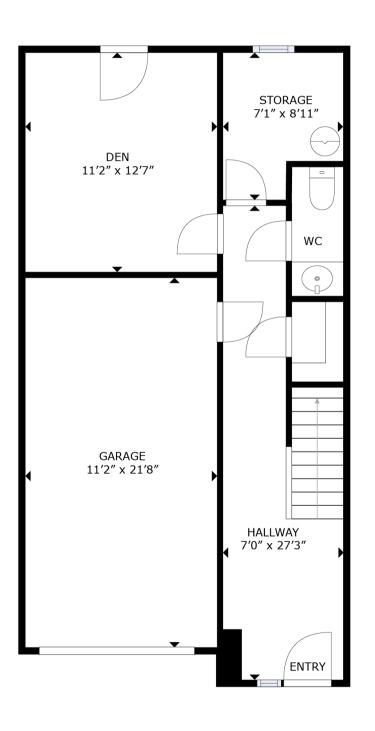

#### PROPERTY OVERVIEW

This stunning three-level townhouse boasts an impressive and modern design that is sure to capture your attention. With ample living space spread over three levels, this home offers the perfect balance of comfort and style. As you enter the home, you are greeted by an inviting foyer that leads you to a private home office space with patio door access to the back yard and a convenient half bath. A storage/utility room and access to the attached garage complete this floor. The second level invites you to the main living area with a dining area and modern kitchen, complete with stainless steel appliances, a center island, and ample storage space. The open floor plan seamlessly flows into the spacious living room highlighted by a custom-built entertainment unit with an electric fireplace, ductless split heat pump, and another convenient half bath. Moving up to the third level, you will find two well-appointed bedrooms, each with their own closet space, and a shared full bathroom with laundry space. A spacious primary bedroom with a heat pump and ensuite complete this home. Located in a sought-after neighbourhood, this townhouse is just a short walk away from local shops, restaurants, and parks, making it the perfect place to call home.

### Main Level

Take a virtual tour: rightchoice.link/136miaMP

GROSS INTERNAL AREA
1ST FLOOR: 393 sq. ft, 2ND FLOOR: 650 sq. ft
3RD FLOOR: 649 sq. ft, TOTAL: 1,692 sq. ft
EXCLUDED AREA: GARAGE: 235 sq. ft
SIZES AND DIMENSIONS ARE APPROXIMATE, ACTUAL MAY VARY.

#### Ground Level