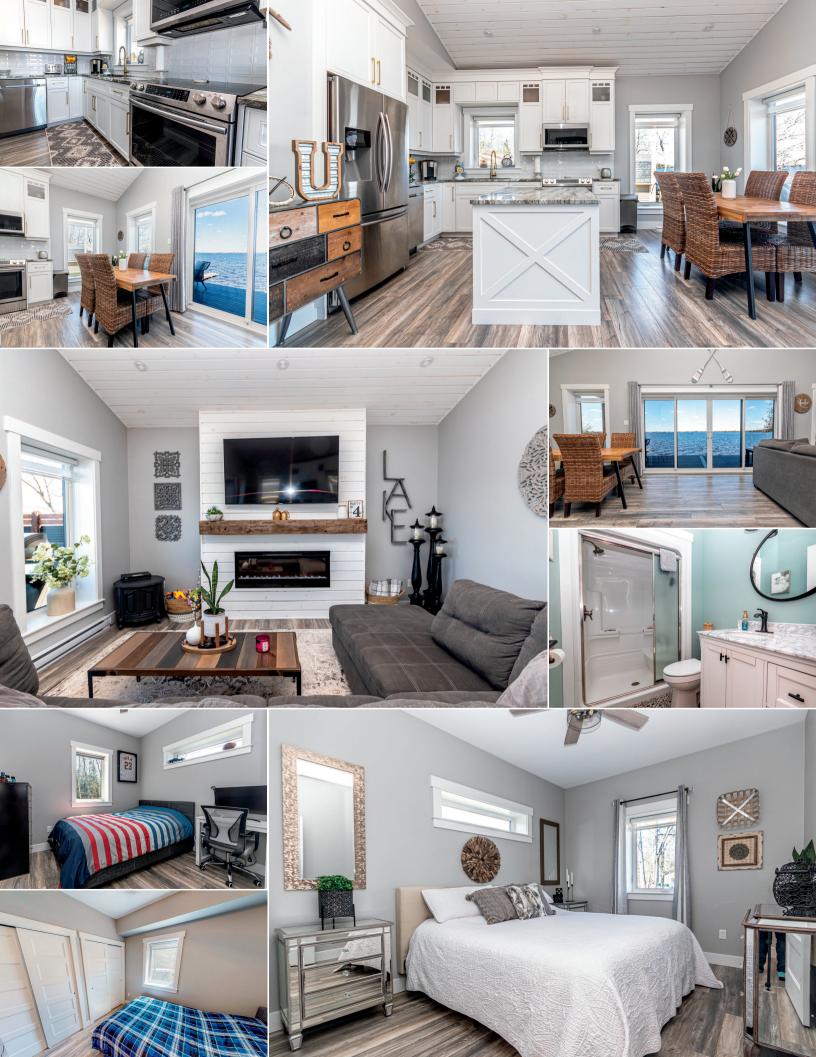

This home is only a couple of years old and features an ICF foundation, ductless split heat pump, extra large windows, and a covered front composite deck that takes advantage of the scenic views. The open main living area offers a spacious and flexible living space that is perfect for entertaining, relaxing, and spending time with family and friends. The modern kitchen is the heart of the home, featuring sleek countertops, custom cabinetry, a center island, and stainless steel appliances, perfect for the aspiring chef. The dining area is conveniently located adjacent to the kitchen, making meal times a breeze. The living room is the perfect place to relax and unwind, with plenty of space for comfortable seating arrangements, and a cozy fireplace. Large windows fill the space with natural light, creating a warm and inviting atmosphere. Three nice-sized bedrooms, a stylish main bathroom, and tucked-away laundry complete this home.