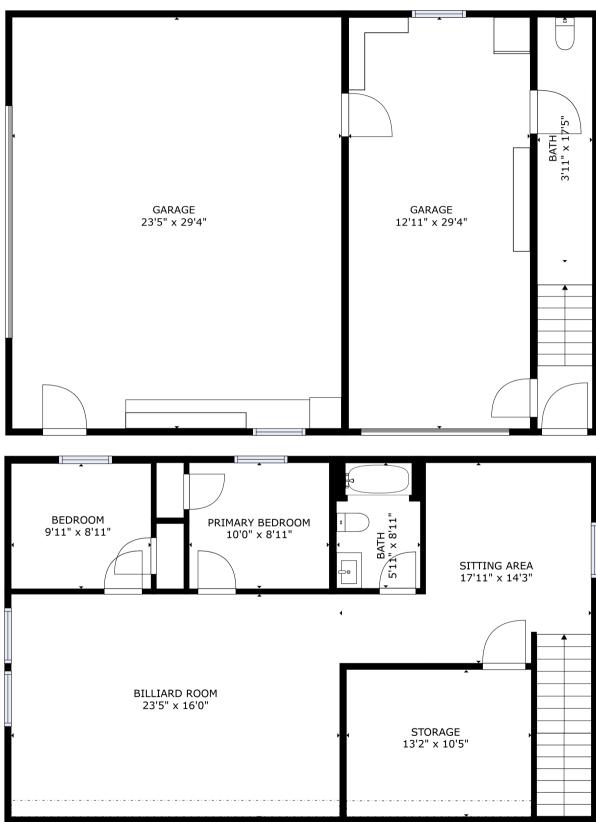

## Garage

GROSS INTERNAL AREA
FLOOR 1: 114 sq. ft, FLOOR 2: 999 sq. ft
EXCLUDED AREAS: , GARAGE: 1065 sq. ft
REDUCED HEADROOM BELOW 1.5M: 42 sq. ft
TOTAL: 1113 sq. ft

(506) 455-1980

The detached garage and loft could serve a variety of purposes, from storing vehicles and tools to serving as a guest house or home office. The two-bedroom, one-bathroom loft could also be a great space for a studio or recreation room, depending on the needs and interests of the homeowner. This property offers a variety of uses and is sure to please.