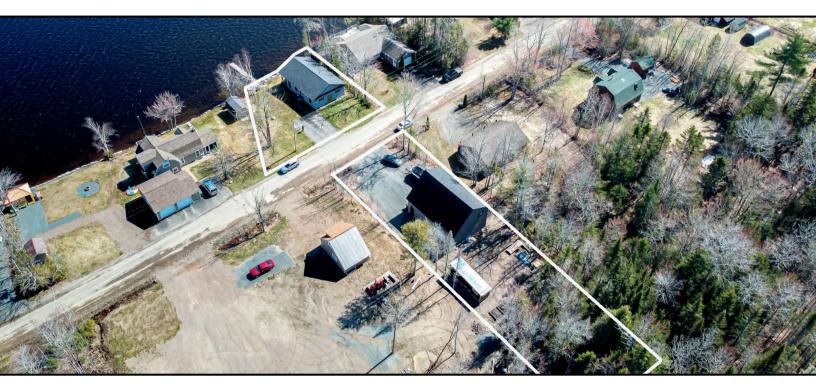

## PROPERTY OVERVIEW

The tranquil setting of a waterfront property at 480 Charlie Little Road on Harvey Lake, coupled with the convenience of a one-level home and the added bonus of a detached garage and loft, makes for a perfect combination.

The detached garage and loft could serve a variety of purposes, from storing vehicles and tools to serving as a guest house or home office. The two-bedroom, one-bathroom loft could also be a great space for a studio or recreation room, depending on the needs and interests of the homeowner. This property offers a variety of uses and is sure to please.