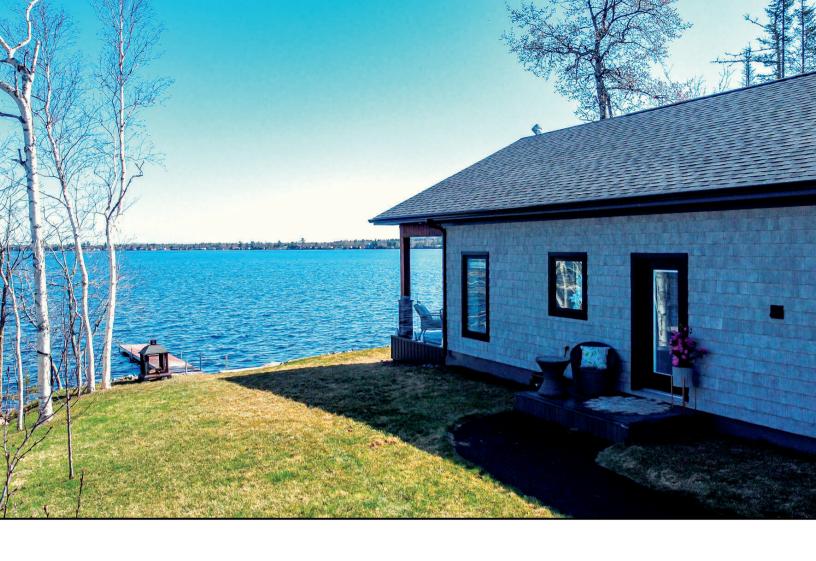

## PROPERTY OVERVIEW

The tranquil setting of a waterfront property at 480 Charlie Little Road on Harvey Lake, coupled with the convenience of a one-level home and the added bonus of a detached garage and loft, makes for a perfect combination.

This home is only a couple of years old and features an ICF foundation, ductless split heat pump, extra large windows, and a covered front composite deck that takes advantage of the scenic views. The open main living area offers a spacious and flexible living space that is perfect for entertaining, relaxing, and spending time with family and friends. The modern kitchen is the heart of the home, featuring sleek countertops, custom cabinetry, a center island, and stainless steel appliances, perfect for the aspiring chef. The dining area is conveniently located adjacent to the kitchen, making meal times a breeze. The living room is the perfect place to relax and unwind, with plenty of space for comfortable seating arrangements, and a cozy fireplace. Large windows fill the space with natural light, creating a warm and inviting atmosphere. Three nice-sized bedrooms, a stylish main bathroom, and tucked-away laundry complete this home.

## **NOTABLE FEATURES**

- Extra insulation with an ICF foundation and floor with styrofoam.
- 9-foot ceilings in the main home
- Cathedral ceilings with shiplap in main area
- Wired for generator
- Composite deck overlooking the water
- Grey vinyl cedar shake siding
- Just 35 minutes to Fredericton

- Triple-paned windows and patio doors
- Paved driveway
- On the town water and septic services
- White kitchen cupboards to ceiling with glass accents
- Granite countertops and island
- Road is plowed year-round
- Many year-round residents on the road