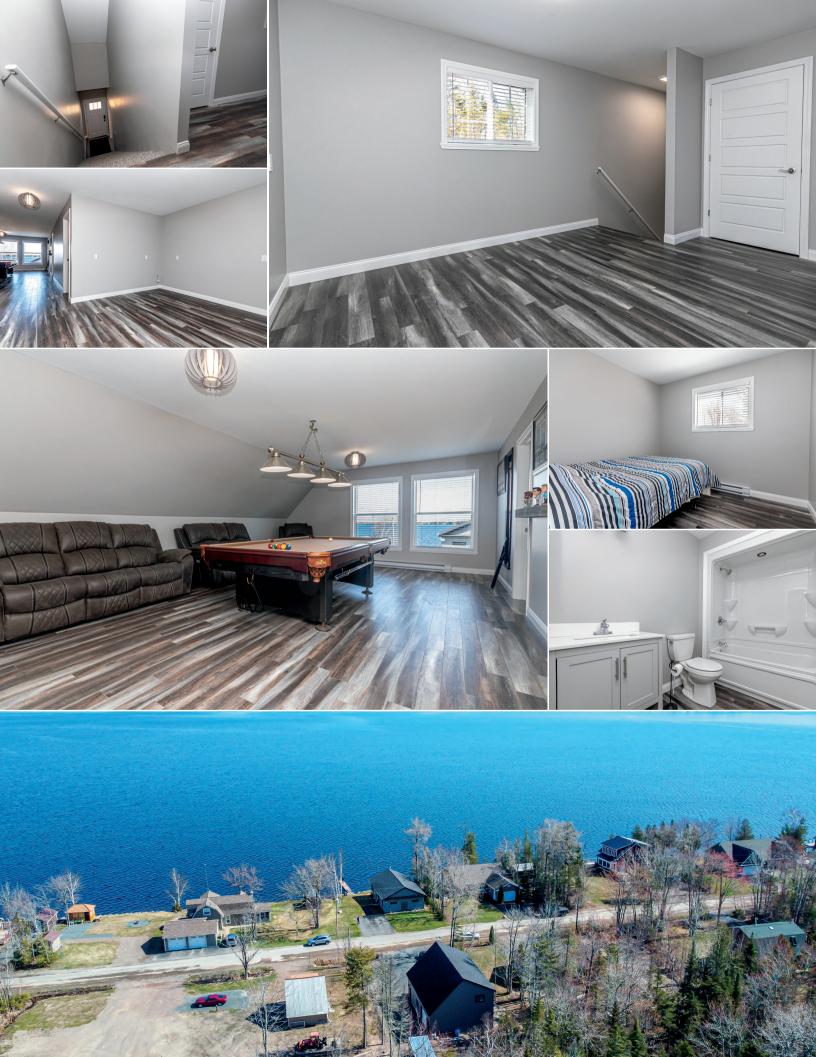

The detached garage and loft could serve a variety of purposes, from storing vehicles and tools to serving as a guest house or home office. The two-bedroom, one-bathroom loft could also be a great space for a studio or recreation room, depending on the needs and interests of the homeowner. This property offers a variety of uses and is sure to please.

## PROPERTY OVERVIEW

The tranquil setting of a waterfront property at 480 Charlie Little Road on Harvey Lake, coupled with the convenience of a one-level home and the added bonus of a detached garage and loft, makes for a perfect combination.