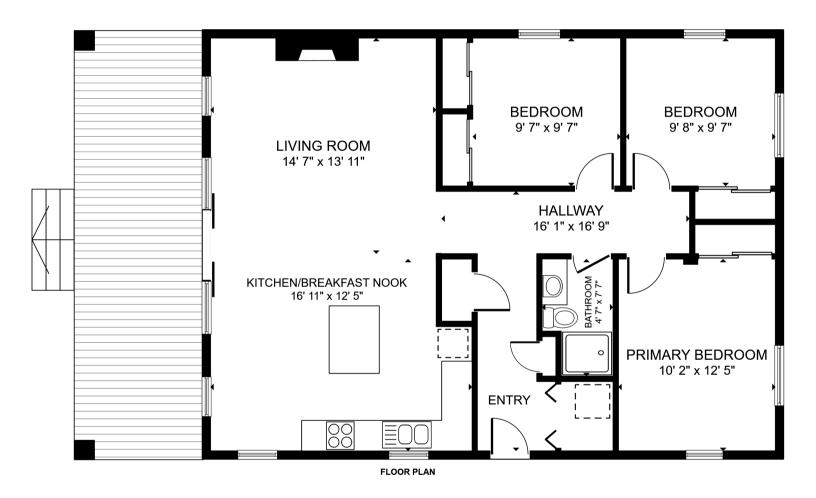

## Main Home

GROSS INTERNAL AREA FLOOR PLAN 974 sq.ft. TOTAL: 974 sq.ft. SIZES AND DIMENSIONS ARE APPROXIMATE, ACTUAL MAY VARY.

**Matterport** 

This home is only a couple of years old and features an ICF foundation, ductless split heat pump, extra large windows, and a covered front composite deck that takes advantage of the scenic views. The open main living area offers a spacious and flexible living space that is perfect for entertaining, relaxing, and spending time with family and friends. The modern kitchen is the heart of the home, featuring sleek countertops, custom cabinetry, a center island, and stainless steel appliances, perfect for the aspiring chef. The dining area is conveniently located adjacent to the kitchen, making meal times a breeze. The living room is the perfect place to relax and unwind, with plenty of space for comfortable seating arrangements, and a cozy fireplace. Large windows fill the space with natural light, creating a warm and inviting atmosphere. Three nice-sized bedrooms, a stylish main bathroom, and tucked-away laundry complete this home.