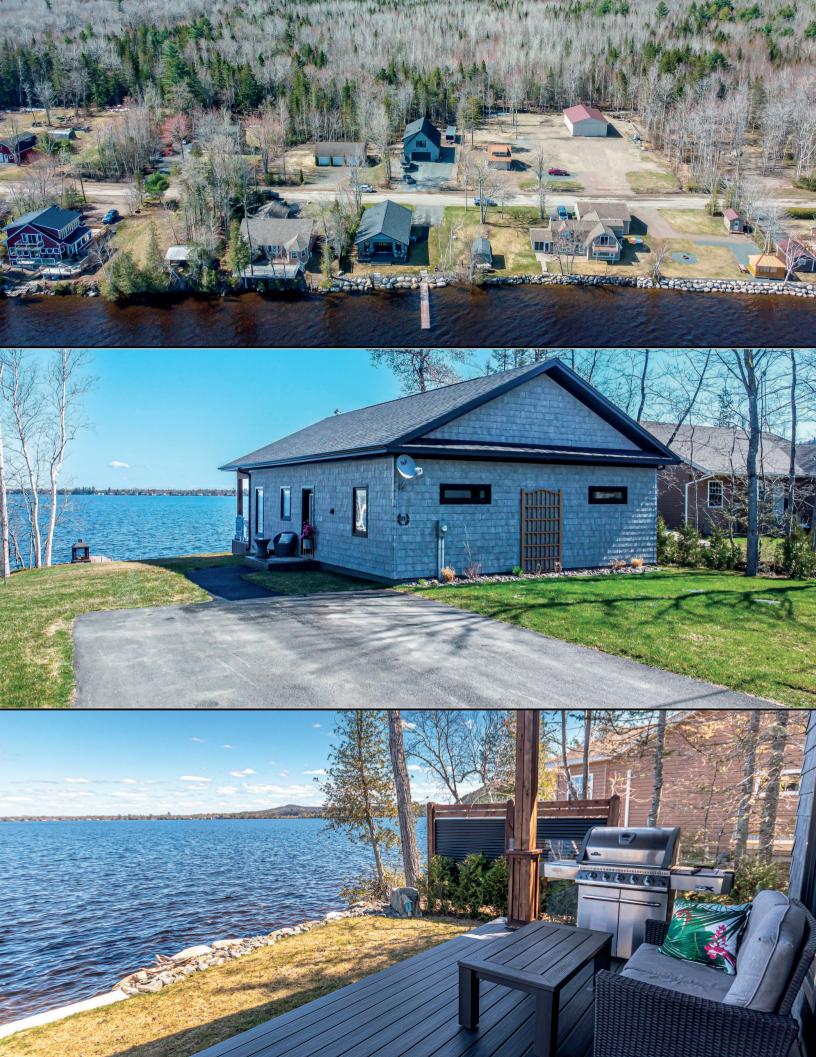

## PROPERTY OVERVIEW

The tranquil setting of a waterfront property at 480 Charlie Little Road on Harvey Lake, coupled with the convenience of a one-level home and the added bonus of a detached garage and loft, makes for a perfect combination.

This home is only a couple of years old and features an ICF foundation, ductless split heat pump, extra large windows, and a covered front composite deck that takes advantage of the scenic views. The open main living area offers a spacious and flexible living space that is perfect for entertaining, relaxing, and spending time with family and friends. The modern kitchen is the heart of the home, featuring sleek countertops, custom cabinetry, a center island, and stainless steel appliances, perfect for the aspiring chef. The dining area is conveniently located adjacent to the kitchen, making meal times a breeze. The living room is the perfect place to relax and unwind, with plenty of space for comfortable seating arrangements, and a cozy fireplace. Large windows fill the space with natural light, creating a warm and inviting atmosphere. Three nice-sized bedrooms, a stylish main bathroom, and tucked-away laundry complete this home.