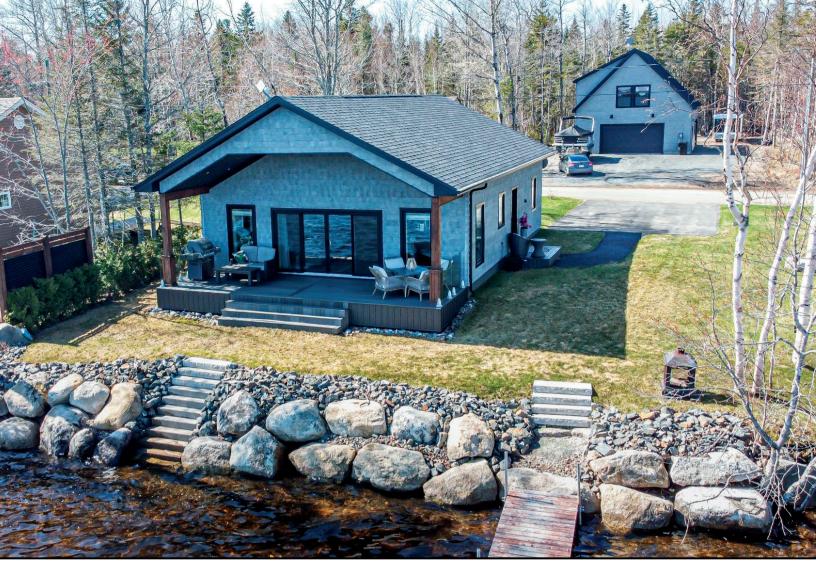

## PROPERTY OVERVIEW

The tranquil setting of a waterfront property at 480 Charlie Little Road on Harvey Lake, coupled with the convenience of a one-level home and the added bonus of a detached garage and loft, makes for a perfect combination.

This home is only a couple of years old and features an ICF foundation, ductless split heat pump, extra large windows, and a covered front composite deck that takes advantage of the scenic views. The open main living area offers a spacious and flexible living space that is perfect for entertaining, relaxing, and spending time with family and friends. The modern kitchen is the heart of the home, featuring sleek countertops, custom cabinetry, a center island, and stainless steel appliances, perfect for the aspiring chef. The dining area is conveniently located adjacent to the kitchen, making meal times a breeze. The living room is the perfect place to relax and unwind, with plenty of space for comfortable seating arrangements, and a cozy fireplace. Large windows fill the space with natural light, creating a warm and inviting atmosphere. Three nice-sized bedrooms, a stylish main bathroom, and tucked-away laundry complete this home.

The detached garage and loft could serve a variety of purposes, from storing vehicles and tools to serving as a guest house or home office. The two-bedroom, one-bathroom loft could also be a great space for a studio or recreation room, depending on the needs and interests of the homeowner. This property offers a variety of uses and is sure to please.