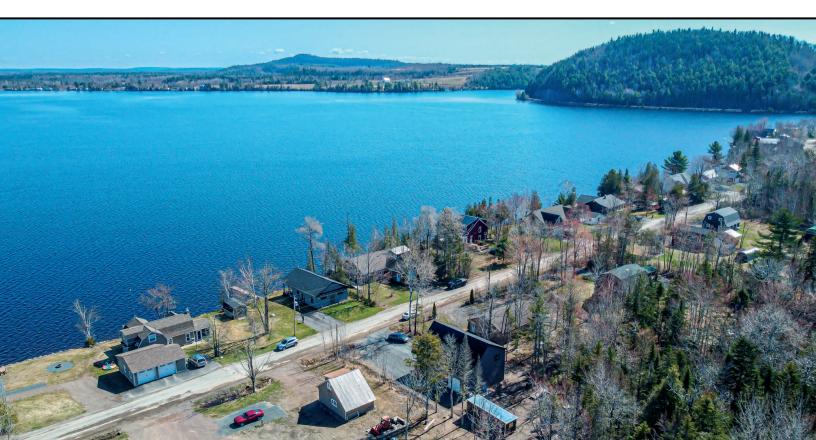

## PROPERTY OVERVIEW

The tranquil setting of a waterfront property at 480 Charlie Little Road on Harvey Lake, coupled with the convenience of a one-level home and the added bonus of a detached garage and loft, makes for a perfect combination.