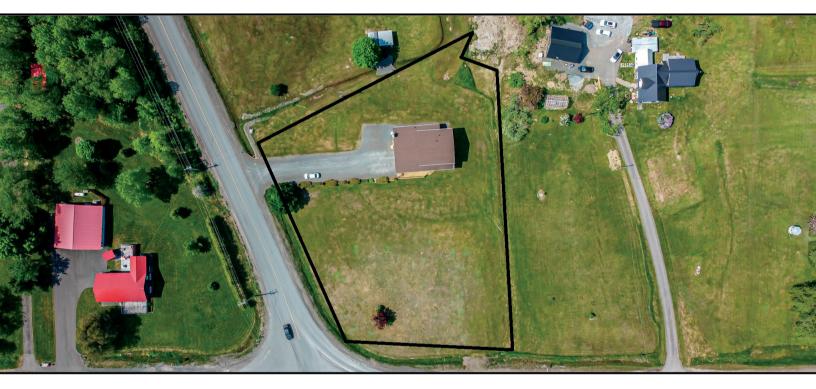

#### PROPERTY OVERVIEW

Escape the hustle and bustle of city life while with the convenience of only being approx. 20 min to Fredericton. As you approach this charming home, you'll be greeted by a picturesque landscape that showcases pride of ownership. The home sits on over an acre of land and offers breathtaking views of the countryside.