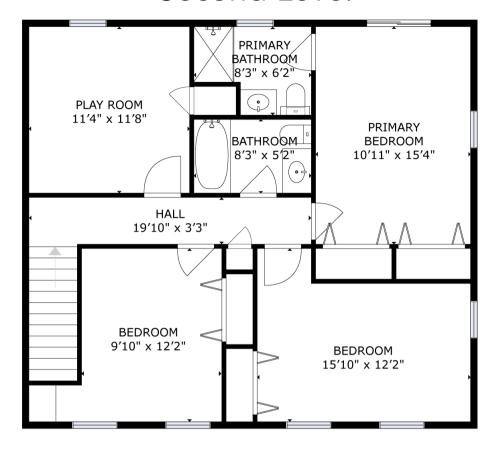

The second floor of the home features four well-appointed bedrooms, each offering a peaceful retreat for relaxation with the primary bedroom having a convenient ensuite. A full bathroom finishes this space. The basement provides even more living space with a full in-law suite featuring a full kitchen, bathroom, living area, bedroom, and den/office.

# Second Level