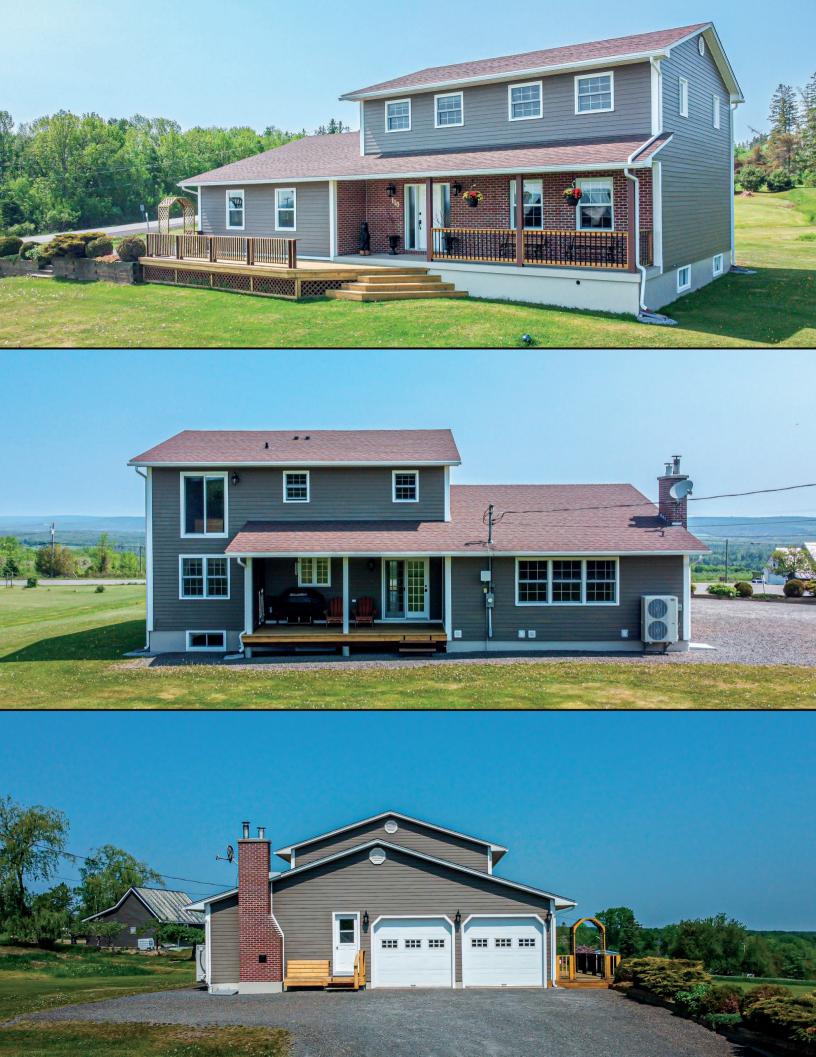

#### PROPERTY OVERVIEW

Escape the hustle and bustle of city life while with the convenience of only being approx. 20 min to Fredericton. As you approach this charming home, you'll be greeted by a picturesque landscape that showcases pride of ownership. The home sits on over an acre of land and offers breathtaking views of the countryside.

A welcoming front porch invites you inside the home where you will immediately feel the warmth and coziness of this country retreat. The main living area presents a spacious kitchen with an eat-in dining area and an adjacent family room that is highlighted by a wood-burning fireplace. Next, you will find the formal dining and living room that provides an elegant setting for hosting dinner parties or special occasions. A laundry area and half bath complete this floor.

The second floor of the home features four well-appointed bedrooms, each offering a peaceful retreat for relaxation with the primary bedroom having a convenient ensuite. A full bathroom finishes this space. The basement provides even more living space with a full in-law suite featuring a full kitchen, bathroom, living area, bedroom, and den/office.