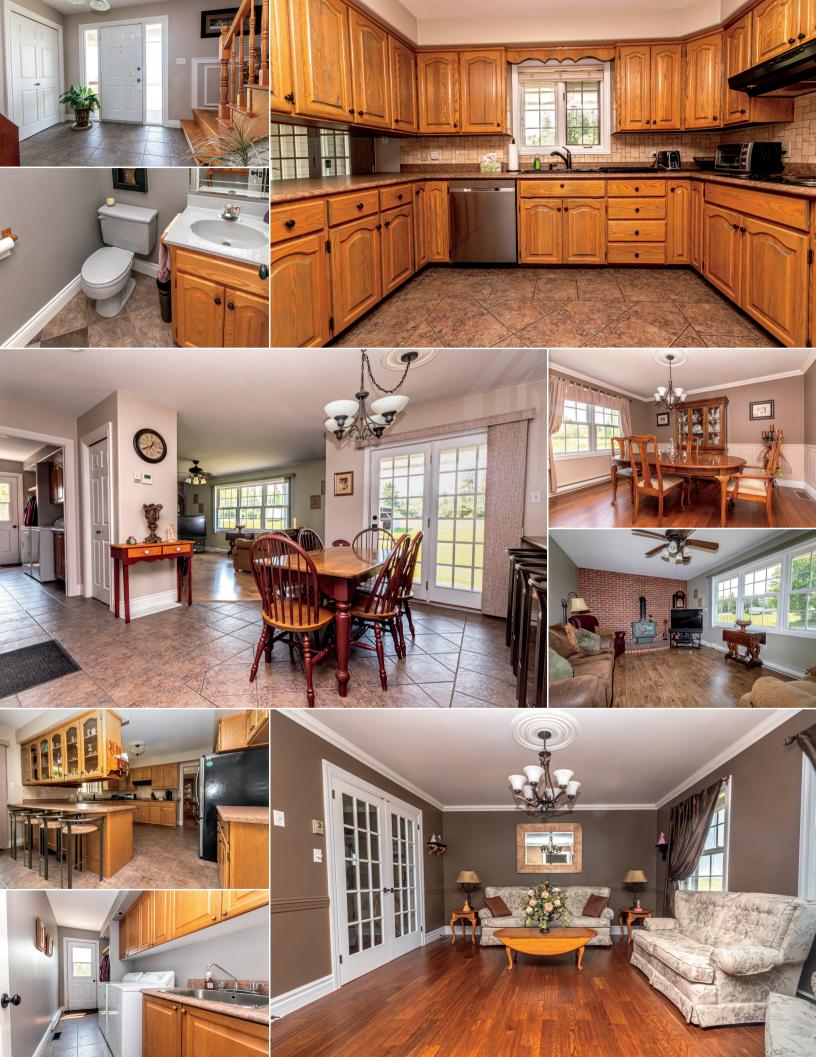

A welcoming front porch invites you inside the home where you will immediately feel the warmth and coziness of this country retreat. The main living area presents a spacious kitchen with an eat-in dining area and an adjacent family room that is highlighted by a wood-burning fireplace. Next, you will find the formal dining and living room that provides an elegant setting for hosting dinner parties or special occasions. A laundry area and half bath complete this floor.