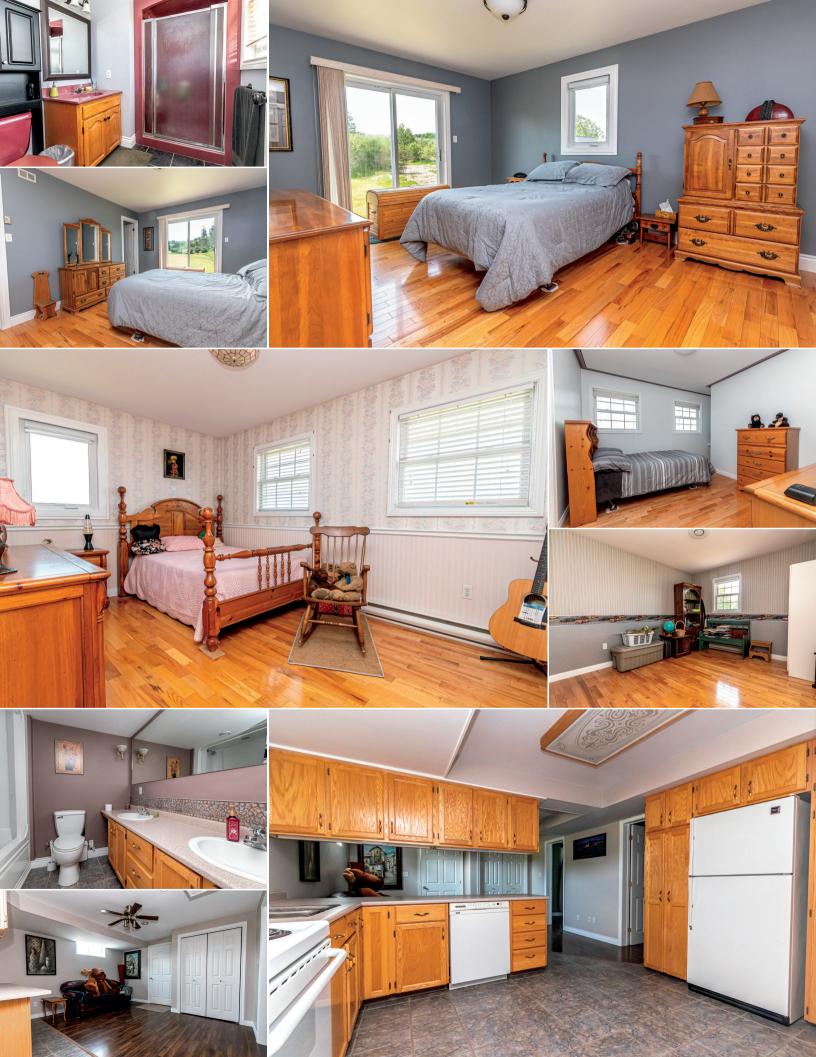

The second floor of the home features four well-appointed bedrooms, each offering a peaceful retreat for relaxation with the primary bedroom having a convenient ensuite. A full bathroom finishes this space. The basement provides even more living space with a full in-law suite featuring a full kitchen, bathroom, living area, bedroom, and den/office.

The basement is complete with lots of extra storage space. The home has been well maintained with recent upgrades to the kitchen, appliances, flooring, light fixtures, painting, a 4-ton air source central heat pump, and more.

# Second Level