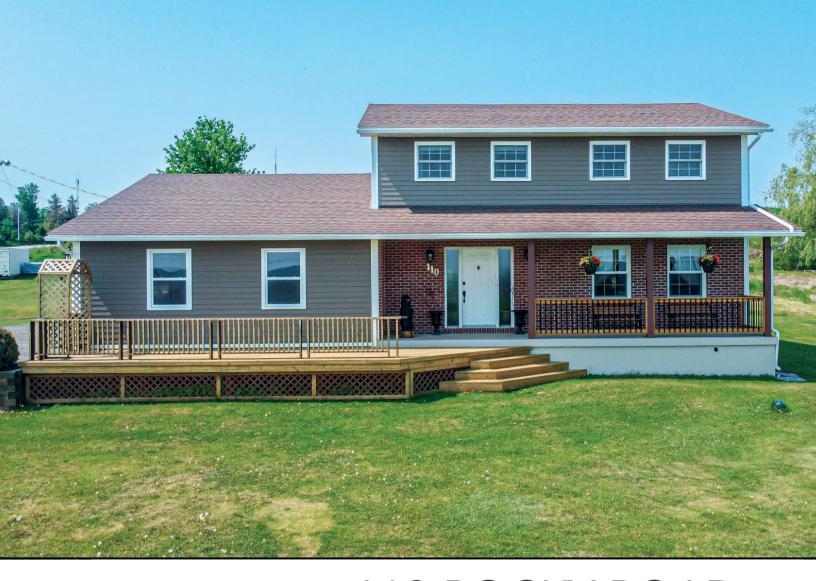

#### PROPERTY OVERVIEW

Escape the hustle and bustle of city life while with the convenience of only being approx. 20 min to Fredericton. As you approach this charming home, you'll be greeted by a picturesque landscape that showcases pride of ownership. The home sits on over an acre of land and offers breathtaking views of the countryside.

A welcoming front porch invites you inside the home where you will immediately feel the warmth and coziness of this country retreat. The main living area presents a spacious kitchen with an eat-in dining area and an adjacent family room that is highlighted by a wood-burning fireplace. Next, you will find the formal dining and living room that provides an elegant setting for hosting dinner parties or special occasions. A laundry area and half bath complete this floor.