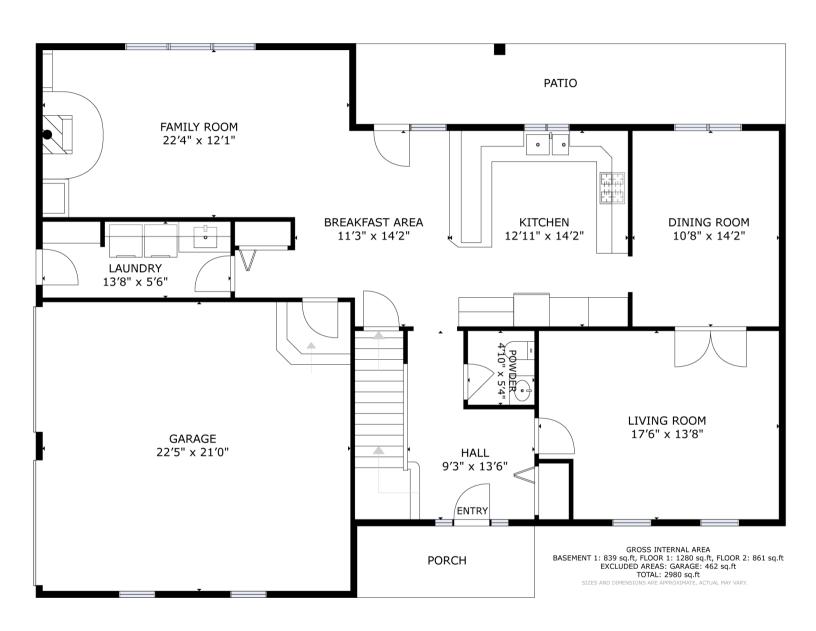

A welcoming front porch invites you inside the home where you will immediately feel the warmth and coziness of this country retreat. The main living area presents a spacious kitchen with an eat-in dining area and an adjacent family room that is highlighted by a wood-burning fireplace. Next, you will find the formal dining and living room that provides an elegant setting for hosting dinner parties or special occasions. A laundry area and half bath complete this floor.

## Main Level