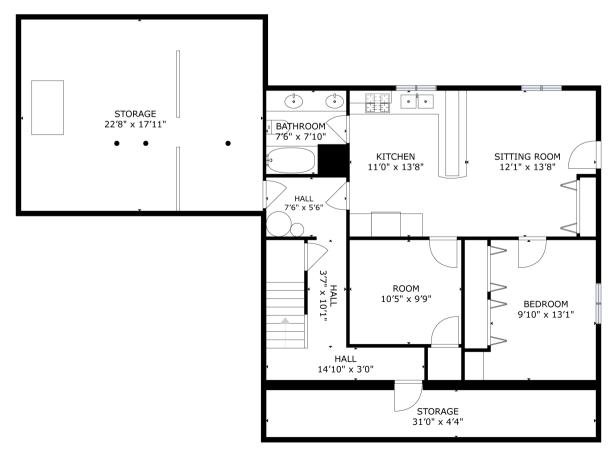

The second floor of the home features four well-appointed bedrooms, each offering a peaceful retreat for relaxation with the primary bedroom having a convenient ensuite. A full bathroom finishes this space. The basement provides even more living space with a full in-law suite featuring a full kitchen, bathroom, living area, bedroom, and den/office.

The basement is complete with lots of extra storage space. The home has been well maintained with recent upgrades to the kitchen, appliances, flooring, light fixtures, painting, a 4-ton air source central heat pump, and more.

## Lower Level

(506) 455-1980

info@therightchoicerealty.ca