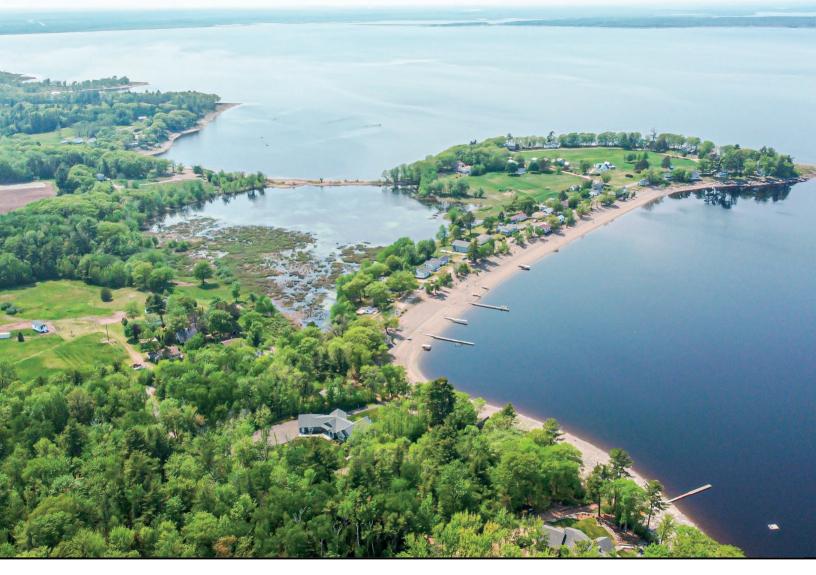

## PROPERTY OVERVIEW

A cottage is a feeling that can be difficult to explain sometimes, but as they say... "when you know, you know." 13 Pilot's Lane is a cottage you'll fall in love with. The Robertson's Point Cottage community has all the right feelings, good vibes, and more. Settling on the banks of New Brunswick's largest freshwater lake, this little piece of paradise will create memories that last for generations. This gem sits on over 1.5 acres of private land that is ready for your imagination. The location boasts amazing Sunset views overlooking the enclosed pond, then further onto the Lake and skyline to regenerate the soul.

This 3-season property has a lovely open-concept entertaining space along with two cozy bedrooms and a full bath. The primary suite offers patio doors with a beautiful view and access to your front veranda and covered deck. Just a short walk down the lane is the private community beach where you can build sand castles with the kids or enjoy all the water spots a freshwater lake can offer. A walk through this county side will fill your cup time and time again as you build friendships and memories in the waterside community.

## KFY FFATURES

- 1.5 acre private lot
- Wrap-around water view

- Covered front porch
- Walking distance to community beach
- Open concept layout w/ vaulted ceiling Fully-equipped kitchen w/ modern appliances