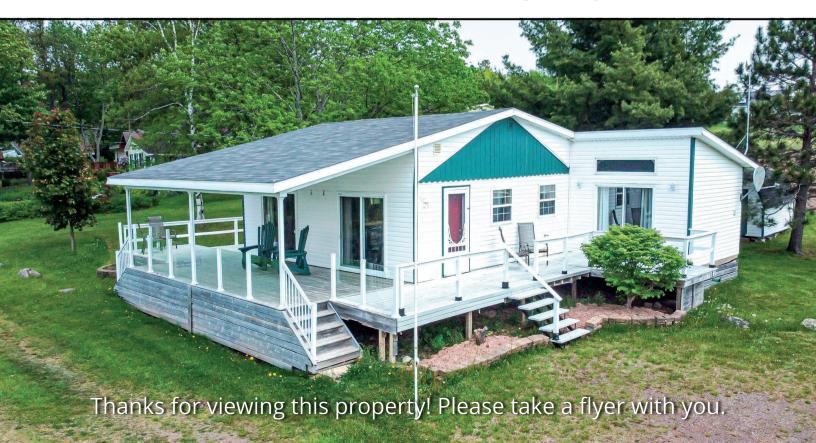

13 PILOT'S LANE

This 3-season property has a lovely open-concept entertaining space along with two cozy bedrooms and a full bath. The primary suite offers patio doors with a beautiful view and access to your front veranda and covered deck. Just a short walk down the lane is the private community beach where you can build sand castles with the kids or enjoy all the water spots a freshwater lake can offer. A walk through this county side will fill your cup time and time again as you build friendships and memories in the waterside community.

## KFY FFATURES

- 1.5 acre private lot
- Wrap-around water view

- Covered front porch
- Walking distance to community beach
- Open concept layout w/ vaulted ceiling Fully-equipped kitchen w/ modern appliances