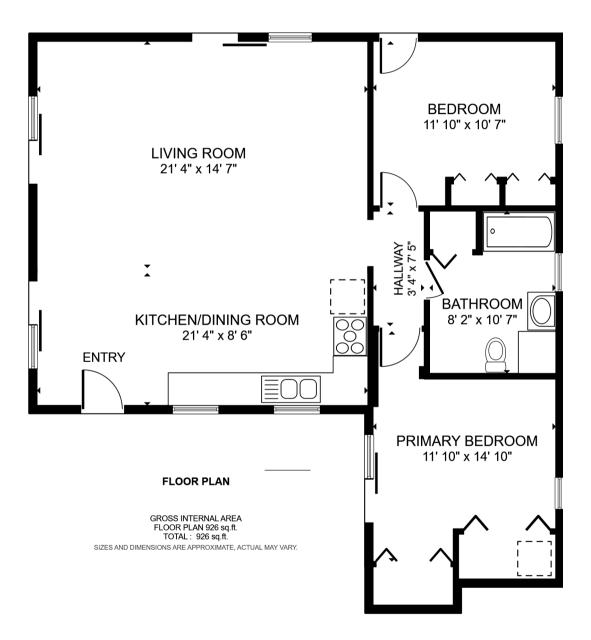

This 3-season property has a lovely open-concept entertaining space along with two cozy bedrooms and a full bath. The primary suite offers patio doors with a beautiful view and access to your front veranda and covered deck. Just a short walk down the lane is the private community beach where you can build sand castles with the kids or enjoy all the water spots a freshwater lake can offer. A walk through this county side will fill your cup time and time again as you build friendships and memories in the waterside community.