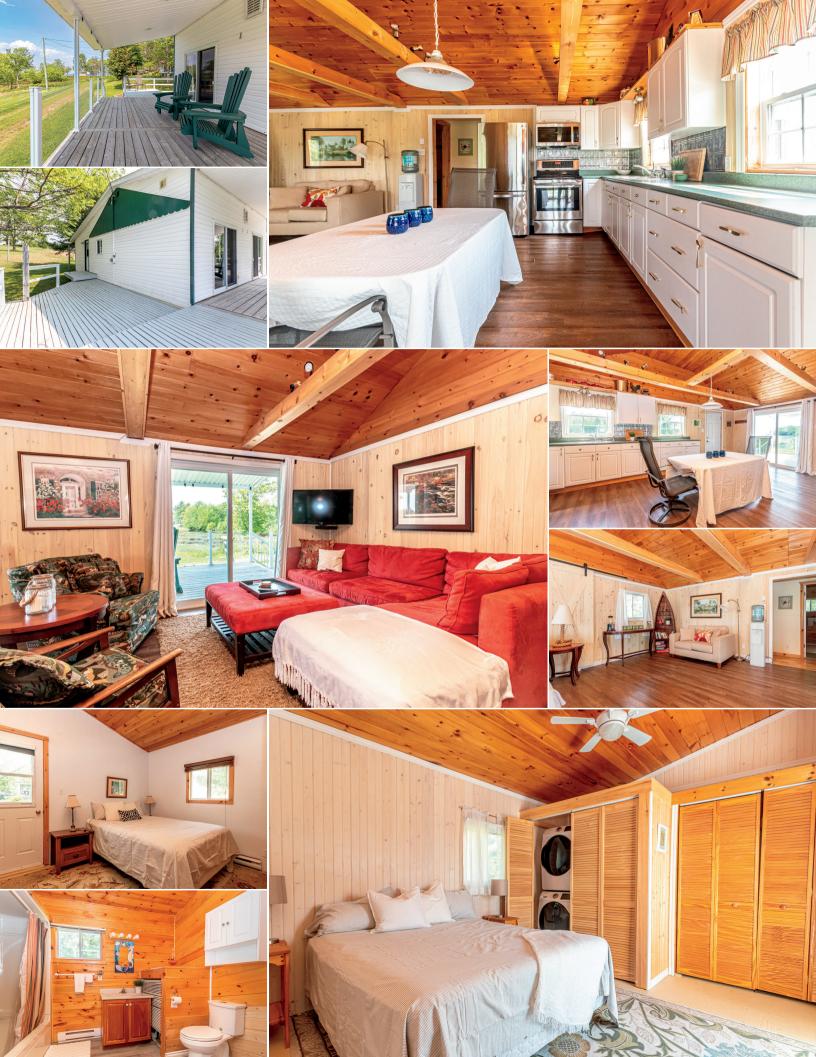

This 3-season property has a lovely open-concept entertaining space along with two cozy bedrooms and a full bath. The primary suite offers patio doors with a beautiful view and access to your front veranda and covered deck. Just a short walk down the lane is the private community beach where you can build sand castles with the kids or enjoy all the water spots a freshwater lake can offer. A walk through this county side will fill your cup time and time again as you build friendships and memories in the waterside community.

## KFY FFATURES

- 1.5 acre private lot
- Wrap-around water view

- Covered front porch
- Walking distance to community beach
- Open concept layout w/ vaulted ceiling Fully-equipped kitchen w/ modern appliances