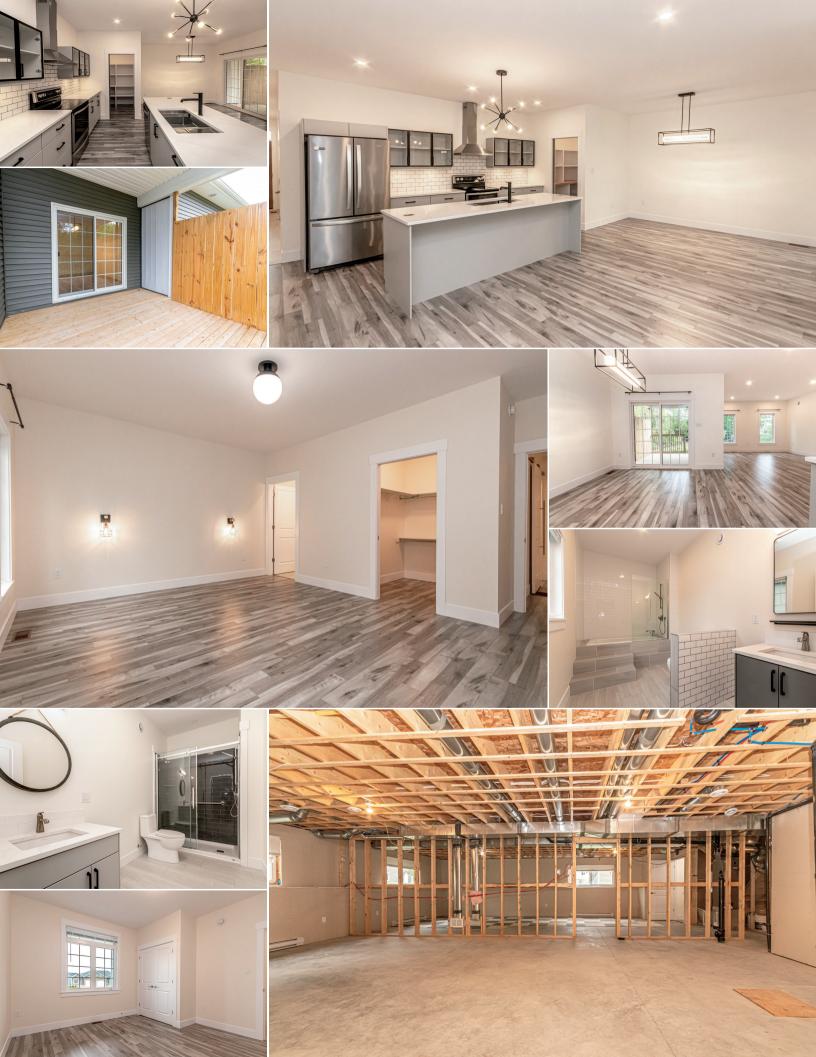

## PROPERTY OVERVIEW

Stylish and modern come to mind when you are viewing this semi-detached bungalow that is located at the end of a quiet court at 30 Augusta Close.

The main living area offers an open floor plan that seamlessly connects the kitchen, dining room, and living room which creates a sense of spaciousness, perfect for both entertaining guests and enjoying quiet family moments. The kitchen is a chef's dream, featuring stainless steel appliances, solid surface countertops, a tiled backsplash, elegant cabinetry, and a walk-in pantry. Whether you're preparing a quick meal or hosting a gourmet dinner party, this well-appointed kitchen is sure to impress.

The two bedrooms offer ample space with the primary bedroom having a walk-in closet and full ensuite with a tiled soaker tub/shower combo. Completing this floor is the main bathroom, tucked away laundry space, attached garage, and access to the covered back deck.

The basement is ready for development and could be finished in various ways to suit your lifestyle. The home is also equipped with a ducted heat pump which keeps the temperature relaxing all year long. A monthly maintenance fee of \$149/month will take care of your snow and lawn maintenance which will free up time to spend with friends and family.