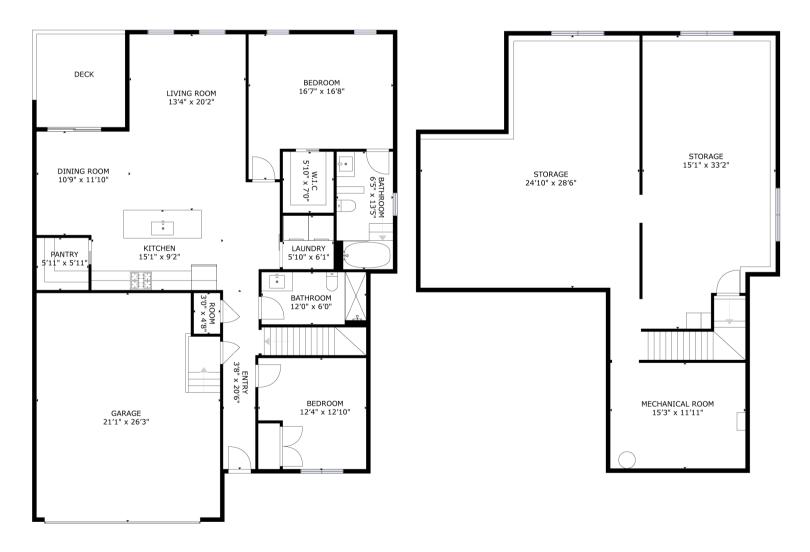

## PROPERTY OVERVIEW

Stylish and modern come to mind when you are viewing this semi-detached bungalow that is located at the end of a quiet court at 30 Augusta Close.

The main living area offers an open floor plan that seamlessly connects the kitchen, dining room, and living room which creates a sense of spaciousness, perfect for both entertaining guests and enjoying quiet family moments. The kitchen is a chef's dream, featuring stainless steel appliances, solid surface countertops, a tiled backsplash, elegant cabinetry, and a walk-in pantry. Whether you're preparing a quick meal or hosting a gourmet dinner party, this well-appointed kitchen is sure to impress.

The two bedrooms offer ample space with the primary bedroom having a walk-in closet and full ensuite with a tiled soaker tub/shower combo. Completing this floor is the main bathroom, tucked away laundry space, attached garage, and access to the covered back deck.

The basement is ready for development and could be finished in various ways to suit your lifestyle. The home is also equipped with a ducted heat pump which keeps the temperature relaxing all year long. A monthly maintenance fee of \$149/month will take care of your snow and lawn maintenance which will free up time to spend with friends and family.

## **KEY FEATURES**

- Two-car attached garage
- Open concept layout w/ vaulted ceiling
  Modern finishes throughout
- Private deck with patio access
- Primary suite with a four-piece bathroom
- Basement ready for development