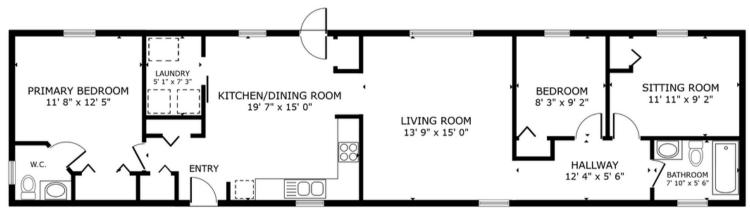

FLOOR PLAN

## PROPERTY OVERVIEW

The mini home boasts an attractive exterior, with a neatly manicured yard surrounded by mature trees for extra privacy. Its compact size allows for low-maintenance landscaping, making it ideal for those with busy lifestyles or a desire for simplicity. The property features two separate decks with one having a solarium porch addition, allowing an abundance of natural light to flood the interior. Upon entering the mini home, you'll be greeted by a warm and inviting interior that maximizes space efficiency. The well-appointed kitchen is fresh looking with ample storage cabinets and counter space, providing everything you need to prepare delicious meals. Adjacent to the kitchen, the dining area comfortably accommodates a small table and chairs, making it an ideal space for intimate meals or entertaining friends. A convenient pantry/laundry room finishes off this space. Next, you will find the spacious living room that is highlighted with a ductless split heat pump that keeps the home cool/warm all year long. The primary bedroom offers extra privacy as it is located at one end of the home and features a ½ bath ensuite. At the other end of the home are the 2nd and 3rd bedrooms and the main bathroom. Don't miss out on the opportunity to own this pleasant mini home that combines functionality, comfort, and a low-maintenance lifestyle. The monthly condo fee of \$351/month also covers your water bill.

- 1000 square foot layout
- · Primary suite with ensuite on one side of the home
- Two additional bedrooms near second full bathroom
- Vaulted ceiling in living room
- 2023 property taxes of just \$840/year