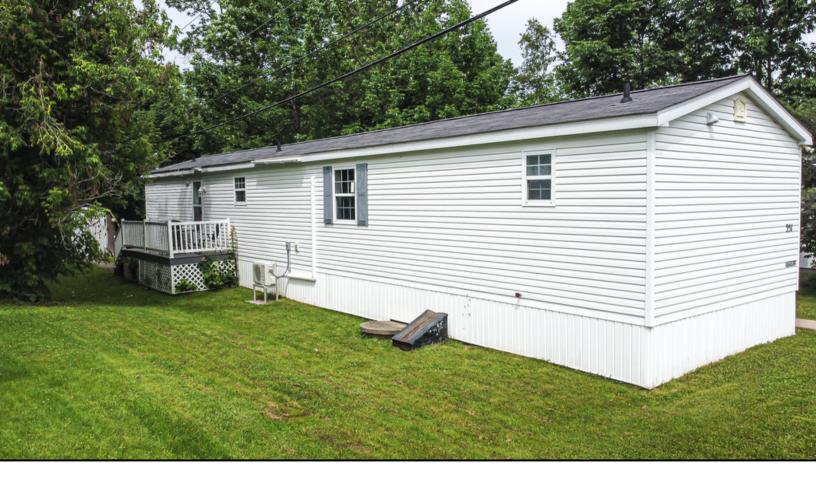

## PROPERTY OVERVIEW

The mini home boasts an attractive exterior, with a neatly manicured yard surrounded by mature trees for extra privacy. Its compact size allows for low-maintenance landscaping, making it ideal for those with busy lifestyles or a desire for simplicity. The property features two separate decks with one having a solarium porch addition, allowing an abundance of natural light to flood the interior. Upon entering the mini home, you'll be greeted by a warm and inviting interior that maximizes space efficiency. The well-appointed kitchen is fresh looking with ample storage cabinets and counter space, providing everything you need to prepare delicious meals. Adjacent to the kitchen, the dining area comfortably accommodates a small table and chairs, making it an ideal space for intimate meals or entertaining friends. A convenient pantry/laundry room finishes off this space. Next, you will find the spacious living room that is highlighted with a ductless split heat pump that keeps the home cool/warm all year long. The primary bedroom offers extra privacy as it is located at one end of the home and features a ½ bath ensuite. At the other end of the home are the 2nd and 3rd bedrooms and the main bathroom. Don't miss out on the opportunity to own this pleasant mini home that combines functionality, comfort, and a low-maintenance lifestyle. The monthly condo fee of \$351/month also covers your water bill.