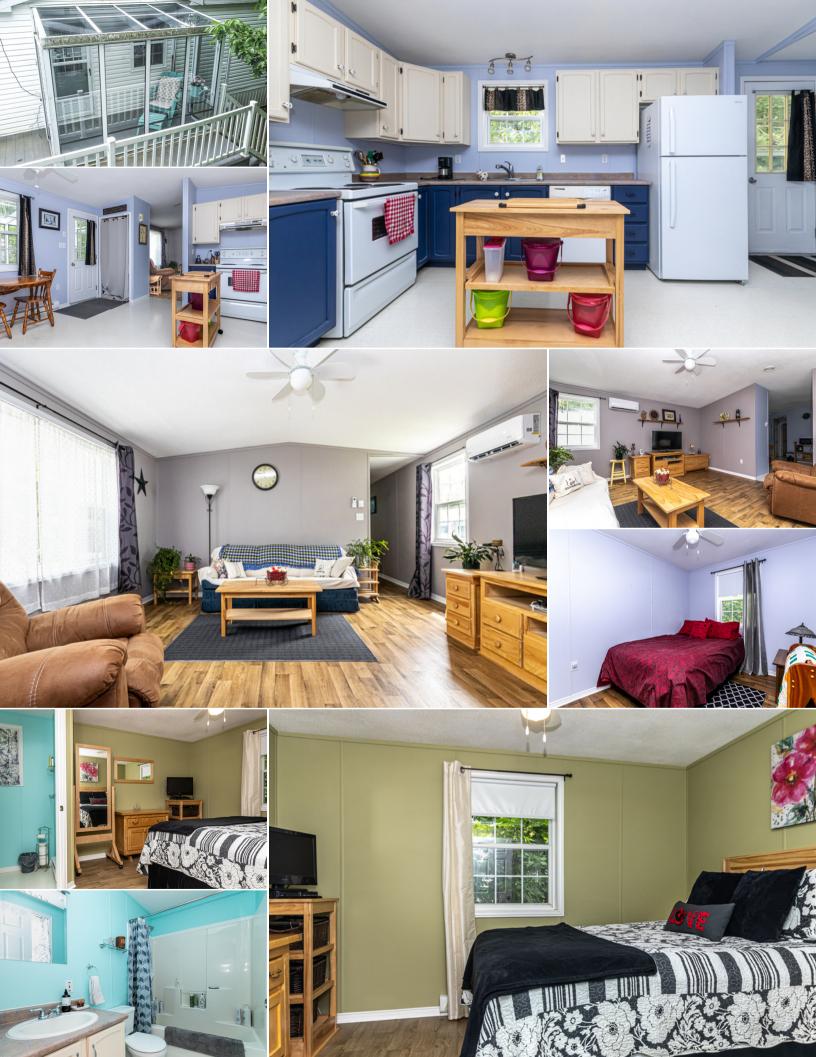

## PROPERTY OVERVIEW

The mini home boasts an attractive exterior, with a neatly manicured yard surrounded by mature trees for extra privacy. Its compact size allows for low-maintenance landscaping, making it ideal for those with busy lifestyles or a desire for simplicity. The property features two separate decks with one having a solarium porch addition, allowing an abundance of natural light to flood the interior. Upon entering the mini home, you'll be greeted by a warm and inviting interior that maximizes space efficiency. The well-appointed kitchen is fresh looking with ample storage cabinets and counter space, providing everything you need to prepare delicious meals. Adjacent to the kitchen, the dining area comfortably accommodates a small table and chairs, making it an ideal space for intimate meals or entertaining friends. A convenient pantry/laundry room finishes off this space. Next, you will find the spacious living room that is highlighted with a ductless split heat pump that keeps the home cool/warm all year long. The primary bedroom offers extra privacy as it is located at one end of the home and features a ½ bath ensuite. At the other end of the home are the 2nd and 3rd bedrooms and the main bathroom. Don't miss out on the opportunity to own this pleasant mini home that combines functionality, comfort, and a low-maintenance lifestyle. The monthly condo fee of \$351/month also covers your water bill.

## **KEY FEATURES**

- Private lot at the end of a lane
- Front porch with enclosed solarium
- Updated kitchen with modern two-tone
- Ductless heat pump in living room
- \$351/month lot fee covers water bill

- 1000 square foot layout
- · Primary suite with ensuite on one side of the home
- Two additional bedrooms near second full bathroom
- Vaulted ceiling in living room
- 2023 property taxes of just \$840/year