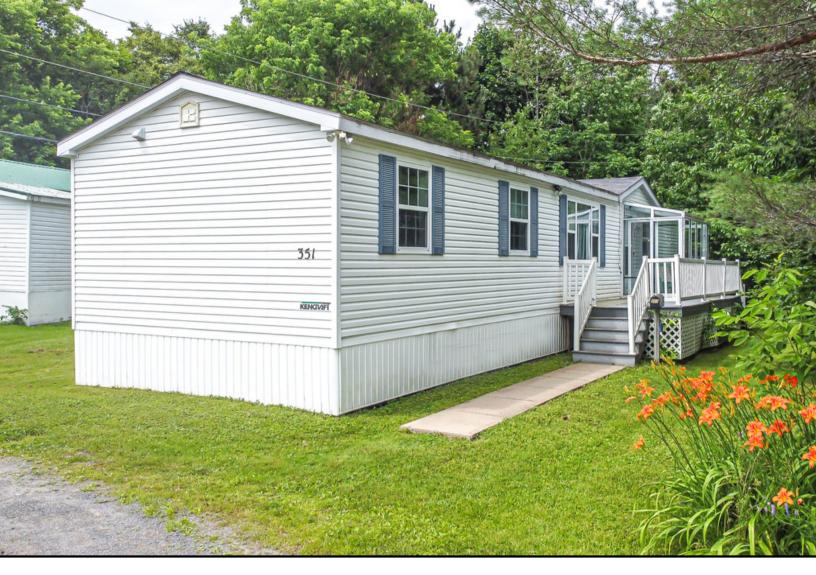

## PROPERTY OVERVIEW

The mini home boasts an attractive exterior, with a neatly manicured yard surrounded by mature trees for extra privacy. Its compact size allows for low-maintenance landscaping, making it ideal for those with busy lifestyles or a desire for simplicity. The property features two separate decks with one having a solarium porch addition, allowing an abundance of natural light to flood the interior. Upon entering the mini home, you'll be greeted by a warm and inviting interior that maximizes space efficiency. The well-appointed kitchen is fresh looking with ample storage cabinets and counter space, providing everything you need to prepare delicious meals. Adjacent to the kitchen, the dining area comfortably accommodates a small table and chairs, making it an ideal space for intimate meals or entertaining friends. A convenient pantry/laundry room finishes off this space. Next, you will find the spacious living room that is highlighted with a ductless split heat pump that keeps the home cool/warm all year long. The primary bedroom offers extra privacy as it is located at one end of the home and features a ½ bath ensuite. At the other end of the home are the 2nd and 3rd bedrooms and the main bathroom. Don't miss out on the opportunity to own this pleasant mini home that combines functionality, comfort, and a low-maintenance lifestyle. The monthly condo fee of \$351/month also covers your water bill.

## **KEY FEATURES**

- Private lot at the end of a lane
- Front porch with enclosed solarium
- Updated kitchen with modern two-tone
- Ductless heat pump in living room
- \$351/month lot fee covers water bill