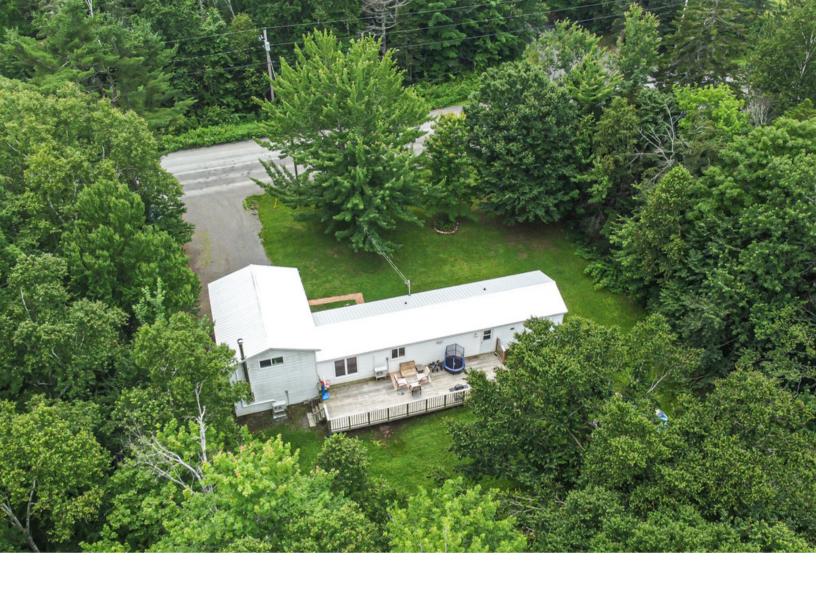

## PROPERTY OVERVIEW

Welcome to 640 Scotch Lake Rd. This property sits on a private acre lot and is a short distance away from Mactaquac Provincial Park. Across the street, a dirt road leads you down to Scotch Lake and a short drive around the lake will lead you to some beautiful waterfalls to explore. Inside the home, you are first welcomed by a spacious open kitchen and dining area. To the left and down the hall you will find the main bathroom, laundry area, and two bedrooms. The addition on the opposite end of the home you will find a massive rec room with exposed beams and a cozy wood fireplace. Head upstairs to your private master retreat with a convenient half-bath ensuite. The home has three separate ductless mini splits that will help keep the home warm/cool all year long. The backyard is private and big enough for the whole family to enjoy an evening on the deck or cozy up by the campfire. Being only 25-30 to Fredericton this home offers the luxury of country living with the convenience of being a short distance away to the city of Fredericton.