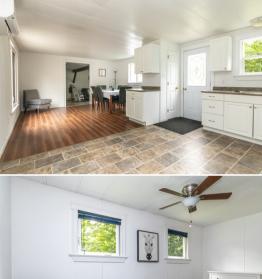

## PROPERTY OVERVIEW

Welcome to 640 Scotch Lake Rd. This property sits on a private acre lot and is a short distance away from Mactaquac Provincial Park. Across the street, a dirt road leads you down to Scotch Lake and a short drive around the lake will lead you to some beautiful waterfalls to explore. Inside the home, you are first welcomed by a spacious open kitchen and dining area. To the left and down the hall you will find the main bathroom, laundry area, and two bedrooms. The addition on the opposite end of the home you will find a massive rec room with exposed beams and a cozy wood fireplace. Head upstairs to your private master retreat with a convenient half-bath ensuite. The home has three separate ductless mini splits that will help keep the home warm/cool all year long. The backyard is private and big enough for the whole family to enjoy an evening on the deck or cozy up by the campfire. Being only 25-30 to Fredericton this home offers the luxury of country living with the convenience of being a short distance away to the city of Fredericton.