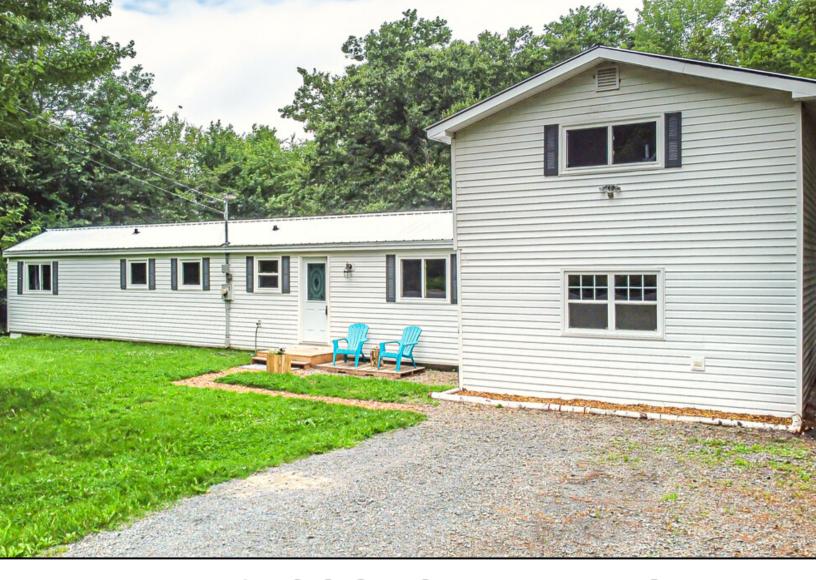

## PROPERTY OVERVIEW

Welcome to 640 Scotch Lake Rd. This property sits on a private acre lot and is a short distance away from Mactaquac Provincial Park. Across the street, a dirt road leads you down to Scotch Lake and a short drive around the lake will lead you to some beautiful waterfalls to explore. Inside the home, you are first welcomed by a spacious open kitchen and dining area. To the left and down the hall you will find the main bathroom, laundry area, and two bedrooms. The addition on the opposite end of the home you will find a massive rec room with exposed beams and a cozy wood fireplace. Head upstairs to your private master retreat with a convenient half-bath ensuite. The home has three separate ductless mini splits that will help keep the home warm/cool all year long. The backyard is private and big enough for the whole family to enjoy an evening on the deck or cozy up by the campfire. Being only 25-30 to Fredericton this home offers the luxury of country living with the convenience of being a short distance away to the city of Fredericton.