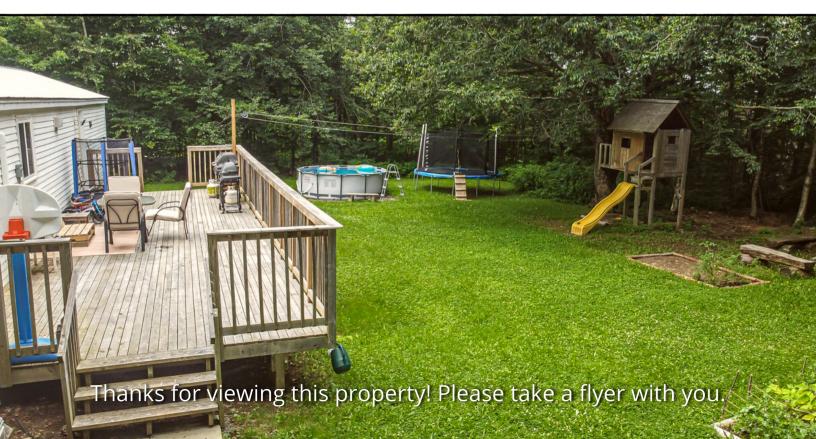

## PROPERTY OVERVIEW

Welcome to 640 Scotch Lake Rd. This property sits on a private acre lot and is a short distance away from Mactaquac Provincial Park. Across the street, a dirt road leads you down to Scotch Lake and a short drive around the lake will lead you to some beautiful waterfalls to explore. Inside the home, you are first welcomed by a spacious open kitchen and dining area. To the left and down the hall you will find the main bathroom, laundry area, and two bedrooms. The addition on the opposite end of the home you will find a massive rec room with exposed beams and a cozy wood fireplace. Head upstairs to your private master retreat with a convenient half-bath ensuite. The home has three separate ductless mini splits that will help keep the home warm/cool all year long. The backyard is private and big enough for the whole family to enjoy an evening on the deck or cozy up by the campfire. Being only 25-30 to Fredericton this home offers the luxury of country living with the convenience of being a short distance away to the city of Fredericton.