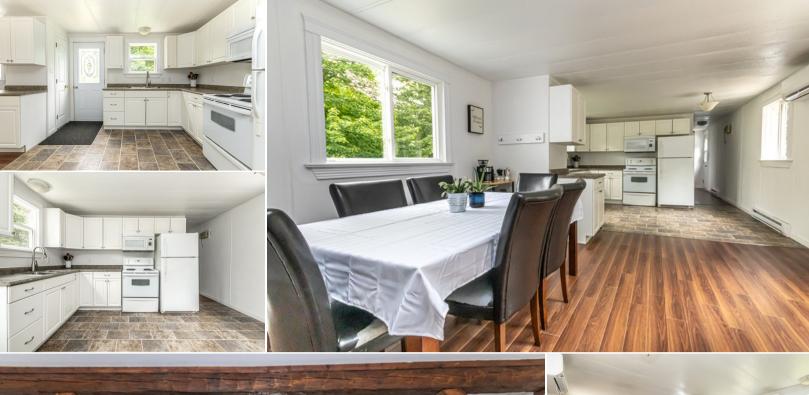

## PROPERTY OVERVIEW

Welcome to 640 Scotch Lake Rd. This property sits on a private acre lot and is a short distance away from Mactaquac Provincial Park. Across the street, a dirt road leads you down to Scotch Lake and a short drive around the lake will lead you to some beautiful waterfalls to explore. Inside the home, you are first welcomed by a spacious open kitchen and dining area. To the left and down the hall you will find the main bathroom, laundry area, and two bedrooms. The addition on the opposite end of the home you will find a massive rec room with exposed beams and a cozy wood fireplace. Head upstairs to your private master retreat with a convenient half-bath ensuite. The home has three separate ductless mini splits that will help keep the home warm/cool all year long. The backyard is private and big enough for the whole family to enjoy an evening on the deck or cozy up by the campfire. Being only 25-30 to Fredericton this home offers the luxury of country living with the convenience of being a short distance away to the city of Fredericton.