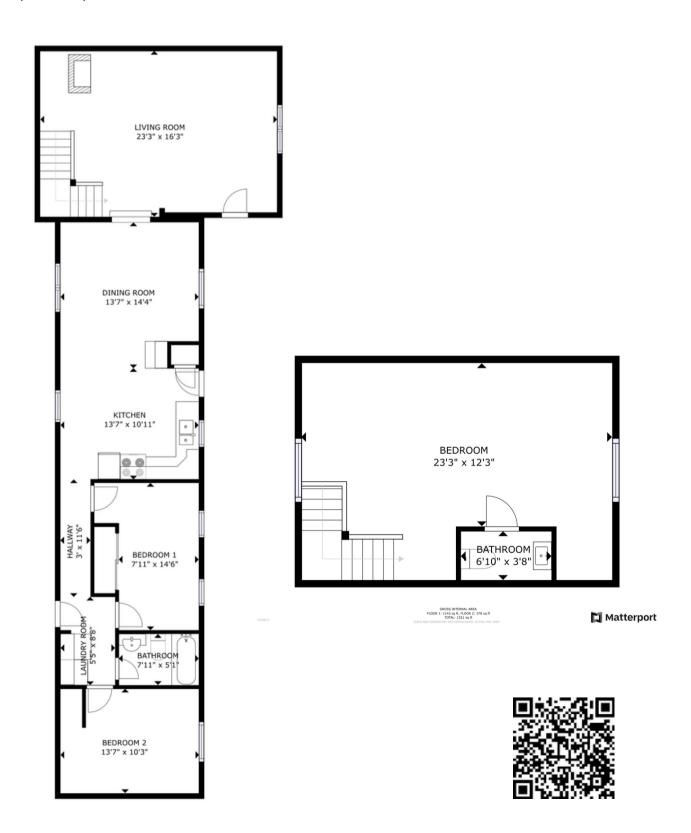

## PROPERTY OVERVIEW

Welcome to 640 Scotch Lake Rd. This property sits on a private acre lot and is a short distance away from Mactaquac Provincial Park. Across the street, a dirt road leads you down to Scotch Lake and a short drive around the lake will lead you to some beautiful waterfalls to explore. Inside the home, you are first welcomed by a spacious open kitchen and dining area. To the left and down the hall you will find the main bathroom, laundry area, and two bedrooms. The addition on the opposite end of the home you will find a massive rec room with exposed beams and a cozy wood fireplace. Head upstairs to your private master retreat with a convenient half-bath ensuite. The home has three separate ductless mini splits that will help keep the home warm/cool all year long. The backyard is private and big enough for the whole family to enjoy an evening on the deck or cozy up by the campfire. Being only 25-30 to Fredericton this home offers the luxury of country living with the convenience of being a short distance away to the city of Fredericton.