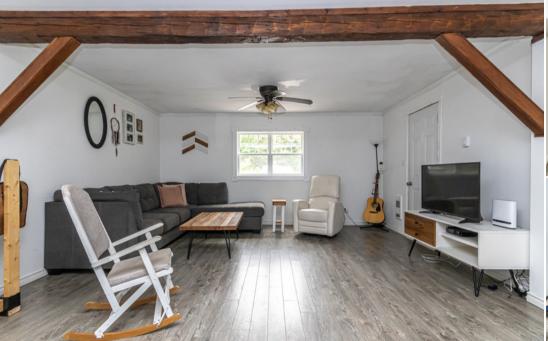

## PROPERTY OVERVIEW

Welcome to 640 Scotch Lake Rd. This property sits on a private acre lot and is a short distance away from Mactaquac Provincial Park. Across the street, a dirt road leads you down to Scotch Lake and a short drive around the lake will lead you to some beautiful waterfalls to explore. Inside the home, you are first welcomed by a spacious open kitchen and dining area. To the left and down the hall you will find the main bathroom, laundry area, and two bedrooms. The addition on the opposite end of the home you will find a massive rec room with exposed beams and a cozy wood fireplace. Head upstairs to your private master retreat with a convenient half-bath ensuite. The home has three separate ductless mini splits that will help keep the home warm/cool all year long. The backyard is private and big enough for the whole family to enjoy an evening on the deck or cozy up by the campfire. Being only 25-30 to Fredericton this home offers the luxury of country living with the convenience of being a short distance away to the city of Fredericton.