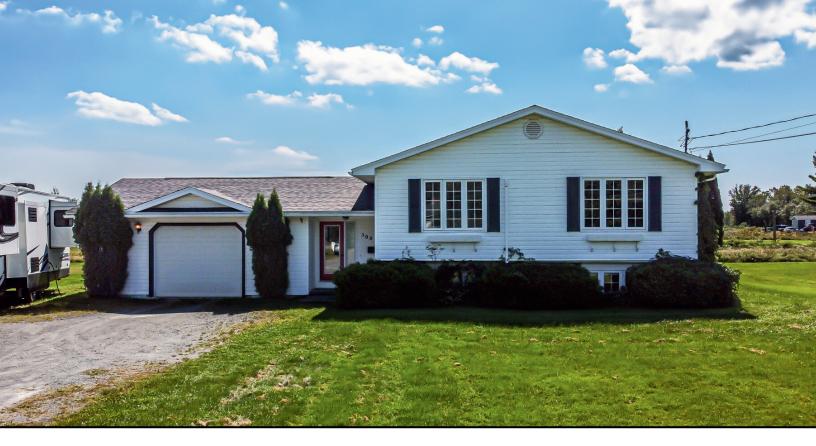

308 ROUTE 105

## PROPERTY OVERVIEW

Sitting on almost 2 acres this side split home with an attached garage is located approximately halfway between Fredericton and Oromocto. Upon entering, you'll immediately notice the inviting foyer that leads to both the upper and lower levels.