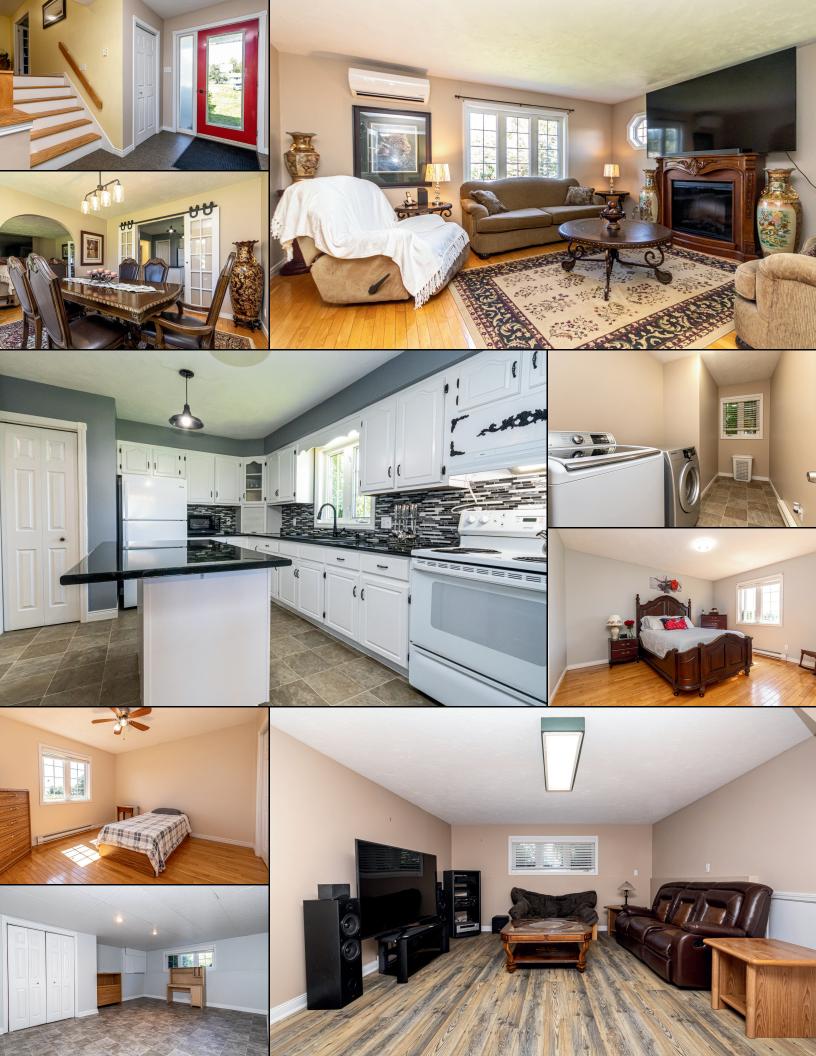

## PROPERTY OVERVIEW

Sitting on almost 2 acres this side split home with an attached garage is located approximately halfway between Fredericton and Oromocto. Upon entering, you'll immediately notice the inviting foyer that leads to both the upper and lower levels.

The main level features a spacious living room filled with natural light streaming through large windows. This design seamlessly connects the dining room making it an ideal space for entertaining guests or enjoying family meals. The kitchen is bright with white cabinets, solid surface countertops and a center island.

Down the hallway, you will find the private quarters of the home. The spacious primary bedroom offers cheater door access to the main bathroom which is highlighted by a double vanity, stand-up shower, and soaker tub. A 2nd bedroom and laundry room complete this level.

The finished lower level is complete with a 3rd bedroom, 2nd bathroom, large rec room, and huge storage room with a walk-out to the back yard.

GROSS INTERNAL AREA FLOOR 1 1,293 sq.ft. FLOOR 2 1,488 sq.ft. EXCLUDED AREAS: GARAGE 508 sq.ft. TOTAL: 2,782 sq.ft.