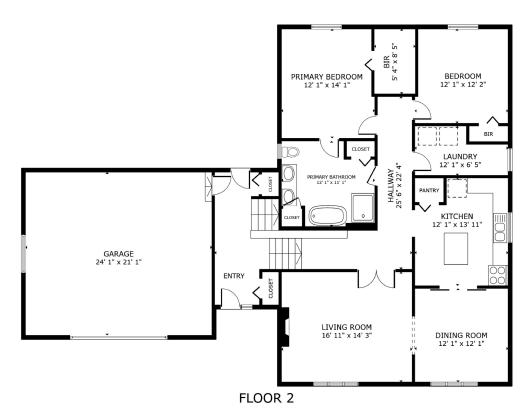

The main level features a spacious living room filled with natural light streaming through large windows. This design seamlessly connects the dining room making it an ideal space for entertaining guests or enjoying family meals. The kitchen is bright with white cabinets, solid surface countertops and a center island.

Down the hallway, you will find the private quarters of the home. The spacious primary bedroom offers cheater door access to the main bathroom which is highlighted by a double vanity, stand-up shower, and soaker tub. A 2nd bedroom and laundry room complete this level.