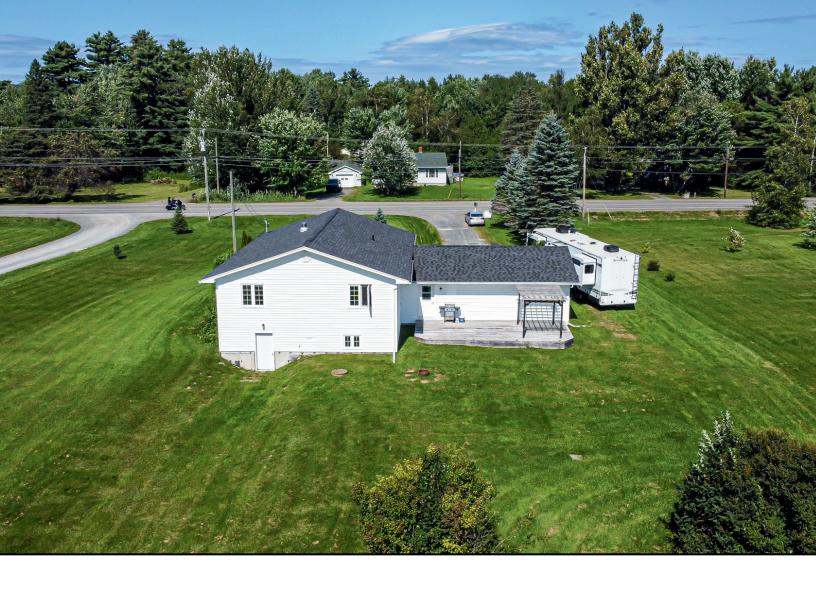

## PROPERTY OVERVIEW

Sitting on almost 2 acres this side split home with an attached garage is located approximately halfway between Fredericton and Oromocto. Upon entering, you'll immediately notice the inviting foyer that leads to both the upper and lower levels.