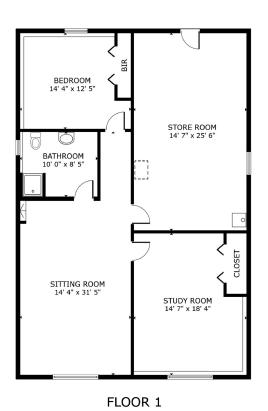

The finished lower level is complete with a 3rd bedroom, 2nd bathroom, large rec room, and huge storage room with a walk-out to the back yard.

GROSS INTERNAL AREA FLOOR 1 1,293 sq.ft. FLOOR 2 1,488 sq.ft. EXCLUDED AREAS: GARAGE 508 sq.ft. TOTAL: 2,782 sq.ft.