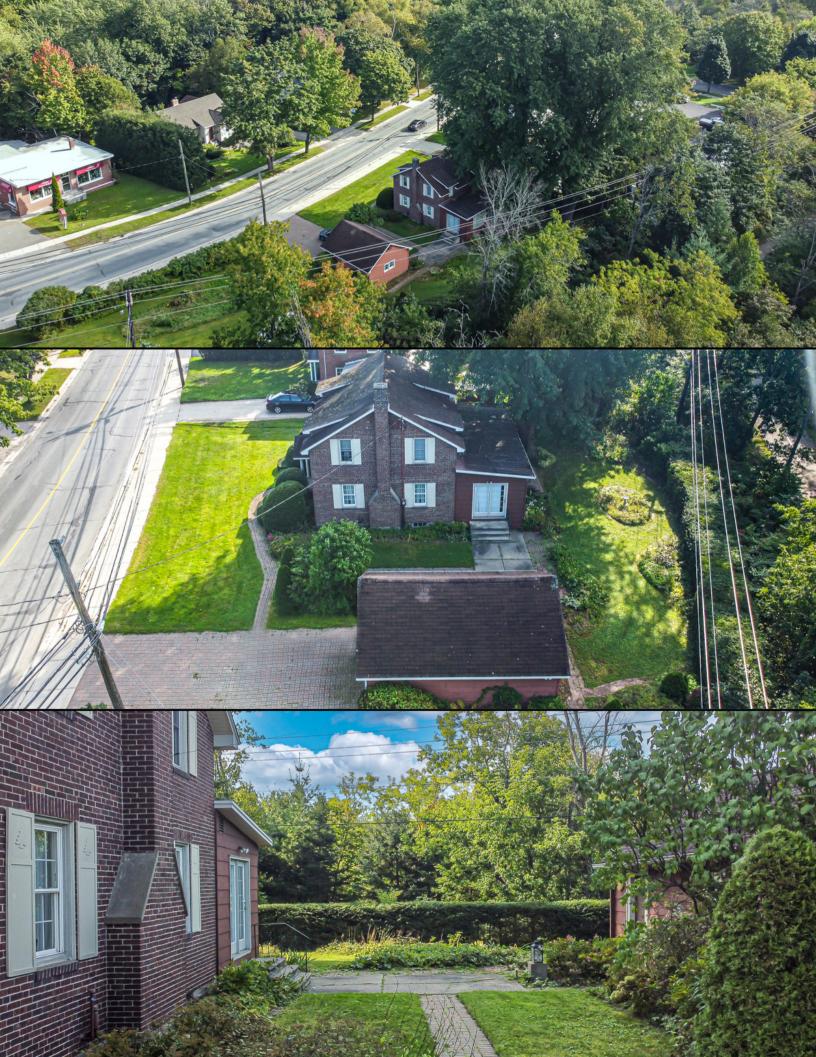

This home boasts classic architectural elements, including an interlocking brick driveway, a detached garage, and mature landscaping. Its traditional design provides a solid foundation for customization. The main floor features a spacious living room, a formal dining area, and a cozy family room highlighted by hardwood floors, crown moulding, and other traditional features.

Centrally located near the downtown core, this home places you within walking distance of all the city's amenities, from restaurants and shops to cultural attractions and entertainment venues. With your vision and a bit of effort, this property has the potential to become the traditional home you've always envisioned.

## **UPDATES & FEATURES**

- Desirable neighbourhood near downtown
- Extra large corner lot
- Detached garage with interlocked brick driveway
- Brick exterior for a classic look
- Main level extensions on back and side
- Traditional hardwood flooring through much of the home
- Flexible main level layout ready for a creative touch
- Three bedrooms upstairs