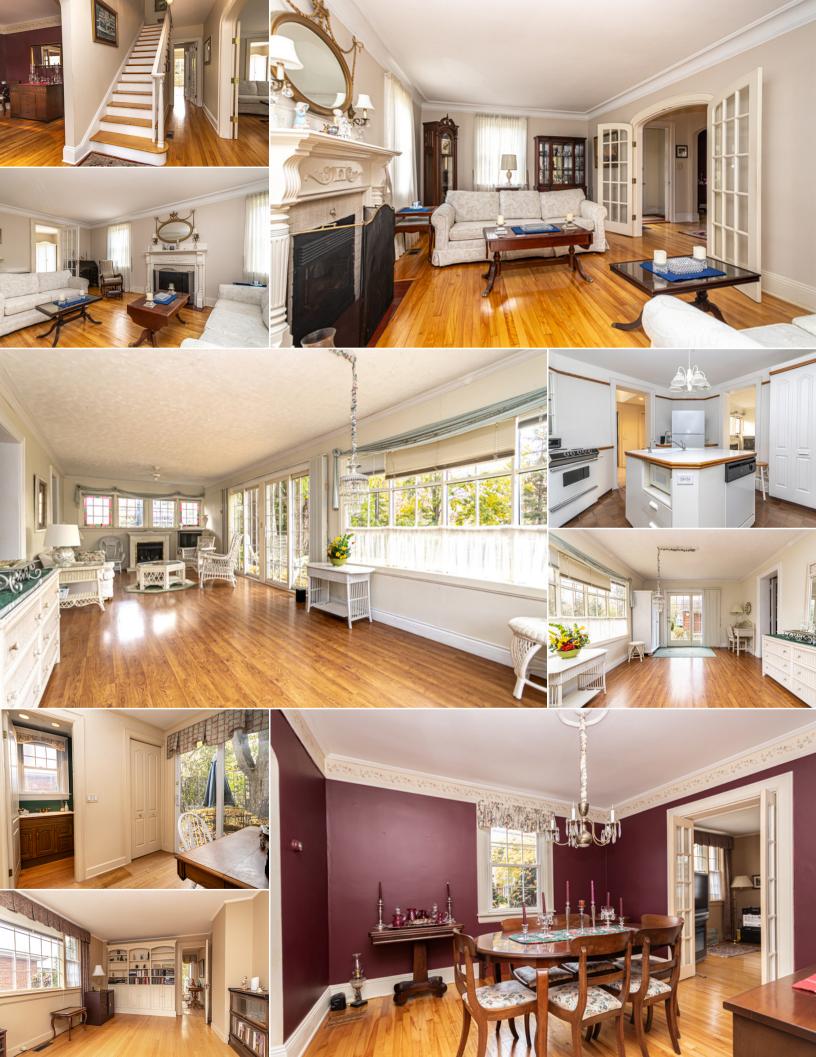

This home boasts classic architectural elements, including an interlocking brick driveway, a detached garage, and mature landscaping. Its traditional design provides a solid foundation for customization. The main floor features a spacious living room, a formal dining area, and a cozy family room highlighted by hardwood floors, crown moulding, and other traditional features.

The kitchen, while functional, may benefit from a modern makeover. Customize the space with your choice of cabinetry, countertops, and appliances to create the culinary haven you've always desired. A sunroom off the back of the home is a great addition that provides a naturally bright room to enjoy time with family or entertain guests. A convenient half bath and laundry area complete this floor. Upstairs, you'll find three bedrooms, each offering ample space for rest and relaxation. A full bathroom finishes this floor.

## **UPDATES & FEATURES**

- Desirable neighbourhood near downtown
- Extra large corner lot
- Detached garage with interlocked brick driveway
- Brick exterior for a classic look
- Main level extensions on back and side
- Traditional hardwood flooring through much of the home
- Flexible main level layout ready for a creative touch
- Three bedrooms upstairs