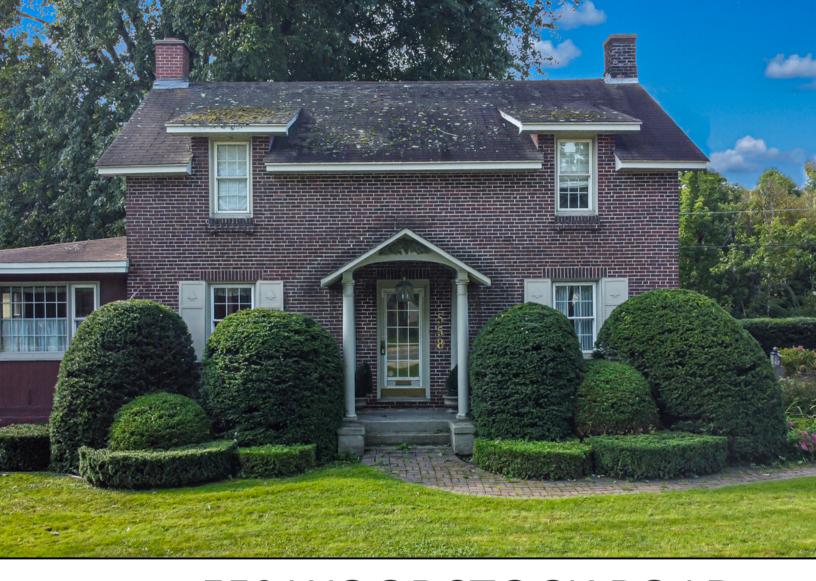

558 WOODSTOCK ROAD

## PROPERTY OVERVIEW

Introducing a charming and classic 2-storey home that awaits your personal touch and creative vision. This traditional residence offers an excellent opportunity to transform a timeless structure into the home of your dreams with some well-deserved cosmetic updates.

This home boasts classic architectural elements, including an interlocking brick driveway, a detached garage, and mature landscaping. Its traditional design provides a solid foundation for customization. The main floor features a spacious living room, a formal dining area, and a cozy family room highlighted by hardwood floors, crown moulding, and other traditional features.