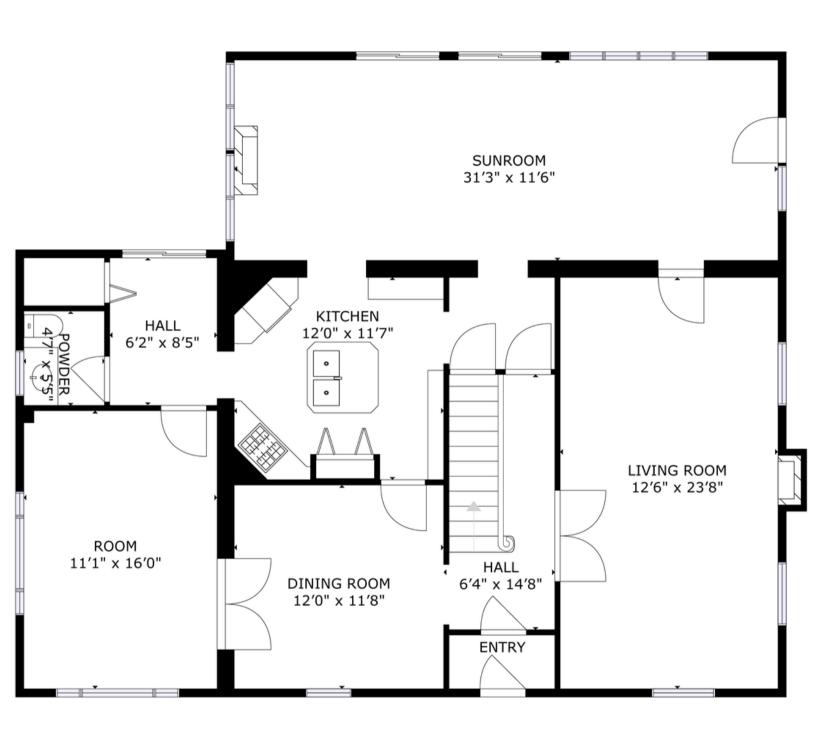

This home boasts classic architectural elements, including an interlocking brick driveway, a detached garage, and mature landscaping. Its traditional design provides a solid foundation for customization. The main floor features a spacious living room, a formal dining area, and a cozy family room highlighted by hardwood floors, crown moulding, and other traditional features.

The kitchen, while functional, may benefit from a modern makeover. Customize the space with your choice of cabinetry, countertops, and appliances to create the culinary haven you've always desired. A sunroom off the back of the home is a great addition that provides a naturally bright room to enjoy time with family or entertain guests. A convenient half bath and laundry area complete this floor. Upstairs, you'll find three bedrooms, each offering ample space for rest and relaxation. A full bathroom finishes this floor.

## Main Level

GROSS INTERNAL AREA FLOOR 1: 1463 sq.ft, FLOOR 2: 753 sq.ft TOTAL: 2216 sq.ft