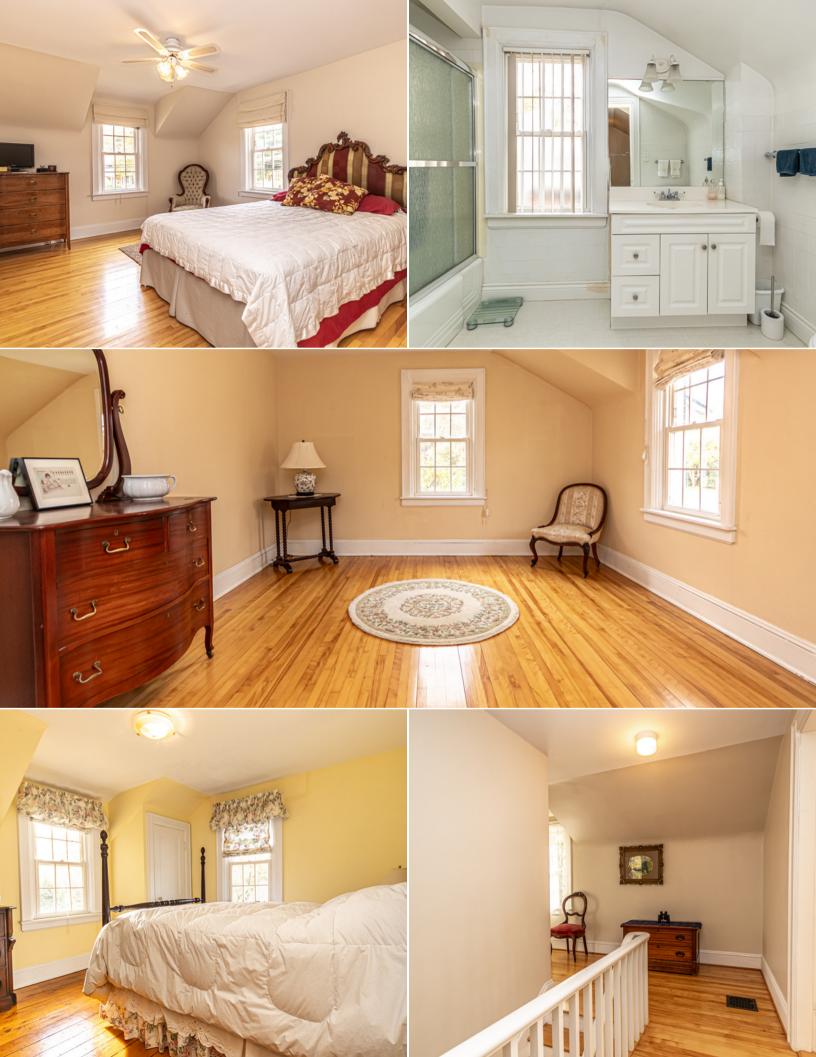

The kitchen, while functional, may benefit from a modern makeover. Customize the space with your choice of cabinetry, countertops, and appliances to create the culinary haven you've always desired. A sunroom off the back of the home is a great addition that provides a naturally bright room to enjoy time with family or entertain guests. A convenient half bath and laundry area complete this floor. Upstairs, you'll find three bedrooms, each offering ample space for rest and relaxation. A full bathroom finishes this floor.

## **UPDATES & FEATURES**

- Desirable neighbourhood near downtown
- Extra large corner lot
- Detached garage with interlocked brick driveway
- Brick exterior for a classic look
- Main level extensions on back and side
- Traditional hardwood flooring through much of the home
- Flexible main level layout ready for a creative touch
- Three bedrooms upstairs