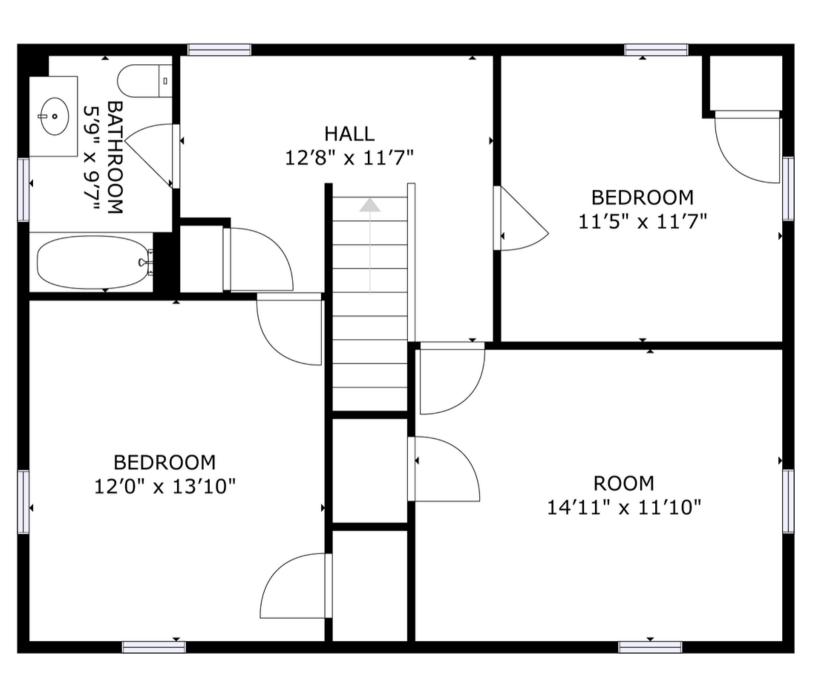

The kitchen, while functional, may benefit from a modern makeover. Customize the space with your choice of cabinetry, countertops, and appliances to create the culinary haven you've always desired. A sunroom off the back of the home is a great addition that provides a naturally bright room to enjoy time with family or entertain guests. A convenient half bath and laundry area complete this floor. Upstairs, you'll find three bedrooms, each offering ample space for rest and relaxation. A full bathroom finishes this floor.

## Main Level

GROSS INTERNAL AREA FLOOR 1: 1463 sq.ft, FLOOR 2: 753 sq.ft TOTAL: 2216 sq.ft

## Second Level

(506) 455-1980

info@therightchoicerealty.ca