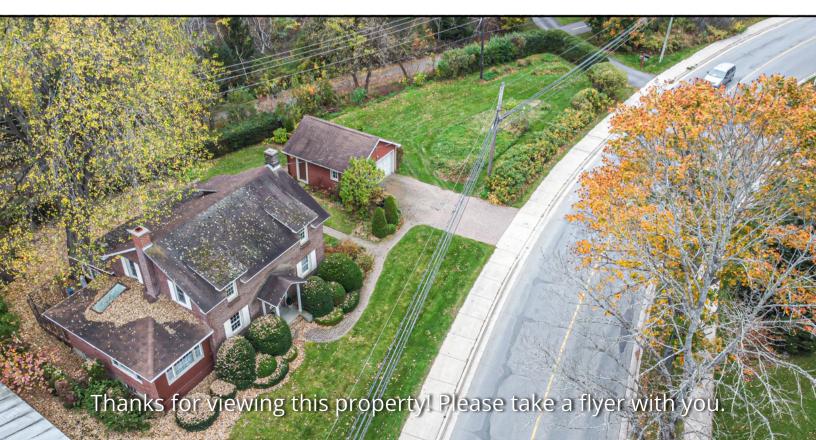

This home boasts classic architectural elements, including an interlocking brick driveway, a detached garage, and mature landscaping. Its traditional design provides a solid foundation for customization. The main floor features a spacious living room, a formal dining area, and a cozy family room highlighted by hardwood floors, crown moulding, and other traditional features.

Centrally located near the downtown core, this home places you within walking distance of all the city's amenities, from restaurants and shops to cultural attractions and entertainment venues. With your vision and a bit of effort, this property has the potential to become the traditional home you've always envisioned.