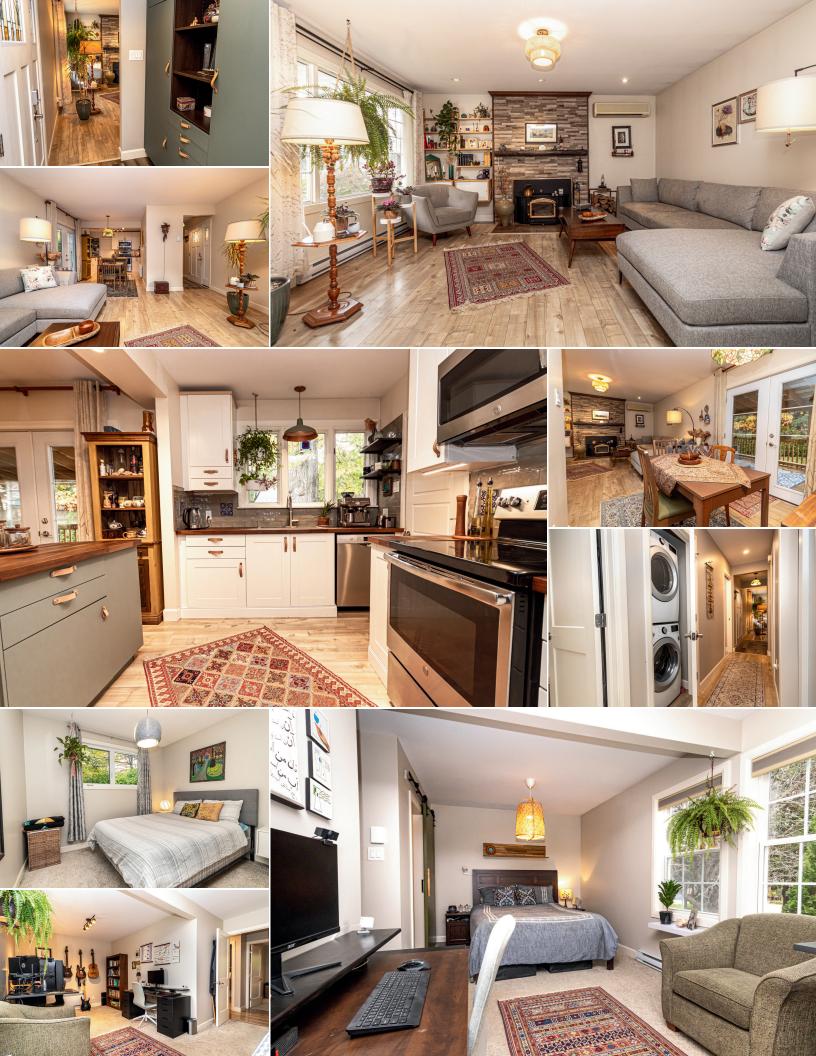

#### PROPERTY OVERVIEW

Located in the heart of Sunshine Gardens, one of the most sought-after neighbourhoods, this updated home at 85 Elmwood Court offers the perfect blend of comfort, convenience, and investment potential. The main living area has been redesigned to allow for a better flow from room to room. Here you will find the totally renovated kitchen having stainless steel appliances, stylish white soft closed cabinetry, tiled backsplash, and a convenient center island. Adjacent to this space is the dining area and living room which is highlighted by a wood-burning fireplace insert and ductless split air conditioner.

Continue down the hall where you will find the updated bathroom, tucked-away laundry area, and two bedrooms. The primary bedroom is extra spacious and features an ensuite and walk-in closet. The basement has been completely transformed. This space includes a bedroom, living area, kitchen, full bathroom, rec room, and lots of storage. This self-contained space provides privacy and convenience for both residents and tenants.

The private backyard gives a secluded and secure outdoor space. Whether you're entertaining guests or spending quality time with family, this backyard offers a peaceful retreat. This property is in close proximity to downtown, offering easy access to various amenities and entertainment options.