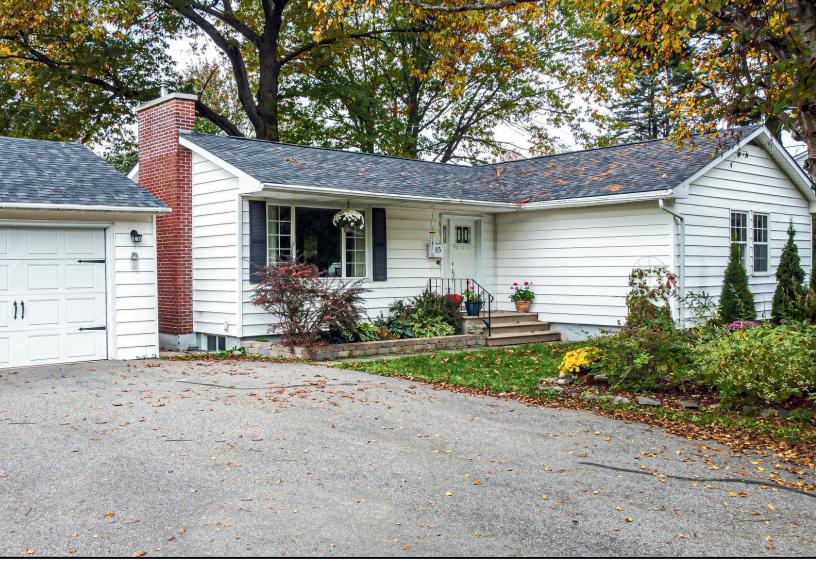

#### PROPERTY OVERVIEW

Located in the heart of Sunshine Gardens, one of the most sought-after neighbourhoods, this updated home at 85 Elmwood Court offers the perfect blend of comfort, convenience, and investment potential. The main living area has been redesigned to allow for a better flow from room to room. Here you will find the totally renovated kitchen having stainless steel appliances, stylish white soft closed cabinetry, tiled backsplash, and a convenient center island. Adjacent to this space is the dining area and living room which is highlighted by a wood-burning fireplace insert and ductless split air conditioner.

#### **UPDATES & FEATURES**

- 🗸 Desirable neighbourhood near downtown
- 🗸 Private, fenced-in backyard
- 🗸 Updated entrance with built-in cabinets
- Renovated kitchen with new appliances
- 🗸 Main level laundry in hallway
- Extended primary suite with full ensuite bath
- 🗸 Updated electrical throughout
- 📀 Installed modern electric baseboards
- 🗸 Updated electrical throughout

- Located at the end of a quiet court
- 🗸 Single detached garage
- V High end appliances and walk-in pantry
- Living room with built-ins and certified fireplace
- Added a second full bathroom for guests
- Transformed basement with a 1 bedroom apartment
- Modernized plumbing throughout
- Chimney recrowned and regrouted
- 📀 Beautifully landscaped yard