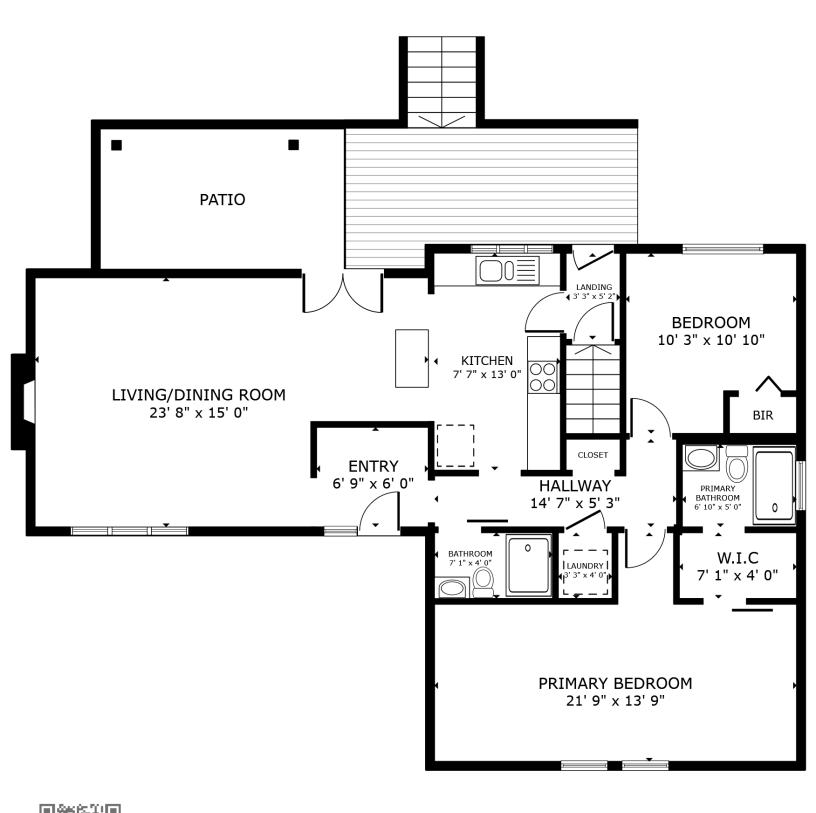

## Main Level

GROSS INTERNAL AREA FLOOR 1 893 sq.ft. FLOOR 2 1,027 sq.ft. EXCLUDED AREAS : PATIO 124 sq.ft. TOTAL : 1,920 sq.ft. SIZES AND DIMENSIONS ARE APPROXIMATE, ACTUAL MAY VARY

rightchoice.link/85elmwoodMP