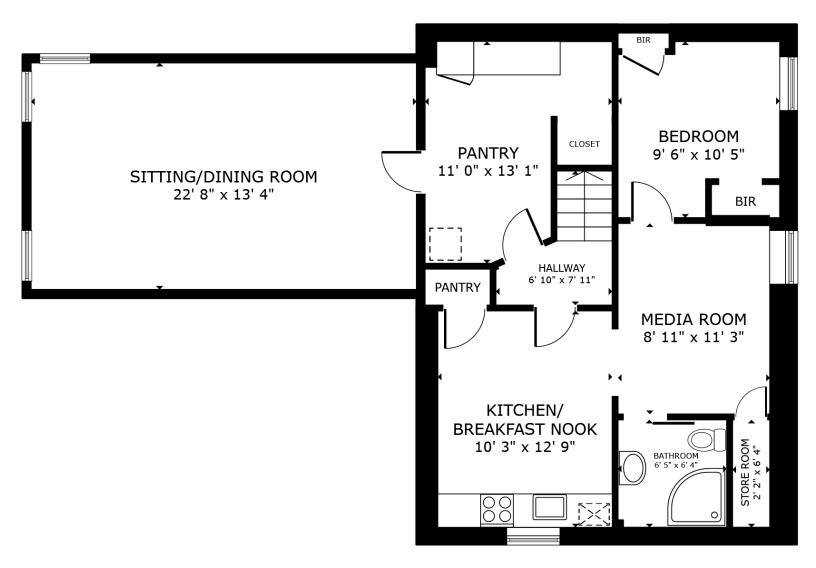

### Lower Level

Approximate Monthly NB Power Cost: \$180 Property Taxes for 2023: \$3928.69

info@therightchoicerealty.ca

This is not intended to solicit those who are currently working with another real estate company - we cooperate fully with other agents