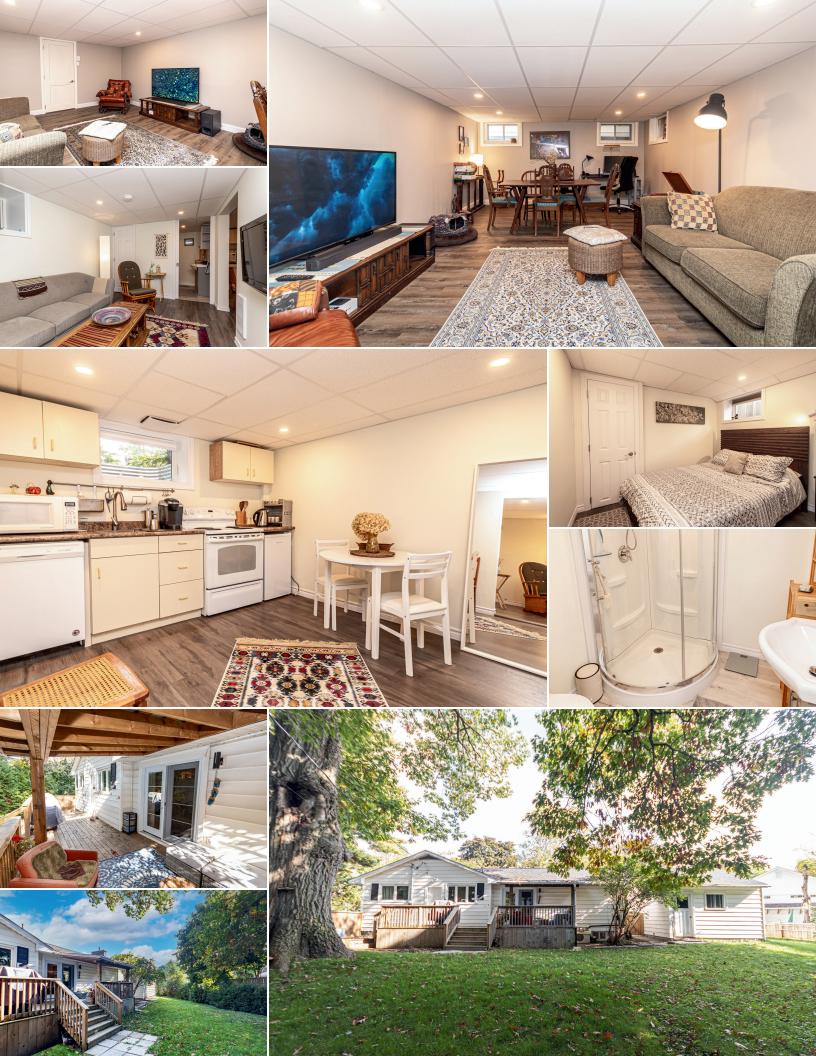

Continue down the hall where you will find the updated bathroom, tucked-away laundry area, and two bedrooms. The primary bedroom is extra spacious and features an ensuite and walk-in closet. The basement has been completely transformed. This space includes a bedroom, living area, kitchen, full bathroom, rec room, and lots of storage. This self-contained space provides privacy and convenience for both residents and tenants.

The private backyard gives a secluded and secure outdoor space. Whether you're entertaining guests or spending quality time with family, this backyard offers a peaceful retreat. This property is in close proximity to downtown, offering easy access to various amenities and entertainment options.

Spacious and private backyard: One of the standout features of our house is the large backyard, which offers ample space for outdoor activities and relaxation. The presence of a beautiful ancient oak tree provides natural shade, making it an ideal spot to enjoy during the summer months