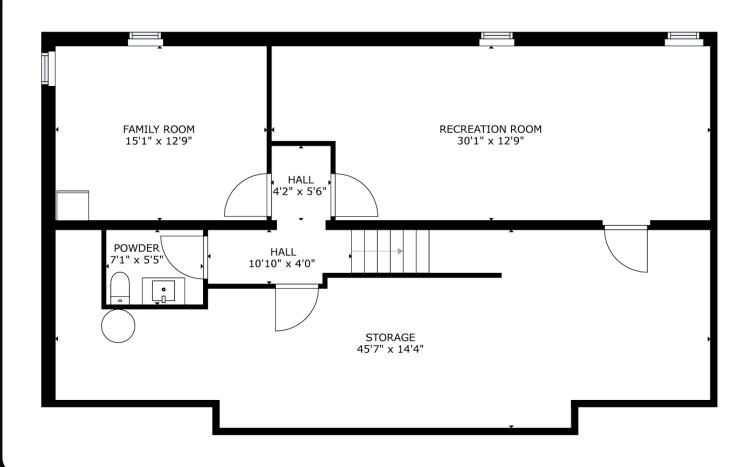

The basement offers even more living space and has been finished with rustic pine boards on the walls and ceilings. Here you will find a large rec room that is great for entertaining, a den/office, a half bath, and a large unfinished storage space that could be finished with your creative vision.

## COZY LOWER LEVEL

Enjoy extra living space without the cost of renovations with two living spaces and a 2PC bathroom. Also, a generous amount of storage space.

view the 3D tour of this home.

www.therightchoicerealty.ca