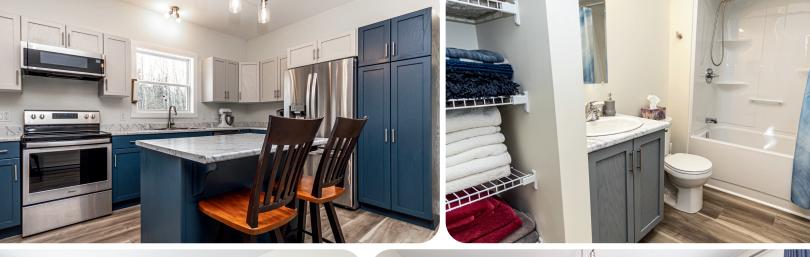

### TO YOUR NEW HOME

This charming bungalow, a perfect blend of classic charm and modern comfort. This two-year-old home sits on a 1-acre lot and has been meticulously maintained and upgraded.

The heart of the home, the kitchen, boasts solid wood cabinetry, modern stainless steel appliances, upgraded hardware, and ample counter space, making it a chef's delight. The island serves as a focal point, providing additional workspace and a casual dining option. The adjacent dining area is perfect for hosting intimate gatherings or family meals, while the spacious living room provides a comfortable space to relax and entertain.

## **UPGRADED KITCHEN**

High-end appliances like a convection oven pair with the large island, contrasting solid wood cabinetry, and large pantry for a picture-perfect kitchen.

## HIGH-END FEATURES

This is not your standard bungalow: 9ft ceilings, vinyl plank floors, upgraded light fixtures, lever handles, and Flexstone shower bring a touch of luxury.