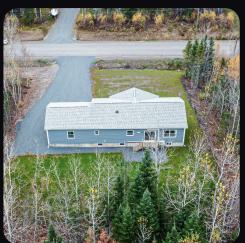

## PRIVATE LOT

Wooded one-acre lot is surrounded by mature trees. The home sits elevated on the lot with a beautifully landscaped lawn and attached 24' X 24' garage.