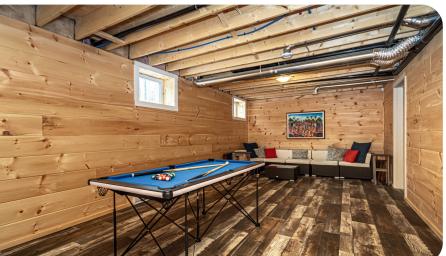

The basement offers even more living space and has been finished with rustic pine boards on the walls and ceilings. Here you will find a large rec room that is great for entertaining, a den/office, a half bath, and a large unfinished storage space that could be finished with your creative vision.

## COZY LOWER LEVEL

Enjoy extra living space without the cost of renovations with two living spaces and a 2PC bathroom. Also, a generous amount of storage space.

view the 3D tour of this home.

www.therightchoicerealty.ca