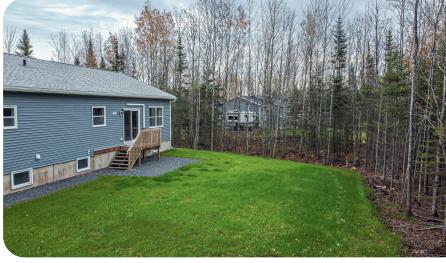

## PRIVATE LOT

Wooded one-acre lot is surrounded by mature trees. The home sits elevated on the lot with a beautifully landscaped lawn and attached 24' X 24' garage.