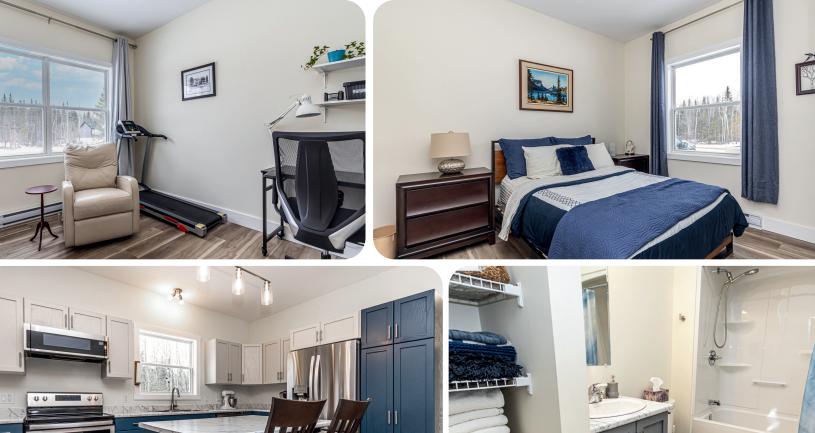

The home features three bedrooms, each thoughtfully designed with ample closet space, large windows, and abundant natural light. The primary bedroom offers a large walk-in closet and an ensuite bath with a double vanity and a glass-doored flexstone walk-in shower. The main bathroom, separate laundry area, and access to the attached garage complete the main floor.

## **UPGRADED KITCHEN**

High-end appliances like a convection oven pair with the large island, contrasting solid wood cabinetry, and large pantry for a picture-perfect kitchen.

## HIGH-END FEATURES

This is not your standard bungalow: 9ft ceilings, vinyl plank floors, upgraded light fixtures, lever handles, and Flexstone shower bring a touch of luxury.