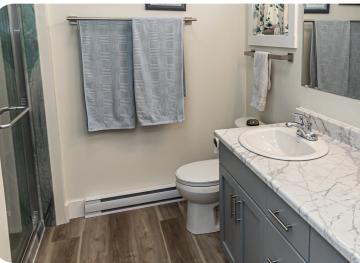

The home features three bedrooms, each thoughtfully designed with ample closet space, large windows, and abundant natural light. The primary bedroom offers a large walk-in closet and an ensuite bath with a double vanity and a glass-doored flexstone walk-in shower. The main bathroom, separate laundry area, and access to the attached garage complete the main floor.

## HIGH-END FEATURES

This is not your standard bungalow: 9ft ceilings, vinyl plank floors, upgraded light fixtures, lever handles, and Flexstone shower bring a touch of luxury.