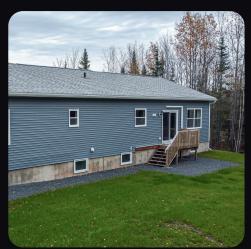

## PRIVATE LOT

Wooded one-acre lot is surrounded by mature trees. The home sits elevated on the lot with a beautifully landscaped lawn and attached 24' X 24' garage.