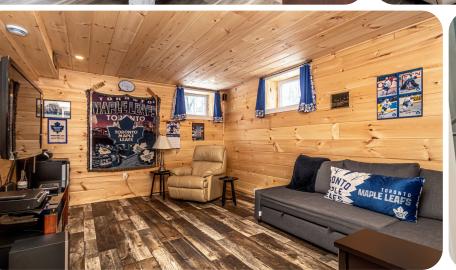

The basement offers even more living space and has been finished with rustic pine boards on the walls and ceilings. Here you will find a large rec room that is great for entertaining, a den/office, a half bath, and a large unfinished storage space that could be finished with your creative vision.

## COZY LOWER LEVEL

Enjoy extra living space without the cost of renovations with two living spaces and a 2PC bathroom. Also, a generous amount of storage space.

view the 3D tour of this home.

www.therightchoicerealty.ca