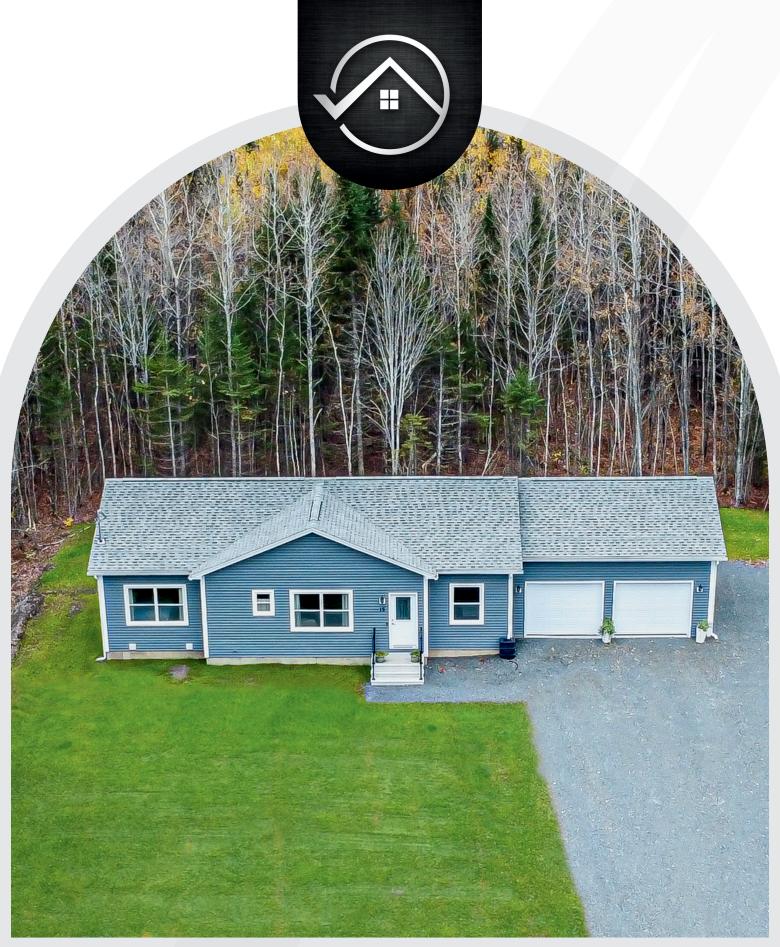

## 15 BARBARA DRIVE

MLS® #: NB095868

### TO YOUR NEW HOME

This charming bungalow, a perfect blend of classic charm and modern comfort. This two-year-old home sits on a 1-acre lot and has been meticulously maintained and upgraded.

The heart of the home, the kitchen, boasts solid wood cabinetry, modern stainless steel appliances, upgraded hardware, and ample counter space, making it a chef's delight. The island serves as a focal point, providing additional workspace and a casual dining option. The adjacent dining area is perfect for hosting intimate gatherings or family meals, while the spacious living room provides a comfortable space to relax and entertain.

## PRIVATE LOT

Wooded one-acre lot is surrounded by mature trees. The home sits elevated on the lot with a beautifully landscaped lawn and attached 24' X 24' garage.