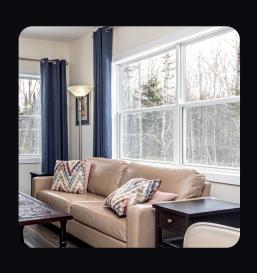

### TO YOUR NEW HOME

This charming bungalow, a perfect blend of classic charm and modern comfort. This two-year-old home sits on a 1-acre lot and has been meticulously maintained and upgraded.

The heart of the home, the kitchen, boasts solid wood cabinetry, modern stainless steel appliances, upgraded hardware, and ample counter space, making it a chef's delight. The island serves as a focal point, providing additional workspace and a casual dining option. The adjacent dining area is perfect for hosting intimate gatherings or family meals, while the spacious living room provides a comfortable space to relax and entertain.