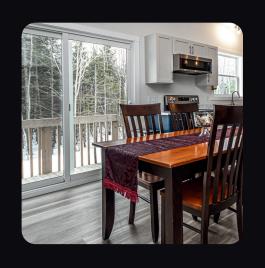

### TO YOUR NEW HOME

This charming bungalow, a perfect blend of classic charm and modern comfort. This two-year-old home sits on a 1-acre lot and has been meticulously maintained and upgraded.

The heart of the home, the kitchen, boasts solid wood cabinetry, modern stainless steel appliances, upgraded hardware, and ample counter space, making it a chef's delight. The island serves as a focal point, providing additional workspace and a casual dining option. The adjacent dining area is perfect for hosting intimate gatherings or family meals, while the spacious living room provides a comfortable space to relax and entertain.