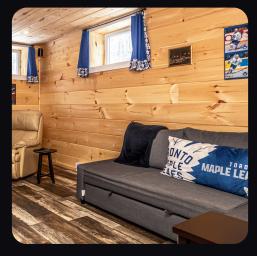

The basement offers even more living space and has been finished with rustic pine boards on the walls and ceilings. Here you will find a large rec room that is great for entertaining, a den/office, a half bath, and a large unfinished storage space that could be finished with your creative vision.

## COZY LOWER LEVEL

Enjoy extra living space without the cost of renovations with two living spaces and a 2PC bathroom. Also, a generous amount of storage space.

view the 3D tour of this home.

www.therightchoicerealty.ca