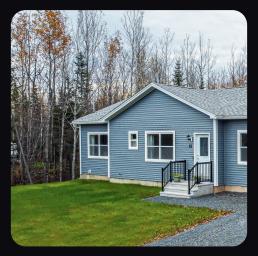

### TO YOUR NEW HOME

This charming bungalow, a perfect blend of classic charm and modern comfort. This two-year-old home sits on a 1-acre lot and has been meticulously maintained and upgraded.

The heart of the home, the kitchen, boasts solid wood cabinetry, modern stainless steel appliances, upgraded hardware, and ample counter space, making it a chef's delight. The island serves as a focal point, providing additional workspace and a casual dining option. The adjacent dining area is perfect for hosting intimate gatherings or family meals, while the spacious living room provides a comfortable space to relax and entertain.