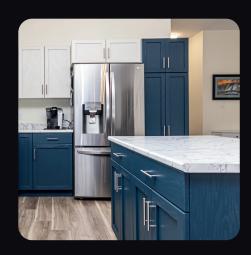

### TO YOUR NEW HOME

This charming bungalow, a perfect blend of classic charm and modern comfort. This two-year-old home sits on a 1-acre lot and has been meticulously maintained and upgraded.

The heart of the home, the kitchen, boasts solid wood cabinetry, modern stainless steel appliances, upgraded hardware, and ample counter space, making it a chef's delight. The island serves as a focal point, providing additional workspace and a casual dining option. The adjacent dining area is perfect for hosting intimate gatherings or family meals, while the spacious living room provides a comfortable space to relax and entertain.

## **UPGRADED KITCHEN**

High-end appliances like a convection oven pair with the large island, contrasting solid wood cabinetry, and large pantry for a picture-perfect kitchen.