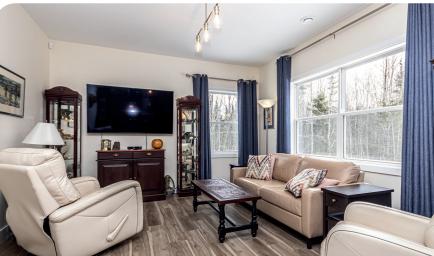

### TO YOUR NEW HOME

This charming bungalow, a perfect blend of classic charm and modern comfort. This two-year-old home sits on a 1-acre lot and has been meticulously maintained and upgraded.

The heart of the home, the kitchen, boasts solid wood cabinetry, modern stainless steel appliances, upgraded hardware, and ample counter space, making it a chef's delight. The island serves as a focal point, providing additional workspace and a casual dining option. The adjacent dining area is perfect for hosting intimate gatherings or family meals, while the spacious living room provides a comfortable space to relax and entertain.