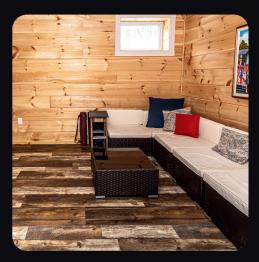

The basement offers even more living space and has been finished with rustic pine boards on the walls and ceilings. Here you will find a large rec room that is great for entertaining, a den/office, a half bath, and a large unfinished storage space that could be finished with your creative vision.

## COZY LOWER LEVEL

Enjoy extra living space without the cost of renovations with two living spaces and a 2PC bathroom. Also, a generous amount of storage space.

view the 3D tour of this home.

www.therightchoicerealty.ca