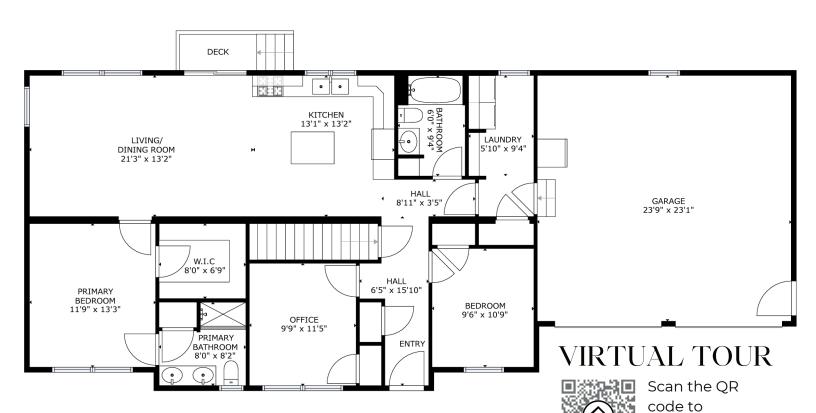

## COZY LOWER LEVEL

Enjoy extra living space without the cost of renovations with two living spaces and a 2PC bathroom. Also, a generous amount of storage space.

view the 3D tour of this home.

www.therightchoicerealty.ca