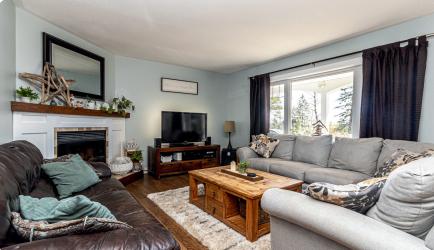

Next, you will enter the functional kitchen and dining room that has ample cupboard and counter space, a center island, stylish wainscoting, and patio door access to the back deck. Off the kitchen is the spacious living room and front entry with a corner wood-burning fireplace as its focal point.