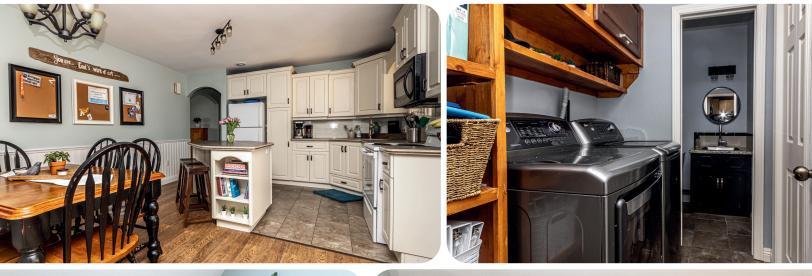

Next, you will enter the functional kitchen and dining room that has ample cupboard and counter space, a center island, stylish wainscoting, and patio door access to the back deck. Off the kitchen is the spacious living room and front entry with a corner wood-burning fireplace as its focal point.

#### **UPDATED KITCHEN**

The kitchen with a dedicated dining area includes a functional angled island with bar seating as well as a full-height pantry providing plenty of storage space.

Located off the top of Carlisle Road, this home sits on almost 1 acre of land backing onto a private wooded hill area. Entering the home through the attached garage you are welcomed into an open mudroom area. The adjacent family room is flooded with natural light from all the windows and is complete with a ductless split heat pump and access to the back deck. A convenient half bath and laundry area complete this side of the home.