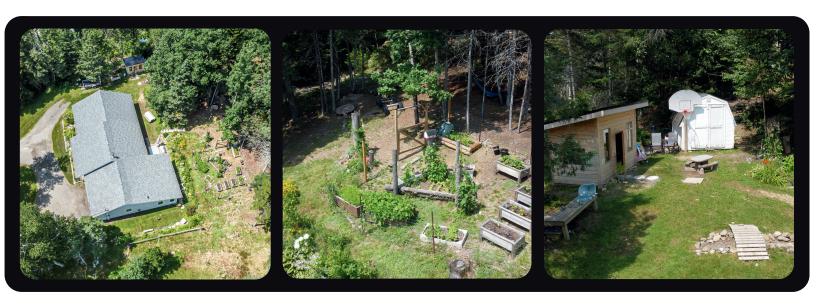

Located off the top of Carlisle Road, this home sits on almost 1 acre of land backing onto a private wooded hill area. Entering the home through the attached garage you are welcomed into an open mudroom area. The adjacent family room is flooded with natural light from all the windows and is complete with a ductless split heat pump and access to the back deck. A convenient half bath and laundry area complete this side of the home.

### ENJOY OUTSIDE

Perfect backyard for adults and kids alike. Shaded forest area with space for the whole family to enjoy a private afternoon together in peace.