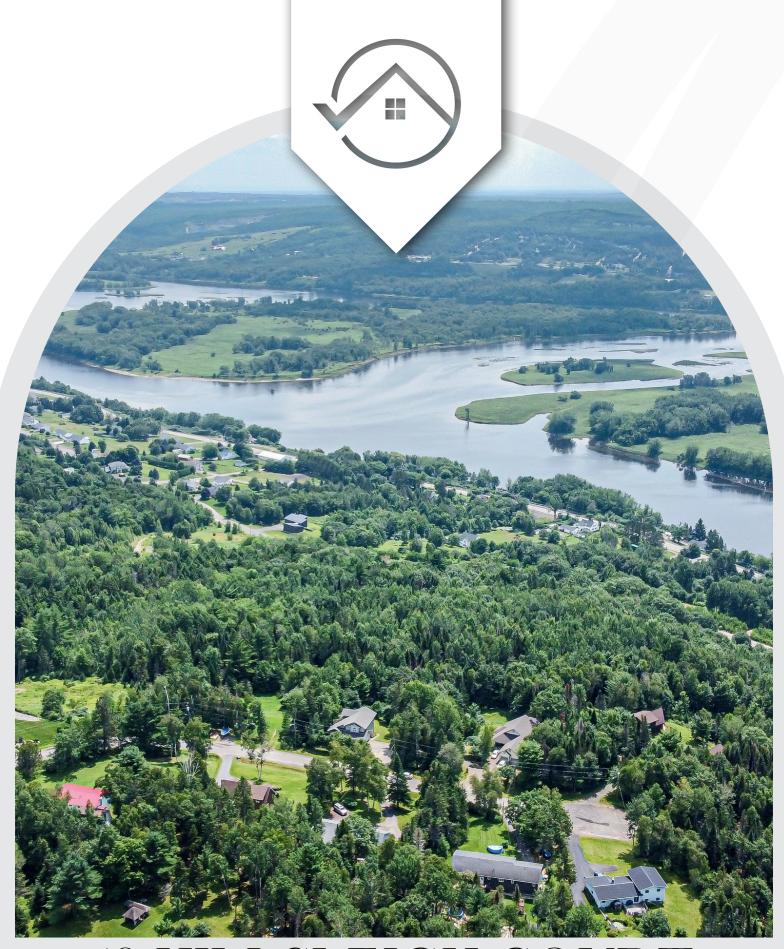

## 18 HILLSLEIGH COURT

Located off the top of Carlisle Road, this home sits on almost 1 acre of land backing onto a private wooded hill area. Entering the home through the attached garage you are welcomed into an open mudroom area. The adjacent family room is flooded with natural light from all the windows and is complete with a ductless split heat pump and access to the back deck. A convenient half bath and laundry area complete this side of the home.

### ENJOY OUTSIDE

Perfect backyard for adults and kids alike. Shaded forest area with space for the whole family to enjoy a private afternoon together in peace.