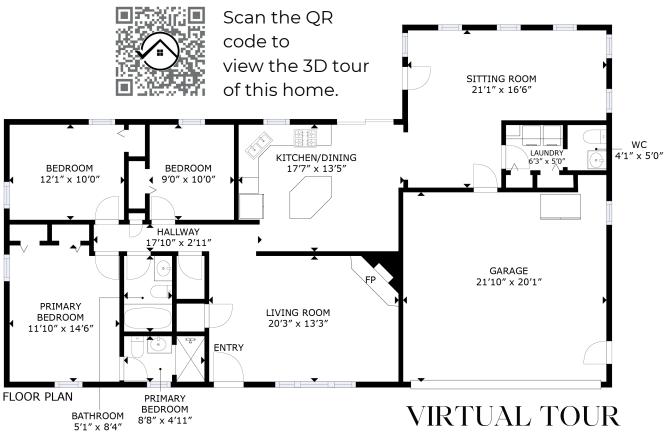

Located off the top of Carlisle Road, this home sits on almost 1 acre of land backing onto a private wooded hill area. Entering the home through the attached garage you are welcomed into an open mudroom area. The adjacent family room is flooded with natural light from all the windows and is complete with a ductless split heat pump and access to the back deck. A convenient half bath and laundry area complete this side of the home.

Next, you will enter the functional kitchen and dining room that has ample cupboard and counter space, a center island, stylish wainscoting, and patio door access to the back deck. Off the kitchen is the spacious living room and front entry with a corner wood-burning fireplace as its focal point.

Continue down the hall, where you will find the main bathroom and three bedrooms with the primary having a convenient ensuite that completes this home.

#### **BONUS ROOM**

Ideal layout for single-level living with a bonus living space behind the garage with large windows overlooking the stunning backyard.

#### **UPDATED KITCHEN**

The kitchen with a dedicated dining area includes a functional angled island with bar seating as well as a full-height pantry providing plenty of storage space.

#### FLEXIBLE LAYOUT

A layout that works for all! Three bedrooms including the primary suite make it easy to work from home, set up a nursery, or set up an at-home gym.

www.therightchoicerealty.ca

This is not intended to solicit those who are currently working with another real estate company - we cooperate fully with other agents