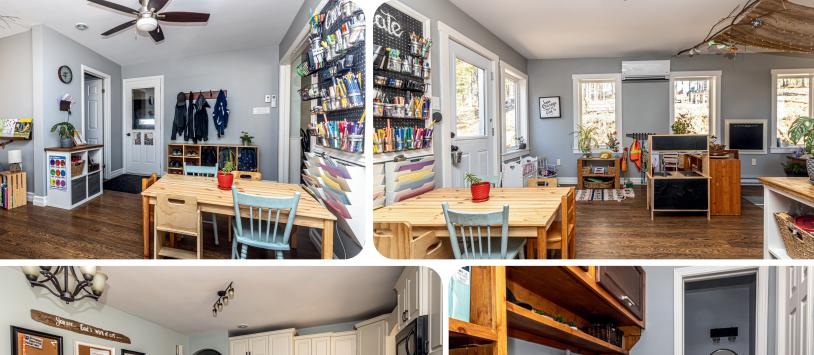

Located off the top of Carlisle Road, this home sits on almost 1 acre of land backing onto a private wooded hill area. Entering the home through the attached garage you are welcomed into an open mudroom area. The adjacent family room is flooded with natural light from all the windows and is complete with a ductless split heat pump and access to the back deck. A convenient half bath and laundry area complete this side of the home.

#### **BONUS ROOM**

Ideal layout for single-level living with a bonus living space behind the garage with large windows overlooking the stunning backyard.