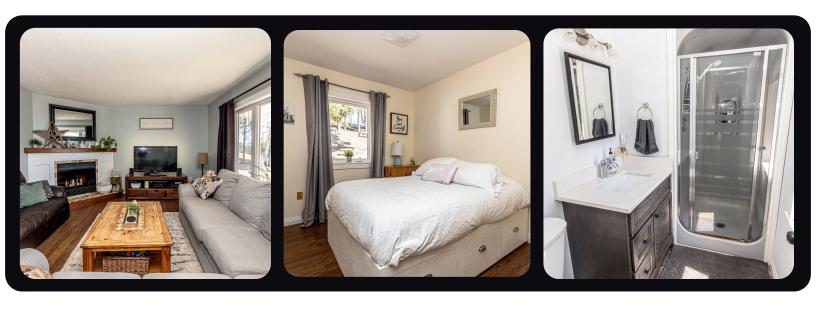

Next, you will enter the functional kitchen and dining room that has ample cupboard and counter space, a center island, stylish wainscoting, and patio door access to the back deck. Off the kitchen is the spacious living room and front entry with a corner wood-burning fireplace as its focal point.

Continue down the hall, where you will find the main bathroom and three bedrooms with the primary having a convenient ensuite that completes this home.