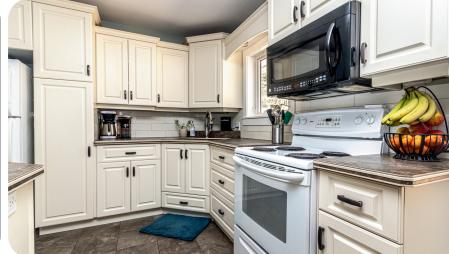

#### **UPDATED KITCHEN**

The kitchen with a dedicated dining area includes a functional angled island with bar seating as well as a full-height pantry providing plenty of storage space.