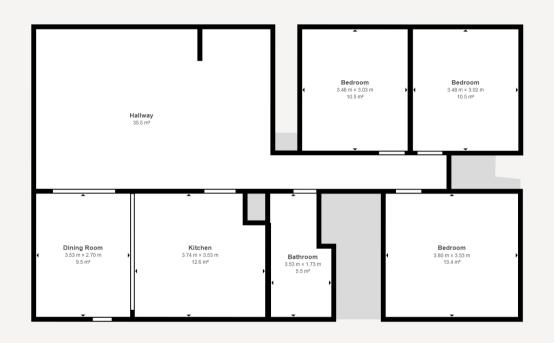

#### TO YOUR NEW HOME

Welcome to this charming split-entry home with a detached garage, offering the perfect blend of comfort, functionality, and style.

The upper level presents an inviting living area bathed in natural light, ideal for relaxation and entertainment. The adjoining dining space seamlessly transitions to the kitchen, creating an open and cohesive layout. The kitchen features a convenient peninsula for extra counter prep space, ample cabinetry, and stainless-steel appliances, perfect for culinary enthusiasts and casual dining. Hardwood flooring continues down the hallway and into the three nice-sized bedrooms, providing comfort and privacy for all. The main level bathroom with double vanity completes this floor.

Descending to the lower level, you'll discover additional living space that can be tailored to suit your lifestyle. This versatile space offers endless possibilities, whether utilized as a family room, home office, or fitness area. A convenient laundry area, 2nd bathroom, 4th bedroom, and walk-out complete this space. Outside, the expansive backyard offers an above-ground pool and screened-in deck area. Perfect for cooling off on hot summer days or hosting poolside gatherings, this outdoor oasis promises endless hours of fun and relaxation for the whole family.

#### ⋒ Matterport Property Report:

304 Route 102

Indoor Scanned Area - Full Property 190.0  $\rm m^2~\bigm|~Floor~2~97.6~m^2$ 

#### ⋒ Matterport Property Report:

304 Route 102

Indoor Scanned Area - Full Property 190.0  $m^2 \, \left. \right| \,$  Floor 1 92.4  $m^2$ 

Visit 3D space on Matterport

www.therightchoicerealty.ca

This is not intended to solicit those who are currently working with another real estate company - we cooperate fully with other agents