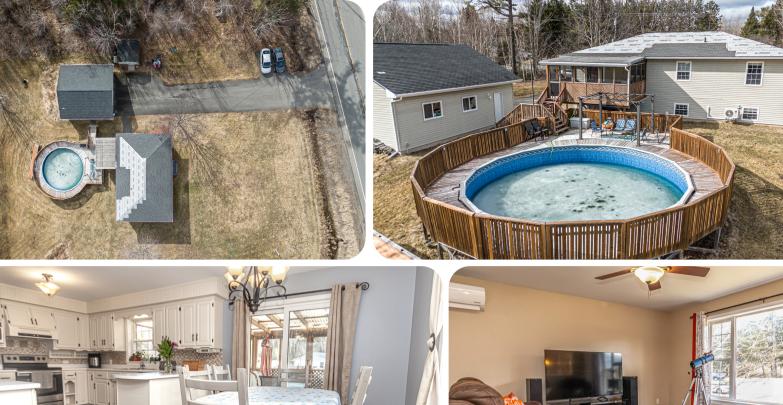

Descending to the lower level, you'll discover additional living space that can be tailored to suit your lifestyle. This versatile space offers endless possibilities, whether utilized as a family room, home office, or fitness area. A convenient laundry area, 2nd bathroom, 4th bedroom, and walk-out complete this space. Outside, the expansive backyard offers an above-ground pool and screened-in deck area. Perfect for cooling off on hot summer days or hosting poolside gatherings, this outdoor oasis promises endless hours of fun and relaxation for the whole family.

#### **BACKYARD OASIS**

The large screened-in back deck leads down to a second pool area with a full fenced above ground pool. Your very own private space to enjoy the summer weather with the family.

## LARGE GARAGE

The extra large two-door garage at the end of the long driveway (with a turning notch) is the perfect addition to this home with plenty of space to park or use as a workshop!