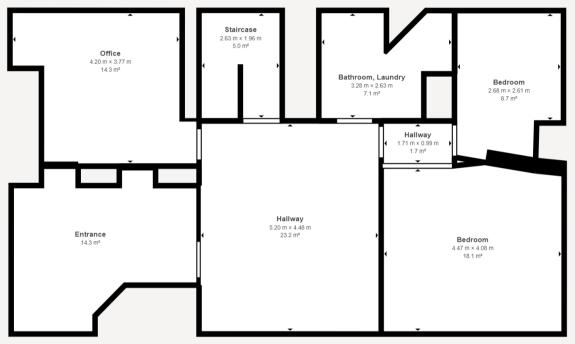

#### ⋒ Matterport Property Report:

304 Route 102

Indoor Scanned Area - Full Property 190.0  $\rm m^2~\bigm|~Floor~2~97.6~m^2$ 

#### ⋒ Matterport Property Report:

304 Route 102

Indoor Scanned Area - Full Property 190.0  $m^2 \, \left. \right| \,$  Floor 1 92.4  $m^2$ 

Visit 3D space on Matterport

www.therightchoicerealty.ca

This is not intended to solicit those who are currently working with another real estate company - we cooperate fully with other agents