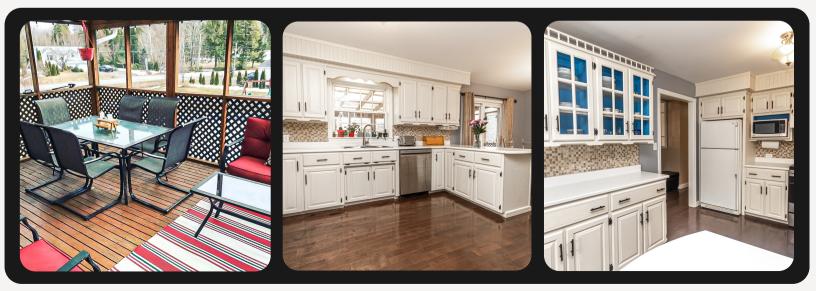

#### TO YOUR NEW HOME

Welcome to this charming split-entry home with a detached garage, offering the perfect blend of comfort, functionality, and style.

The upper level presents an inviting living area bathed in natural light, ideal for relaxation and entertainment. The adjoining dining space seamlessly transitions to the kitchen, creating an open and cohesive layout. The kitchen features a convenient peninsula for extra counter prep space, ample cabinetry, and stainless-steel appliances, perfect for culinary enthusiasts and casual dining. Hardwood flooring continues down the hallway and into the three nice-sized bedrooms, providing comfort and privacy for all. The main level bathroom with double vanity completes this floor.

#### **BACKYARD OASIS**

The large screened-in back deck leads down to a second pool area with a full fenced above ground pool. Your very own private space to enjoy the summer weather with the family.