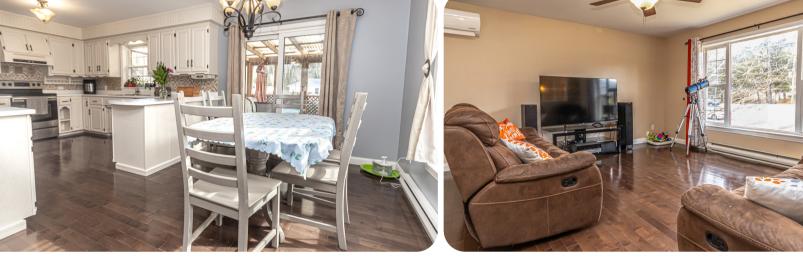

#### TO YOUR NEW HOME

Welcome to this charming split-entry home with a detached garage, offering the perfect blend of comfort, functionality, and style.

The upper level presents an inviting living area bathed in natural light, ideal for relaxation and entertainment. The adjoining dining space seamlessly transitions to the kitchen, creating an open and cohesive layout. The kitchen features a convenient peninsula for extra counter prep space, ample cabinetry, and stainless-steel appliances, perfect for culinary enthusiasts and casual dining. Hardwood flooring continues down the hallway and into the three nice-sized bedrooms, providing comfort and privacy for all. The main level bathroom with double vanity completes this floor.