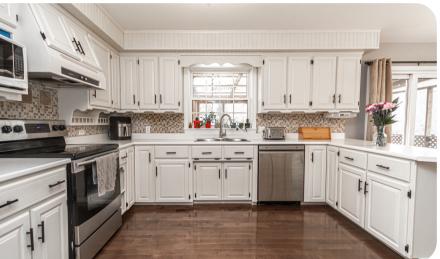

#### TO YOUR NEW HOME

Welcome to this charming split-entry home with a detached garage, offering the perfect blend of comfort, functionality, and style.

The upper level presents an inviting living area bathed in natural light, ideal for relaxation and entertainment. The adjoining dining space seamlessly transitions to the kitchen, creating an open and cohesive layout. The kitchen features a convenient peninsula for extra counter prep space, ample cabinetry, and stainless-steel appliances, perfect for culinary enthusiasts and casual dining. Hardwood flooring continues down the hallway and into the three nice-sized bedrooms, providing comfort and privacy for all. The main level bathroom with double vanity completes this floor.