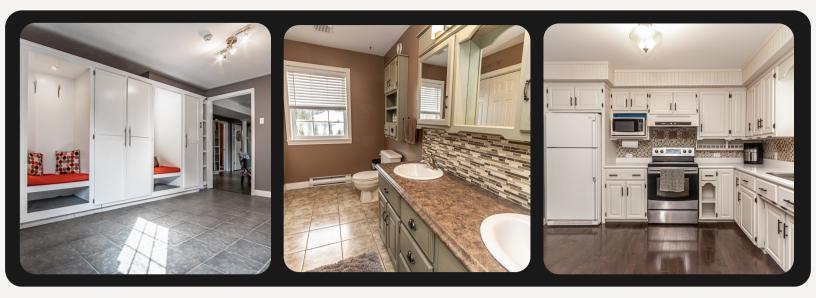

#### TO YOUR NEW HOME

Welcome to this charming split-entry home with a detached garage, offering the perfect blend of comfort, functionality, and style.

The upper level presents an inviting living area bathed in natural light, ideal for relaxation and entertainment. The adjoining dining space seamlessly transitions to the kitchen, creating an open and cohesive layout. The kitchen features a convenient peninsula for extra counter prep space, ample cabinetry, and stainless-steel appliances, perfect for culinary enthusiasts and casual dining. Hardwood flooring continues down the hallway and into the three nice-sized bedrooms, providing comfort and privacy for all. The main level bathroom with double vanity completes this floor.

## TWO-LEVEL LIVING

Additional living space on the lower level is perfect for a large family with lots of storage and a selection of finished rooms to meet your specific needs; including a stunning custom mudroom.