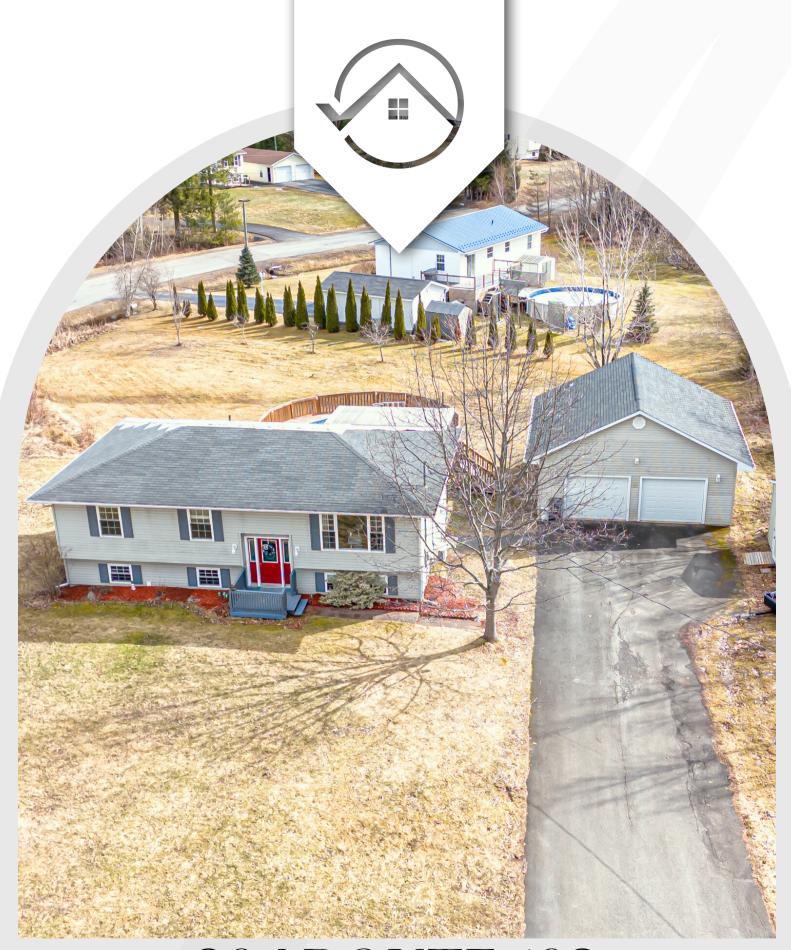

304 ROUTE 102

# WELCOME

#### TO YOUR NEW HOME

Welcome to this charming split-entry home with a detached garage, offering the perfect blend of comfort, functionality, and style.

The upper level presents an inviting living area bathed in natural light, ideal for relaxation and entertainment. The adjoining dining space seamlessly transitions to the kitchen, creating an open and cohesive layout. The kitchen features a convenient peninsula for extra counter prep space, ample cabinetry, and stainless-steel appliances, perfect for culinary enthusiasts and casual dining. Hardwood flooring continues down the hallway and into the three nice-sized bedrooms, providing comfort and privacy for all. The main level bathroom with double vanity completes this floor.