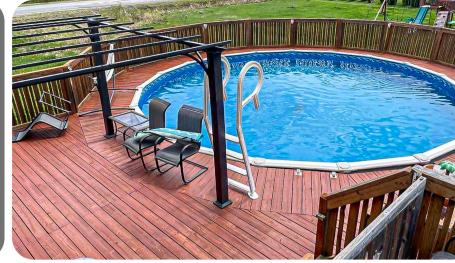

Descending to the lower level, you'll discover additional living space that can be tailored to suit your lifestyle. This versatile space offers endless possibilities, whether utilized as a family room, home office, or fitness area. A convenient laundry area, 2nd bathroom, 4th bedroom, and walk-out complete this space. Outside, the expansive backyard offers an above-ground pool and screened-in deck area. Perfect for cooling off on hot summer days or hosting poolside gatherings, this outdoor oasis promises endless hours of fun and relaxation for the whole family.

#### **BACKYARD OASIS**

The large screened-in back deck leads down to a second pool area with a full fenced above ground pool. Your very own private space to enjoy the summer weather with the family.