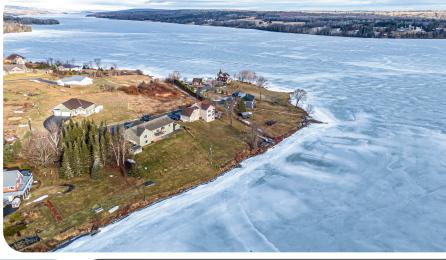

#### TO YOUR NEW HOME

Welcome to your dream waterfront property located at 36 Sandcastle Lane in the Pebble Beach community overlooking the St. John River on the Mactaquac Head Pond.

This home comes with two separate living spaces, each with its own entrance and attached garage, the perfect setup for an extended family, rental, or just extra living space for your own family.

#### WATERFRONT

Unbelievable waterfront lot gives nearly panoramic views of the Saint John River with a sloped backyard right down to the water's edge. It's a sight to behold!