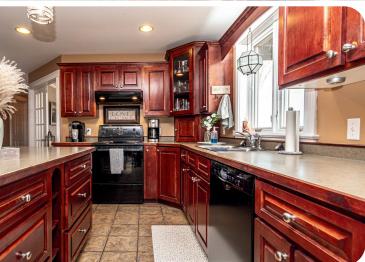

The upper level of this bungalow offers two bedrooms and 1.5 bathrooms while featuring expansive windows that flood the living spaces with natural light, highlighting the stunning water views from every angle. The well-appointed kitchen is complete with stainless steel appliances, sleek countertops, and ample storage, making it a chef's delight. The adjoining dining area and living room provide the perfect setting for intimate gatherings or lavish dinner parties with friends and family. A formal dining room and expansive rec room with a propane fireplace complete this floor.

## HIGH-END FEATURES

Gleaming hardwood floors, vaulted ceilings, and stainless steel appliances help this home stand out from the rest. Simply move in and enjoy from the very first day.