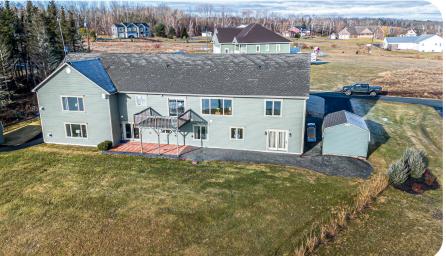

#### TO YOUR NEW HOME

Welcome to your dream waterfront property located at 36 Sandcastle Lane in the Pebble Beach community overlooking the St. John River on the Mactaquac Head Pond.

This home comes with two separate living spaces, each with its own entrance and attached garage, the perfect setup for an extended family, rental, or just extra living space for your own family.

## TWO-IN-ONE

Uniquely designed; this home is split into two 1900 square foot units each with their own double-car garage and private exterior space. A flexible layout that works for everyone!