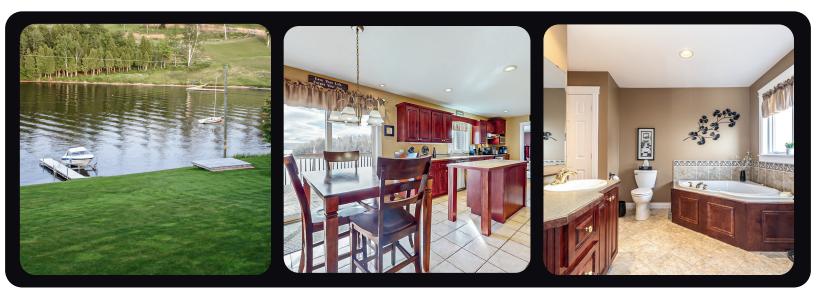

The upper level of this bungalow offers two bedrooms and 1.5 bathrooms while featuring expansive windows that flood the living spaces with natural light, highlighting the stunning water views from every angle. The well-appointed kitchen is complete with stainless steel appliances, sleek countertops, and ample storage, making it a chef's delight. The adjoining dining area and living room provide the perfect setting for intimate gatherings or lavish dinner parties with friends and family. A formal dining room and expansive rec room with a propane fireplace complete this floor.

#### WATERFRONT

Unbelievable waterfront lot gives nearly panoramic views of the Saint John River with a sloped backyard right down to the water's edge. It's a sight to behold!