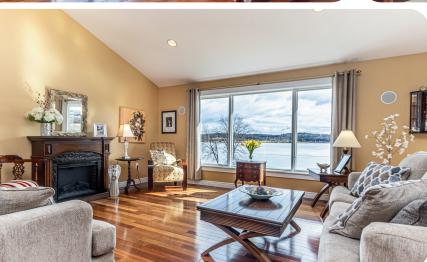

## PERFECT LAYOUT

The perfect combination of open concept meets traditional: the kitchen provides a view of one living room with a separate dining room and formal living room around the corner - all with jawdropping views of the water!

## HIGH-END FEATURES

Gleaming hardwood floors, vaulted ceilings, and stainless steel appliances help this home stand out from the rest. Simply move in and enjoy from the very first day.