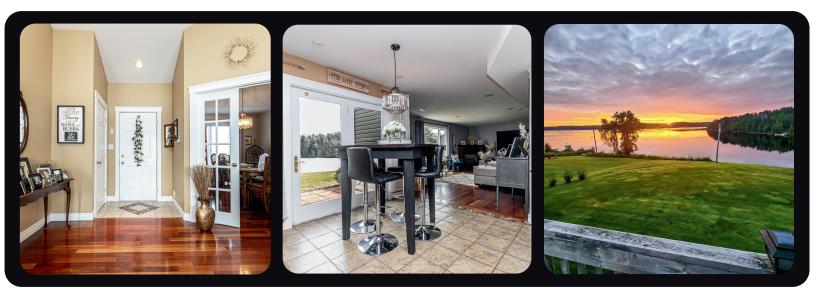

## PERFECT LAYOUT

The perfect combination of open concept meets traditional: the kitchen provides a view of one living room with a separate dining room and formal living room around the corner - all with jawdropping views of the water!

## HIGH-END FEATURES

Gleaming hardwood floors, vaulted ceilings, and stainless steel appliances help this home stand out from the rest. Simply move in and enjoy from the very first day.

#### WATERFRONT

Unbelievable waterfront lot gives nearly panoramic views of the Saint John River with a sloped backyard right down to the water's edge. It's a sight to behold!