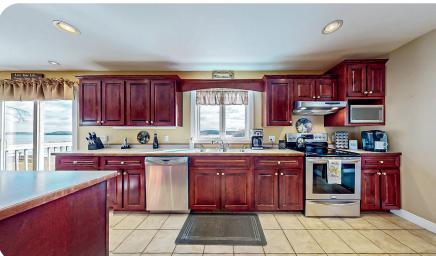

The upper level of this bungalow offers two bedrooms and 1.5 bathrooms while featuring expansive windows that flood the living spaces with natural light, highlighting the stunning water views from every angle. The well-appointed kitchen is complete with stainless steel appliances, sleek countertops, and ample storage, making it a chef's delight. The adjoining dining area and living room provide the perfect setting for intimate gatherings or lavish dinner parties with friends and family. A formal dining room and expansive rec room with a propane fireplace complete this floor.

#### WATERFRONT

Unbelievable waterfront lot gives nearly panoramic views of the Saint John River with a sloped backyard right down to the water's edge. It's a sight to behold!

## HIGH-END FEATURES

Gleaming hardwood floors, vaulted ceilings, and stainless steel appliances help this home stand out from the rest. Simply move in and enjoy from the very first day.