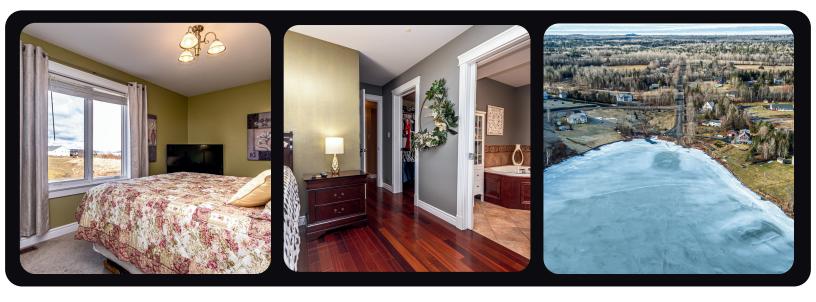

The upper level of this bungalow offers two bedrooms and 1.5 bathrooms while featuring expansive windows that flood the living spaces with natural light, highlighting the stunning water views from every angle. The well-appointed kitchen is complete with stainless steel appliances, sleek countertops, and ample storage, making it a chef's delight. The adjoining dining area and living room provide the perfect setting for intimate gatherings or lavish dinner parties with friends and family. A formal dining room and expansive rec room with a propane fireplace complete this floor.

## HIGH-END FEATURES

Gleaming hardwood floors, vaulted ceilings, and stainless steel appliances help this home stand out from the rest. Simply move in and enjoy from the very first day.