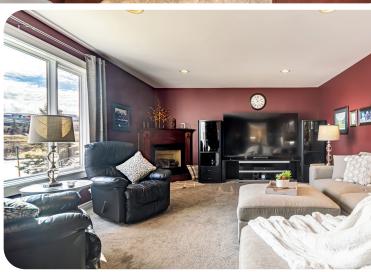

## PERFECT LAYOUT

The perfect combination of open concept meets traditional: the kitchen provides a view of one living room with a separate dining room and formal living room around the corner - all with jawdropping views of the water!

## HIGH-END FEATURES

Gleaming hardwood floors, vaulted ceilings, and stainless steel appliances help this home stand out from the rest. Simply move in and enjoy from the very first day.