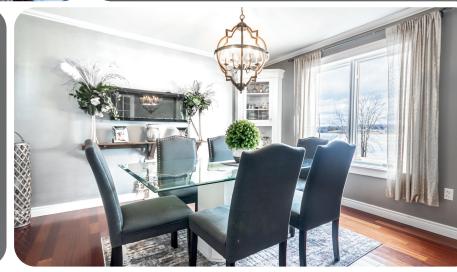

The upper level of this bungalow offers two bedrooms and 1.5 bathrooms while featuring expansive windows that flood the living spaces with natural light, highlighting the stunning water views from every angle. The well-appointed kitchen is complete with stainless steel appliances, sleek countertops, and ample storage, making it a chef's delight. The adjoining dining area and living room provide the perfect setting for intimate gatherings or lavish dinner parties with friends and family. A formal dining room and expansive rec room with a propane fireplace complete this floor.

## PERFECT LAYOUT

The perfect combination of open concept meets traditional: the kitchen provides a view of one living room with a separate dining room and formal living room around the corner - all with jawdropping views of the water!