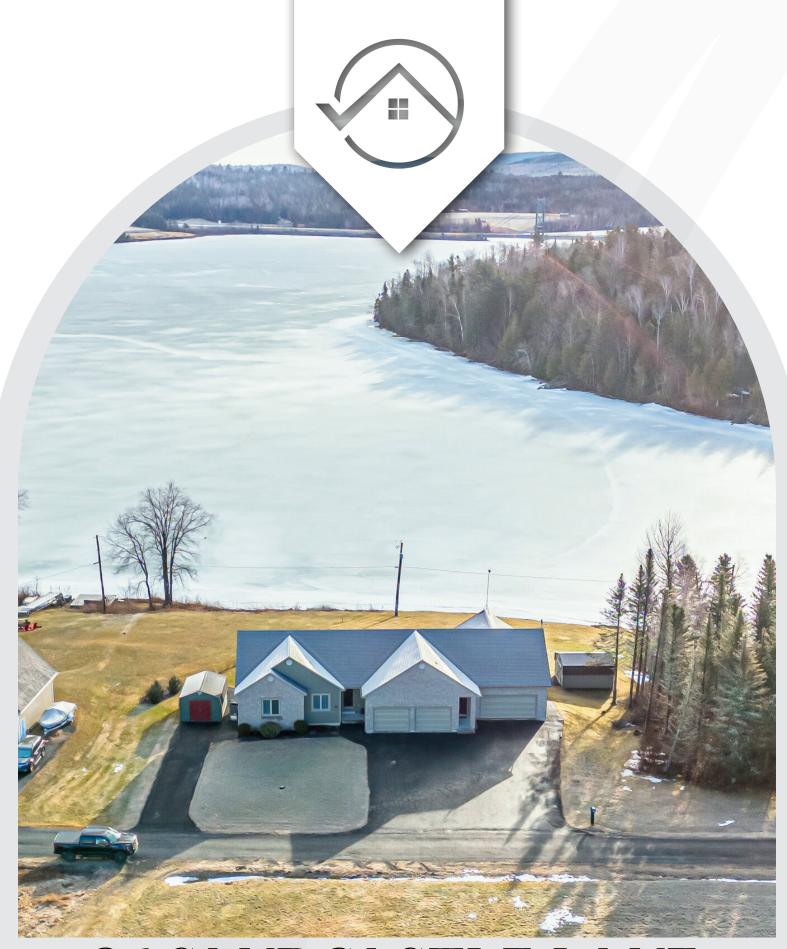

36 SANDCASTLE LANE

#### TO YOUR NEW HOME

Welcome to your dream waterfront property located at 36 Sandcastle Lane in the Pebble Beach community overlooking the St. John River on the Mactaquac Head Pond.

This home comes with two separate living spaces, each with its own entrance and attached garage, the perfect setup for an extended family, rental, or just extra living space for your own family.

#### WATERFRONT

Unbelievable waterfront lot gives nearly panoramic views of the Saint John River with a sloped backyard right down to the water's edge. It's a sight to behold!

## TWO-IN-ONE

Uniquely designed; this home is split into two 1900 square foot units each with their own double-car garage and private exterior space. A flexible layout that works for everyone!