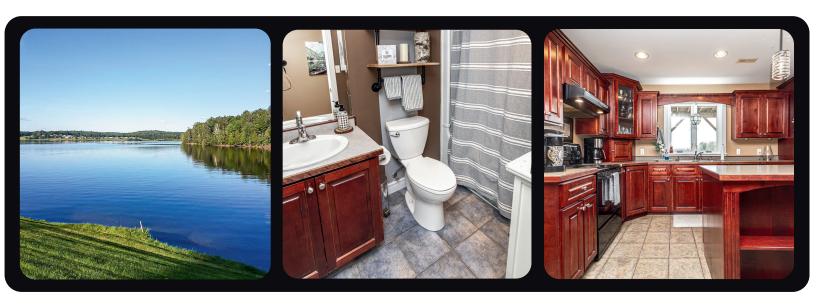

The upper level of this bungalow offers two bedrooms and 1.5 bathrooms while featuring expansive windows that flood the living spaces with natural light, highlighting the stunning water views from every angle. The well-appointed kitchen is complete with stainless steel appliances, sleek countertops, and ample storage, making it a chef's delight. The adjoining dining area and living room provide the perfect setting for intimate gatherings or lavish dinner parties with friends and family. A formal dining room and expansive rec room with a propane fireplace complete this floor.

#### WATERFRONT

Unbelievable waterfront lot gives nearly panoramic views of the Saint John River with a sloped backyard right down to the water's edge. It's a sight to behold!