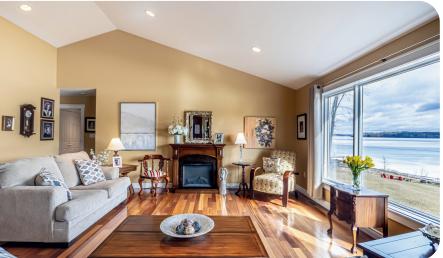

The upper level of this bungalow offers two bedrooms and 1.5 bathrooms while featuring expansive windows that flood the living spaces with natural light, highlighting the stunning water views from every angle. The well-appointed kitchen is complete with stainless steel appliances, sleek countertops, and ample storage, making it a chef's delight. The adjoining dining area and living room provide the perfect setting for intimate gatherings or lavish dinner parties with friends and family. A formal dining room and expansive rec room with a propane fireplace complete this floor.

## PERFECT LAYOUT

The perfect combination of open concept meets traditional: the kitchen provides a view of one living room with a separate dining room and formal living room around the corner - all with jawdropping views of the water!

## HIGH-END FEATURES

Gleaming hardwood floors, vaulted ceilings, and stainless steel appliances help this home stand out from the rest. Simply move in and enjoy from the very first day.