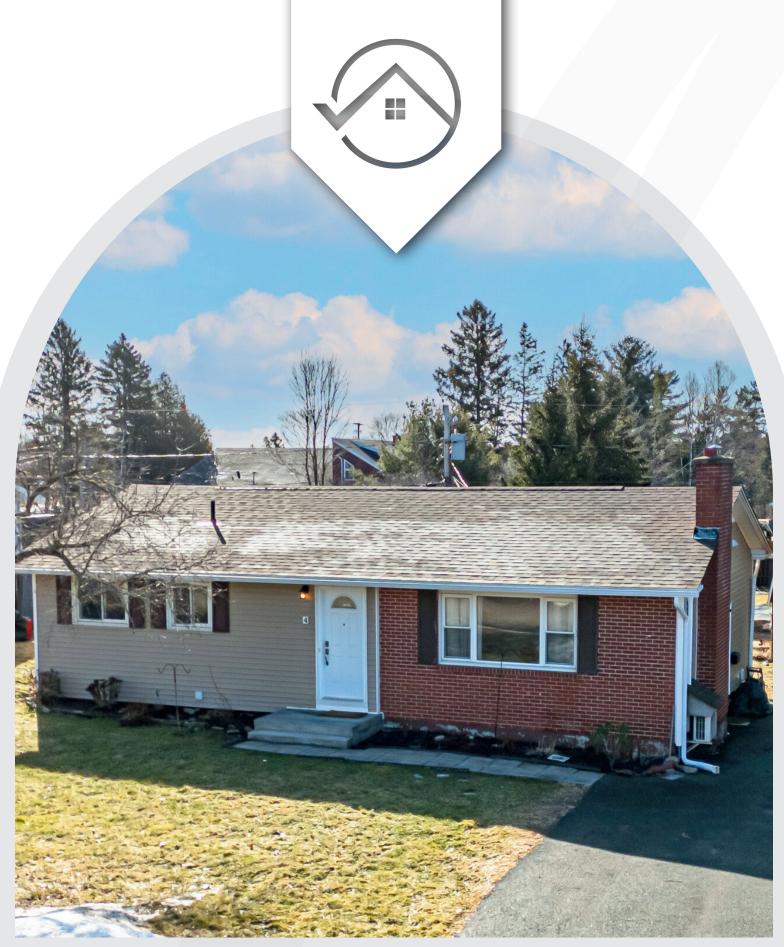

#### TO YOUR NEW HOME

Welcome to this charming bungalow at 4 Dahlia Drive, a single-story haven that seamlessly blends classic charm with modern convenience. Placed in a peaceful neighbourhood within walking distance of Royal Road Park, this timeless residence offers a warm, inviting atmosphere that immediately feels like home.

As you approach, the picturesque curb appeal draws you in, showcasing the paved driveway and the exterior combination of brick and vinyl siding, creating a harmonious balance between traditional and contemporary aesthetics.