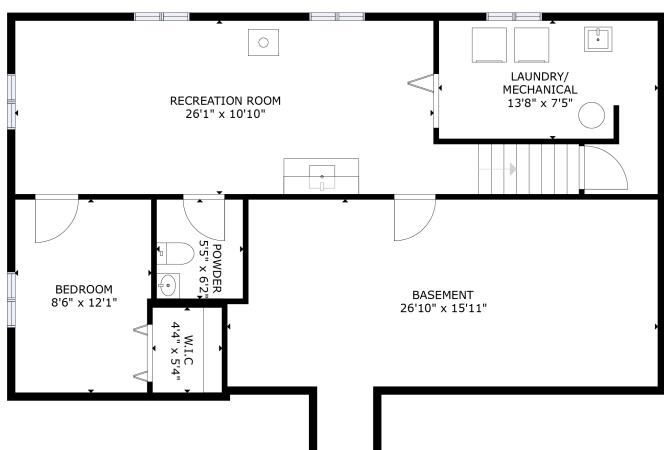

Hardwood flooring extends down the hallway to the main bathroom and three bedrooms. The lower level is partially finished with a 4th bedroom, half bath, rec room with propane fireplace, and laundry room. The unfinished portion offers great use of storage space and could be finished to your liking for extra living space. Don't miss the opportunity to make this bungalow your own.

#### LOWER LEVEL

Additional living space in the lower level is perfect for a large family or convert it to an income generating apartment using the side entrance for your tenants.