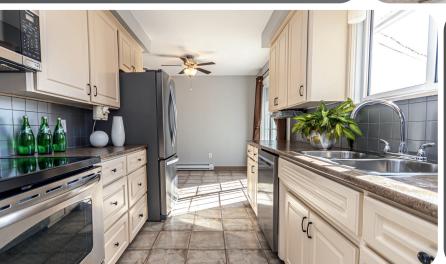

#### **UPDATED KITCHEN**

ICharming galley-style kitchen is bright and practical with stainless steel appliances (including a dishwasher) and plenty of storage.