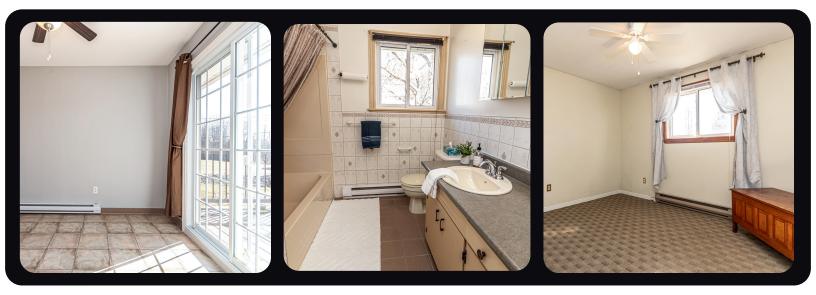

Hardwood flooring extends down the hallway to the main bathroom and three bedrooms. The lower level is partially finished with a 4th bedroom, half bath, rec room with propane fireplace, and laundry room. The unfinished portion offers great use of storage space and could be finished to your liking for extra living space. Don't miss the opportunity to make this bungalow your own.

#### BRING THE SUNLIGHT

Enjoy an afternoon on the sunny back deck or just feel the rays through the large patio doors into the home providing light and warmth.