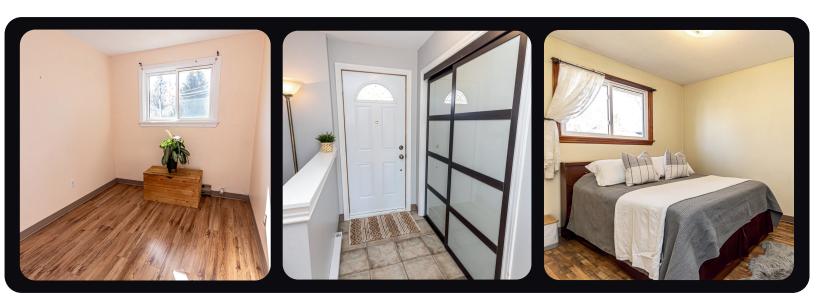

Upon entering, you'll be greeted by the living room featuring hardwood flooring, a large picture window, a ductless split heat pump, and a fireplace as the focal point, creating a perfect spot for relaxation and family gatherings. Off this space is the galley kitchen and connecting dining area. This galley kitchen boasts a smart layout, with parallel countertops that optimize every inch of available space. The sleek and modern design features an abundance of cabinetry, counter space, and stainless steel appliances. Patio door access off the dining area completes this space.

Hardwood flooring extends down the hallway to the main bathroom and three bedrooms. The lower level is partially finished with a 4th bedroom, half bath, rec room with propane fireplace, and laundry room. The unfinished portion offers great use of storage space and could be finished to your liking for extra living space. Don't miss the opportunity to make this bungalow your own.