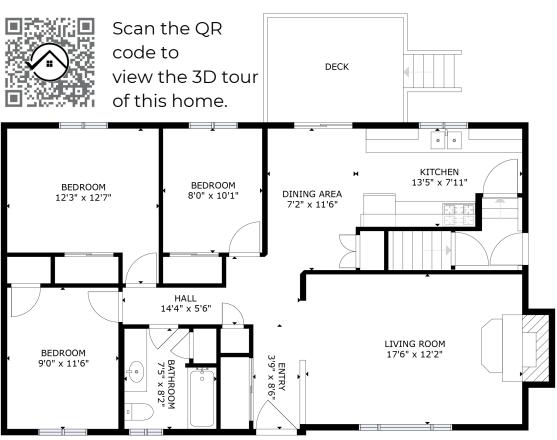

Upon entering, you'll be greeted by the living room featuring hardwood flooring, a large picture window, a ductless split heat pump, and a fireplace as the focal point, creating a perfect spot for relaxation and family gatherings. Off this space is the galley kitchen and connecting dining area. This galley kitchen boasts a smart layout, with parallel countertops that optimize every inch of available space. The sleek and modern design features an abundance of cabinetry, counter space, and stainless steel appliances. Patio door access off the dining area completes this space.

Hardwood flooring extends down the hallway to the main bathroom and three bedrooms. The lower level is partially finished with a 4th bedroom, half bath, rec room with propane fireplace, and laundry room. The unfinished portion offers great use of storage space and could be finished to your liking for extra living space. Don't miss the opportunity to make this bungalow your own.