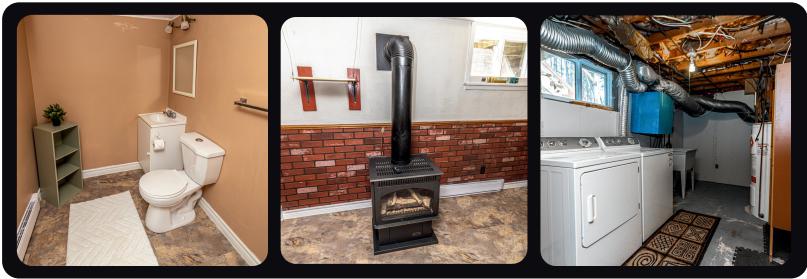

Hardwood flooring extends down the hallway to the main bathroom and three bedrooms. The lower level is partially finished with a 4th bedroom, half bath, rec room with propane fireplace, and laundry room. The unfinished portion offers great use of storage space and could be finished to your liking for extra living space. Don't miss the opportunity to make this bungalow your own.

#### LOWER LEVEL

Additional living space in the lower level is perfect for a large family or convert it to an income generating apartment using the side entrance for your tenants.