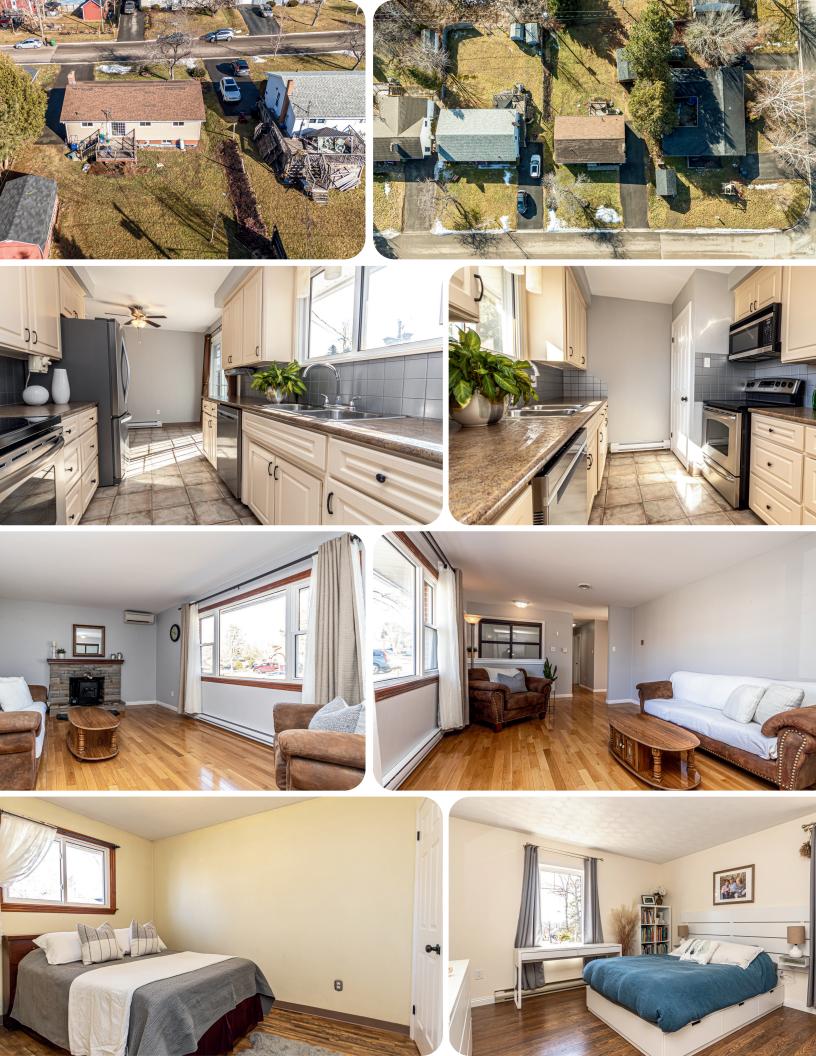

Upon entering, you'll be greeted by the living room featuring hardwood flooring, a large picture window, a ductless split heat pump, and a fireplace as the focal point, creating a perfect spot for relaxation and family gatherings. Off this space is the galley kitchen and connecting dining area. This galley kitchen boasts a smart layout, with parallel countertops that optimize every inch of available space. The sleek and modern design features an abundance of cabinetry, counter space, and stainless steel appliances. Patio door access off the dining area completes this space.

Hardwood flooring extends down the hallway to the main bathroom and three bedrooms. The lower level is partially finished with a 4th bedroom, half bath, rec room with propane fireplace, and laundry room. The unfinished portion offers great use of storage space and could be finished to your liking for extra living space. Don't miss the opportunity to make this bungalow your own.

#### **UPDATED KITCHEN**

ICharming galley-style kitchen is bright and practical with stainless steel appliances (including a dishwasher) and plenty of storage.