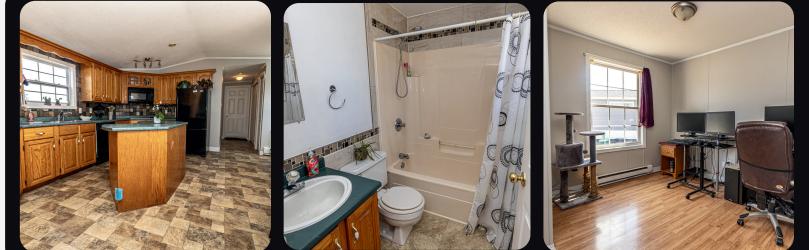

The home welcomes you with a nice sized front deck with privacy walls that is the perfect place to enjoy your morning coffee. Inside the home, you enter into the spacious kitchen with center island and eat in dining area. Next, you will find the spacious living room that is highlighted by a cozy pellet stove and hardwood flooring that leads you down the hall to the main bathroom and two bedrooms. At the other end of the home is the tucked away laundry area and the primary bedroom with ensuite that boats a corner tub.