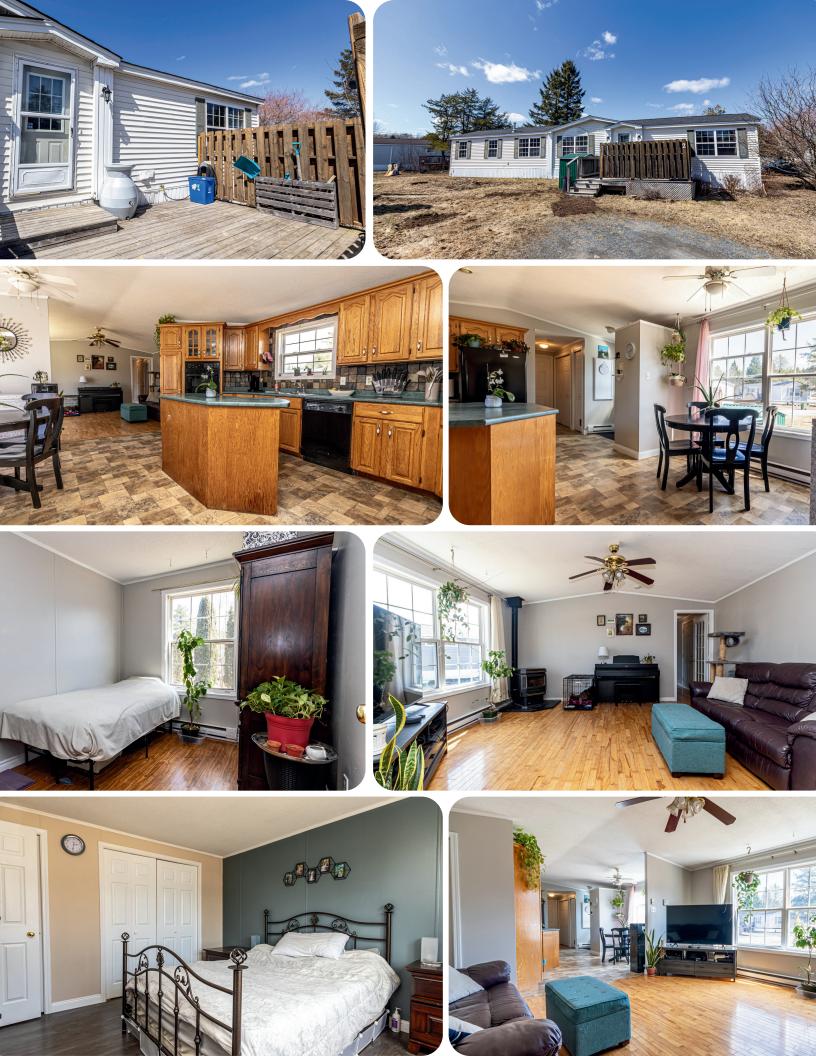

The home welcomes you with a nice sized front deck with privacy walls that is the perfect place to enjoy your morning coffee. Inside the home, you enter into the spacious kitchen with center island and eat in dining area. Next, you will find the spacious living room that is highlighted by a cozy pellet stove and hardwood flooring that leads you down the hall to the main bathroom and two bedrooms. At the other end of the home is the tucked away laundry area and the primary bedroom with ensuite that boats a corner tub.