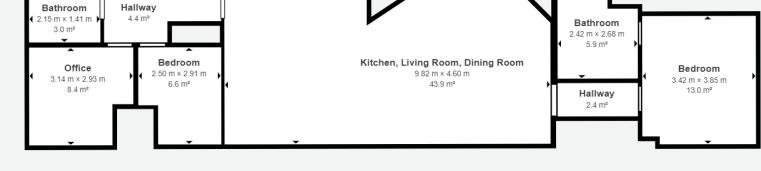

The home welcomes you with a nice sized front deck with privacy walls that is the perfect place to enjoy your morning coffee. Inside the home, you enter into the spacious kitchen with center island and eat in dining area. Next, you will find the spacious living room that is highlighted by a cozy pellet stove and hardwood flooring that leads you down the hall to the main bathroom and two bedrooms. At the other end of the home is the tucked away laundry area and the primary bedroom with ensuite that boats a corner tub.