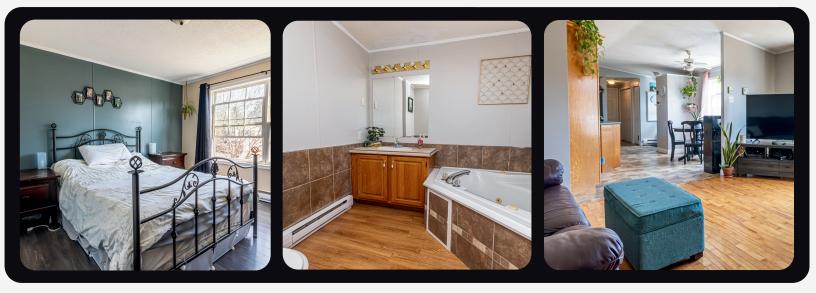

The home welcomes you with a nice sized front deck with privacy walls that is the perfect place to enjoy your morning coffee. Inside the home, you enter into the spacious kitchen with center island and eat in dining area. Next, you will find the spacious living room that is highlighted by a cozy pellet stove and hardwood flooring that leads you down the hall to the main bathroom and two bedrooms. At the other end of the home is the tucked away laundry area and the primary bedroom with ensuite that boats a corner tub.