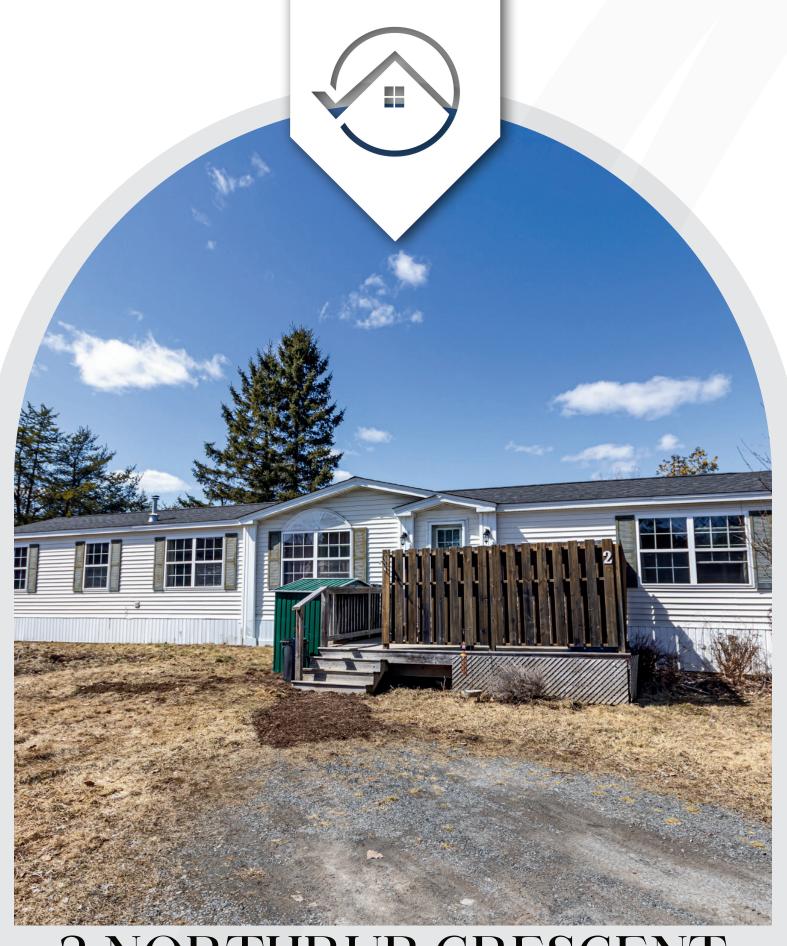

## 2 NORTHRUP CRESCENT

## TO YOUR NEW HOME

This charming mini home offers a unique opportunity to embrace simplicity, comfort, and sustainability without compromising on style. Whether you're seeking a cozy retreat, a minimalist sanctuary, or a sustainable living solution, this home is worth a look.

The home welcomes you with a nice sized front deck with privacy walls that is the perfect place to enjoy your morning coffee. Inside the home, you enter into the spacious kitchen with center island and eat in dining area. Next, you will find the spacious living room that is highlighted by a cozy pellet stove and hardwood flooring that leads you down the hall to the main bathroom and two bedrooms. At the other end of the home is the tucked away laundry area and the primary bedroom with ensuite that boats a corner tub.