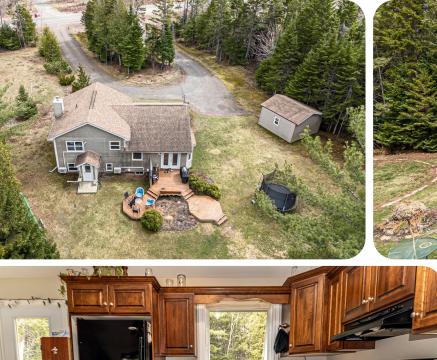

## FOUR-LEVEL LIVING

Truly a home where you can say "larger than it looks" with four levels of finished space including a walkout from the first basement level. The unique layout makes for a flexible space to make your own.

### PERFECT BACKYARD

Rural living at it's best - a private backyard with a two-level deck space, gardens, and large yard surrounded by mature trees makes the perfect getaway on your own.

Lower Level

www.therightchoicerealty.ca