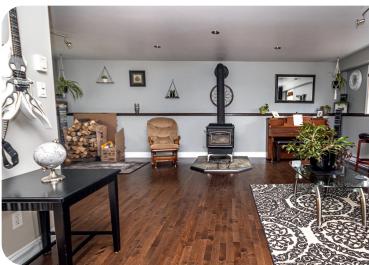

The lower levels of the home provide additional living space, including a 2nd full bathroom, family room, home office, or entertainment area. A cozy wood fireplace adds warmth and ambiance to this space and a convenient walk-out to the backyard makes the transferring of firewood a breeze. Head down one more level to find the laundry room and a rec room with lots of possibilities. Outside, the expansive acre lot offers the perfect escape from the hustle and bustle of everyday life.

## FOUR-LEVEL LIVING

Truly a home where you can say "larger than it looks" with four levels of finished space including a walkout from the first basement level. The unique layout makes for a flexible space to make your own.