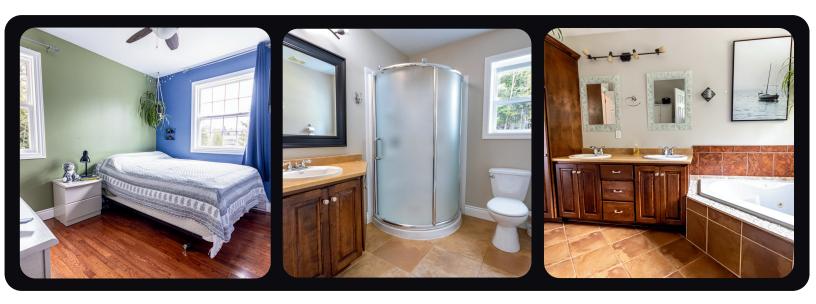

The main level boasts a spacious open concept space highlighted by a ductless split heat pump, access to the back deck, and large windows that bathe the space in natural light, creating a warm and inviting atmosphere. The heart of the home lies in the well-appointed kitchen, where form meets function. With modern appliances, ample counter space, and a center island, this culinary haven will inspire your inner chef. The adjacent dining area and living room provide the perfect setting for intimate gatherings and festive dinners with family and friends. Ascending to the upper levels you will find three nice size bedrooms with the primary having cheater door access to the main bathroom. The bathroom offers a tiled walk-in shower, a corner jet tub, and a double vanity.

## ROOM FOR THE FAM

Three bedrooms on the upper level include a main five-piece bathroom with corner tub, double vanity, and stand-up shower. The potential to add another bedroom on the lower-mid level is a great bonus!