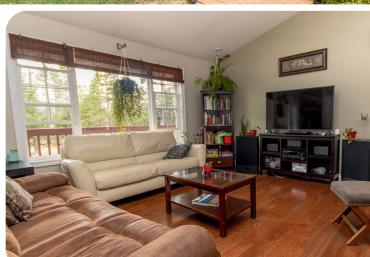

The main level boasts a spacious open concept space highlighted by a ductless split heat pump, access to the back deck, and large windows that bathe the space in natural light, creating a warm and inviting atmosphere. The heart of the home lies in the well-appointed kitchen, where form meets function. With modern appliances, ample counter space, and a center island, this culinary haven will inspire your inner chef. The adjacent dining area and living room provide the perfect setting for intimate gatherings and festive dinners with family and friends. Ascending to the upper levels you will find three nice size bedrooms with the primary having cheater door access to the main bathroom. The bathroom offers a tiled walk-in shower, a corner jet tub, and a double vanity.

#### **OPEN MAIN LEVEL**

As part of the open-concept living area, this modern kitchen features stainless steel appliances, dark cabinetry, and a corner island with bar seating. A bump out is the perfect space for a dining table

## FOUR-LEVEL LIVING

Truly a home where you can say "larger than it looks" with four levels of finished space including a walkout from the first basement level. The unique layout makes for a flexible space to make your own.