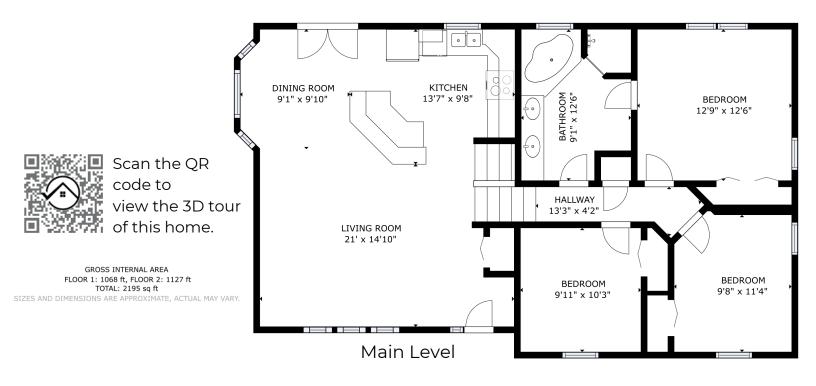

The main level boasts a spacious open concept space highlighted by a ductless split heat pump, access to the back deck, and large windows that bathe the space in natural light, creating a warm and inviting atmosphere. The heart of the home lies in the well-appointed kitchen, where form meets function. With modern appliances, ample counter space, and a center island, this culinary haven will inspire your inner chef. The adjacent dining area and living room provide the perfect setting for intimate gatherings and festive dinners with family and friends. Ascending to the upper levels you will find three nice size bedrooms with the primary having cheater door access to the main bathroom. The bathroom offers a tiled walk-in shower, a corner jet tub, and a double vanity.

#### **OPEN MAIN LEVEL**

As part of the open-concept living area, this modern kitchen features stainless steel appliances, dark cabinetry, and a corner island with bar seating. A bump out is the perfect space for a dining table

## ROOM FOR THE FAM

Three bedrooms on the upper level include a main five-piece bathroom with corner tub, double vanity, and stand-up shower. The potential to add another bedroom on the lower-mid level is a great bonus!