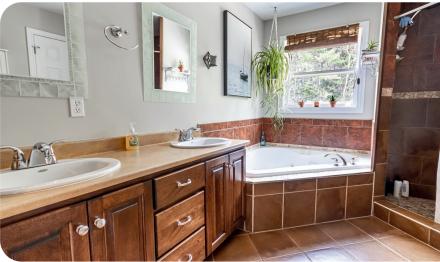

The main level boasts a spacious open concept space highlighted by a ductless split heat pump, access to the back deck, and large windows that bathe the space in natural light, creating a warm and inviting atmosphere. The heart of the home lies in the well-appointed kitchen, where form meets function. With modern appliances, ample counter space, and a center island, this culinary haven will inspire your inner chef. The adjacent dining area and living room provide the perfect setting for intimate gatherings and festive dinners with family and friends. Ascending to the upper levels you will find three nice size bedrooms with the primary having cheater door access to the main bathroom. The bathroom offers a tiled walk-in shower, a corner jet tub, and a double vanity.

## ROOM FOR THE FAM

Three bedrooms on the upper level include a main five-piece bathroom with corner tub, double vanity, and stand-up shower. The potential to add another bedroom on the lower-mid level is a great bonus!