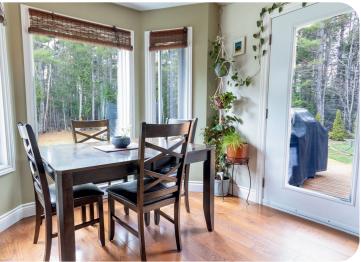

The main level boasts a spacious open concept space highlighted by a ductless split heat pump, access to the back deck, and large windows that bathe the space in natural light, creating a warm and inviting atmosphere. The heart of the home lies in the well-appointed kitchen, where form meets function. With modern appliances, ample counter space, and a center island, this culinary haven will inspire your inner chef. The adjacent dining area and living room provide the perfect setting for intimate gatherings and festive dinners with family and friends. Ascending to the upper levels you will find three nice size bedrooms with the primary having cheater door access to the main bathroom. The bathroom offers a tiled walk-in shower, a corner jet tub, and a double vanity.

#### **OPEN MAIN LEVEL**

As part of the open-concept living area, this modern kitchen features stainless steel appliances, dark cabinetry, and a corner island with bar seating. A bump out is the perfect space for a dining table