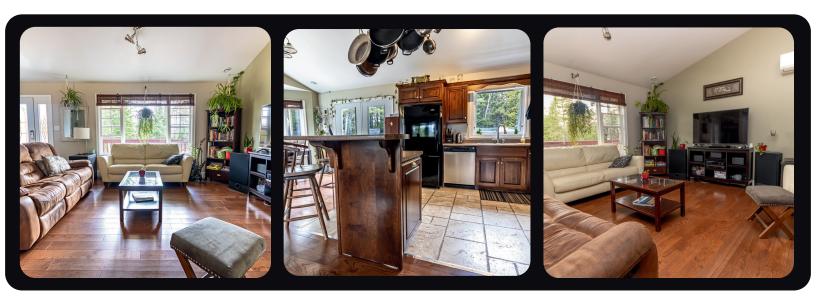

The main level boasts a spacious open concept space highlighted by a ductless split heat pump, access to the back deck, and large windows that bathe the space in natural light, creating a warm and inviting atmosphere. The heart of the home lies in the well-appointed kitchen, where form meets function. With modern appliances, ample counter space, and a center island, this culinary haven will inspire your inner chef. The adjacent dining area and living room provide the perfect setting for intimate gatherings and festive dinners with family and friends. Ascending to the upper levels you will find three nice size bedrooms with the primary having cheater door access to the main bathroom. The bathroom offers a tiled walk-in shower, a corner jet tub, and a double vanity.

#### **OPEN MAIN LEVEL**

As part of the open-concept living area, this modern kitchen features stainless steel appliances, dark cabinetry, and a corner island with bar seating. A bump out is the perfect space for a dining table

## FOUR-LEVEL LIVING

Truly a home where you can say "larger than it looks" with four levels of finished space including a walkout from the first basement level. The unique layout makes for a flexible space to make your own.