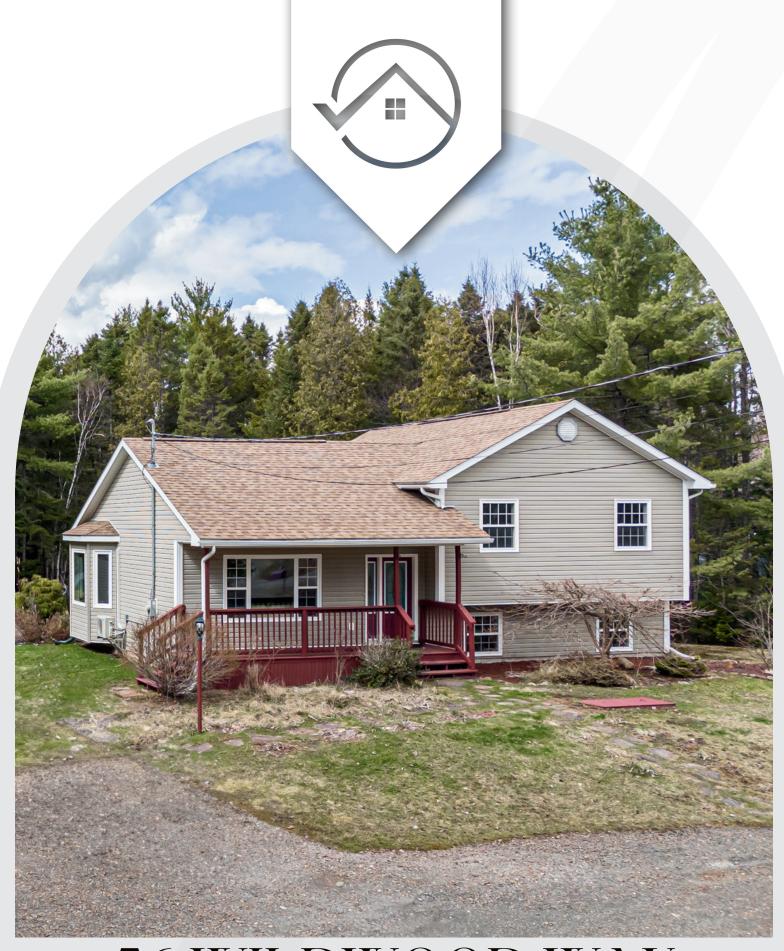

56 WILDWOOD WAY

MLS® #: NB098138

#### TO YOUR NEW HOME

This captivating 4-level split home on a private acre lot offers a harmonious blend of space, privacy, and timeless charm. Stepping inside, you're welcomed by an inviting ambiance and a seamless flow between each level.

The main level boasts a spacious open concept space highlighted by a ductless split heat pump, access to the back deck, and large windows that bathe the space in natural light, creating a warm and inviting atmosphere. The heart of the home lies in the well-appointed kitchen, where form meets function. With modern appliances, ample counter space, and a center island, this culinary haven will inspire your inner chef. The adjacent dining area and living room provide the perfect setting for intimate gatherings and festive dinners with family and friends. Ascending to the upper levels you will find three nice size bedrooms with the primary having cheater door access to the main bathroom. The bathroom offers a tiled walk-in shower, a corner jet tub, and a double vanity.