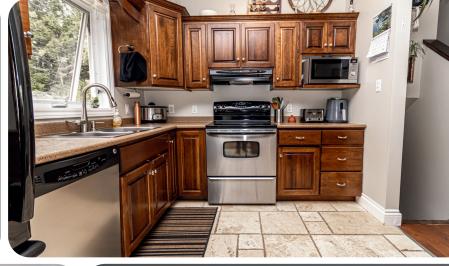

The main level boasts a spacious open concept space highlighted by a ductless split heat pump, access to the back deck, and large windows that bathe the space in natural light, creating a warm and inviting atmosphere. The heart of the home lies in the well-appointed kitchen, where form meets function. With modern appliances, ample counter space, and a center island, this culinary haven will inspire your inner chef. The adjacent dining area and living room provide the perfect setting for intimate gatherings and festive dinners with family and friends. Ascending to the upper levels you will find three nice size bedrooms with the primary having cheater door access to the main bathroom. The bathroom offers a tiled walk-in shower, a corner jet tub, and a double vanity.

#### **OPEN MAIN LEVEL**

As part of the open-concept living area, this modern kitchen features stainless steel appliances, dark cabinetry, and a corner island with bar seating. A bump out is the perfect space for a dining table