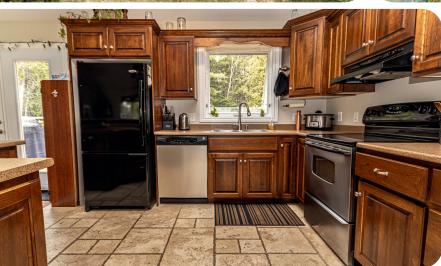

The main level boasts a spacious open concept space highlighted by a ductless split heat pump, access to the back deck, and large windows that bathe the space in natural light, creating a warm and inviting atmosphere. The heart of the home lies in the well-appointed kitchen, where form meets function. With modern appliances, ample counter space, and a center island, this culinary haven will inspire your inner chef. The adjacent dining area and living room provide the perfect setting for intimate gatherings and festive dinners with family and friends. Ascending to the upper levels you will find three nice size bedrooms with the primary having cheater door access to the main bathroom. The bathroom offers a tiled walk-in shower, a corner jet tub, and a double vanity.

#### **OPEN MAIN LEVEL**

As part of the open-concept living area, this modern kitchen features stainless steel appliances, dark cabinetry, and a corner island with bar seating. A bump out is the perfect space for a dining table