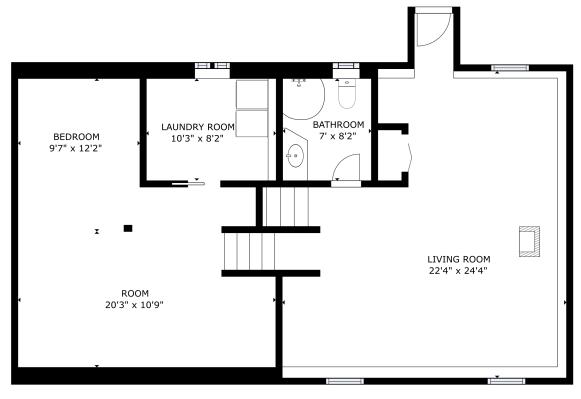

The lower levels of the home provide additional living space, including a 2nd full bathroom, family room, home office, or entertainment area. A cozy wood fireplace adds warmth and ambiance to this space and a convenient walk-out to the backyard makes the transferring of firewood a breeze. Head down one more level to find the laundry room and a rec room with lots of possibilities. Outside, the expansive acre lot offers the perfect escape from the hustle and bustle of everyday life.

## FOUR-LEVEL LIVING

Truly a home where you can say "larger than it looks" with four levels of finished space including a walkout from the first basement level. The unique layout makes for a flexible space to make your own.

## ROOM FOR THE FAM

Three bedrooms on the upper level include a main five-piece bathroom with corner tub, double vanity, and stand-up shower. The potential to add another bedroom on the lower-mid level is a great bonus!