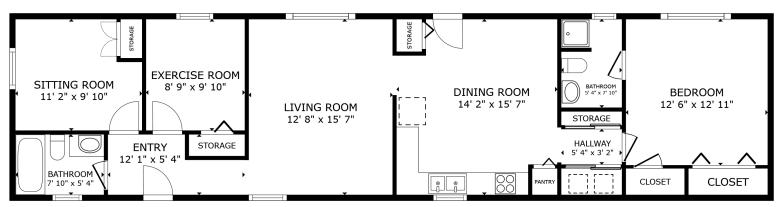

As you enter, you are welcomed by an open-concept kitchen/dining room. The kitchen boasts freshly painted cabinetry and ample storage, making meal preparation a breeze. With its efficient layout, this culinary haven is as practical as it is stylish. This space seamlessly connects to the living room, creating a warm and welcoming atmosphere for entertaining or relaxation.

Continue past the living room and you will find two bedrooms and the main bathroom. The primary bedroom offers extra privacy being located at the opposite end of the home and is highlighted by double closet space and a convenient ensuite.

Updates include modern closet doors in hallway, renovated bathrooms (2017 & 2023), new appliances (2023), new baseboard heaters, new air exchanger, and freshly painted interior.

FLOOR PLAN

GROSS INTERNAL AREA FLOOR PLAN 981 sq.ft. TOTAL: 981 sq.ft. SIZES AND DIMENSIONS ARE APPROXIMATE, ACTUAL MAY VARY.