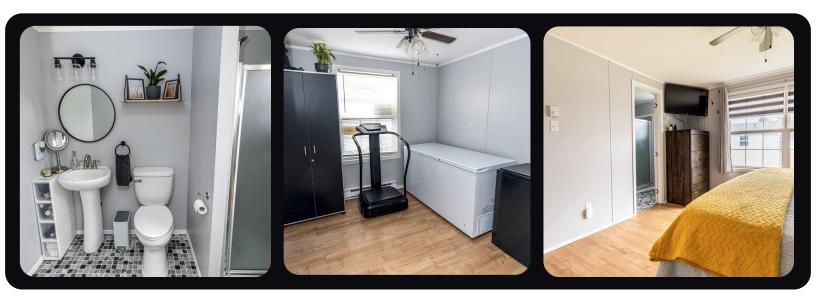

Continue past the living room and you will find two bedrooms and the main bathroom. The primary bedroom offers extra privacy being located at the opposite end of the home and is highlighted by double closet space and a convenient ensuite.

Updates include modern closet doors in hallway, renovated bathrooms (2017 & 2023), new appliances (2023), new baseboard heaters, new air exchanger, and freshly painted interior.

FLOOR PLAN

GROSS INTERNAL AREA FLOOR PLAN 981 sq.ft. TOTAL: 981 sq.ft. SIZES AND DIMENSIONS ARE APPROXIMATE, ACTUAL MAY VARY.