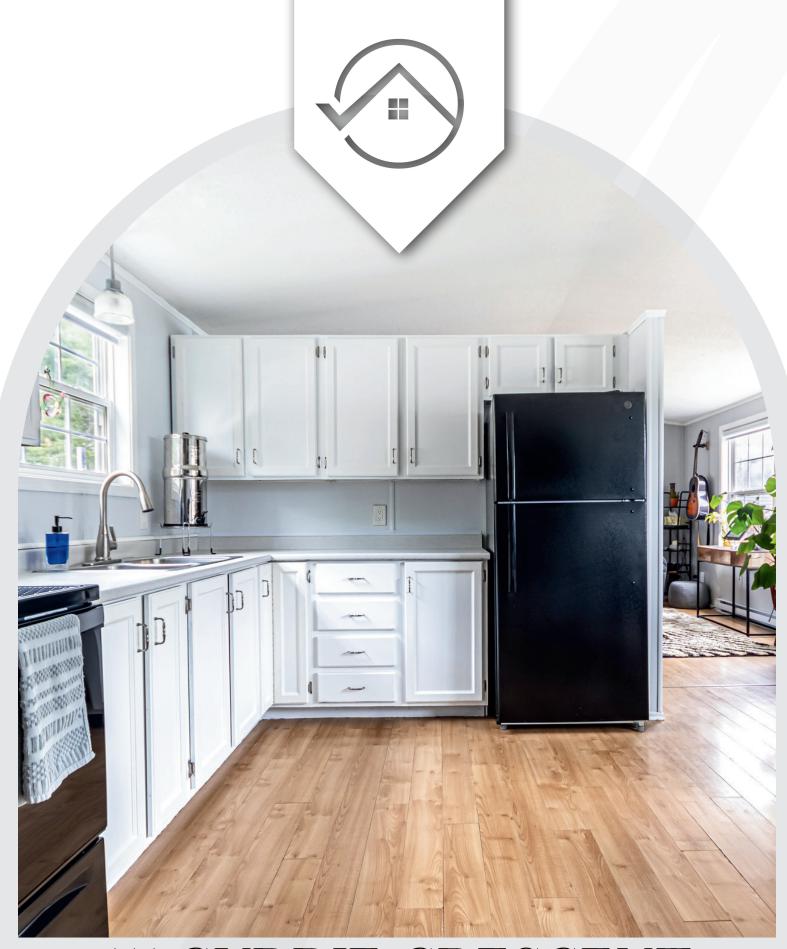

As you enter, you are welcomed by an open-concept kitchen/dining room. The kitchen boasts freshly painted cabinetry and ample storage, making meal preparation a breeze. With its efficient layout, this culinary haven is as practical as it is stylish. This space seamlessly connects to the living room, creating a warm and welcoming atmosphere for entertaining or relaxation.

Updates include modern closet doors in hallway, renovated bathrooms (2017 & 2023), new appliances (2023), new baseboard heaters, new air exchanger, and freshly painted interior.

FLOOR PLAN

GROSS INTERNAL AREA FLOOR PLAN 981 sq.ft. TOTAL: 981 sq.ft. SIZES AND DIMENSIONS ARE APPROXIMATE, ACTUAL MAY VARY.