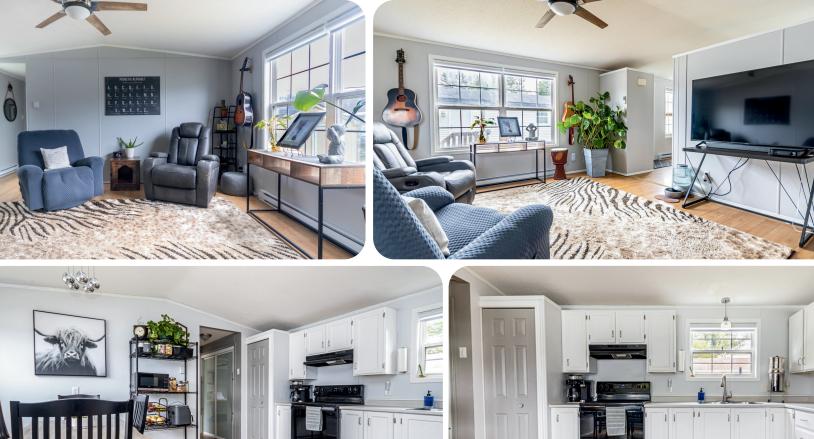

As you enter, you are welcomed by an open-concept kitchen/dining room. The kitchen boasts freshly painted cabinetry and ample storage, making meal preparation a breeze. With its efficient layout, this culinary haven is as practical as it is stylish. This space seamlessly connects to the living room, creating a warm and welcoming atmosphere for entertaining or relaxation.

Continue past the living room and you will find two bedrooms and the main bathroom. The primary bedroom offers extra privacy being located at the opposite end of the home and is highlighted by double closet space and a convenient ensuite.