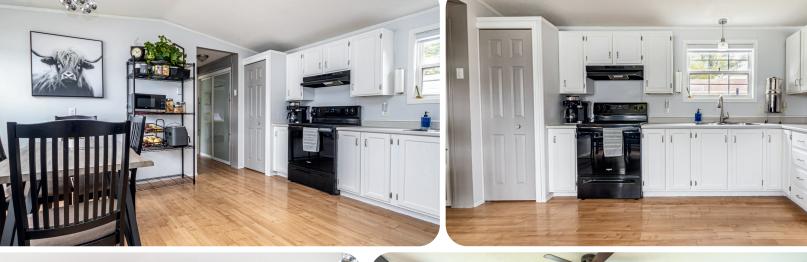

As you enter, you are welcomed by an open-concept kitchen/dining room. The kitchen boasts freshly painted cabinetry and ample storage, making meal preparation a breeze. With its efficient layout, this culinary haven is as practical as it is stylish. This space seamlessly connects to the living room, creating a warm and welcoming atmosphere for entertaining or relaxation.