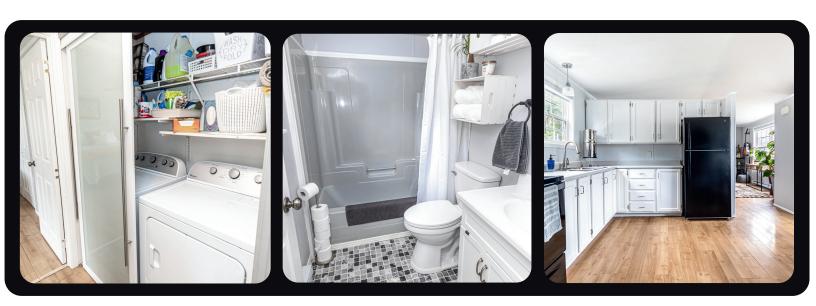

As you enter, you are welcomed by an open-concept kitchen/dining room. The kitchen boasts freshly painted cabinetry and ample storage, making meal preparation a breeze. With its efficient layout, this culinary haven is as practical as it is stylish. This space seamlessly connects to the living room, creating a warm and welcoming atmosphere for entertaining or relaxation.

Updates include modern closet doors in hallway, renovated bathrooms (2017 & 2023), new appliances (2023), new baseboard heaters, new air exchanger, and freshly painted interior.

FLOOR PLAN

GROSS INTERNAL AREA FLOOR PLAN 981 sq.ft. TOTAL: 981 sq.ft. SIZES AND DIMENSIONS ARE APPROXIMATE, ACTUAL MAY VARY.