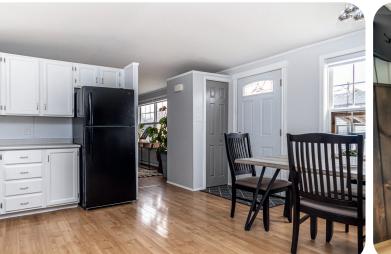

As you enter, you are welcomed by an open-concept kitchen/dining room. The kitchen boasts freshly painted cabinetry and ample storage, making meal preparation a breeze. With its efficient layout, this culinary haven is as practical as it is stylish. This space seamlessly connects to the living room, creating a warm and welcoming atmosphere for entertaining or relaxation.