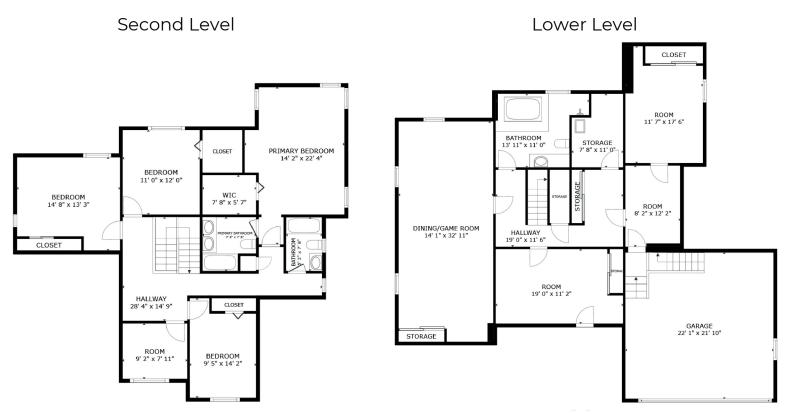

The second floor houses a 2nd full bathroom and five bedrooms with the primary having its own ensuite and walkin closet. The basement is finished with another full bathroom, a huge rec room, lots of extra storage space, and a walkout leading you into the attached garage.

#### ROOM FOR ALL

Five bedrooms on the second level with four full bathrooms and over 4300 square feet of living space: This home has room for everyone.

#### THREE LEVEL LIVING

Additional living space on the lower level is perfect for a large family with lots of storage and a selection of finished rooms to meet your specific needs; including full bathroom!

GROSS INTERNAL AREA
FLOOR 1 1,447 sq.ft. FLOOR 2 1,666 sq.ft. FLOOR 3 1,227 sq.ft.
EXCLUDED AREAS: GARAGE 483 sq.ft.
TOTAL: 4,341 sq.ft.

SIZES AND DIMENSIONS ARE APPROXIMATE, ACTUAL MAY VARY.

www.therightchoicerealty.ca