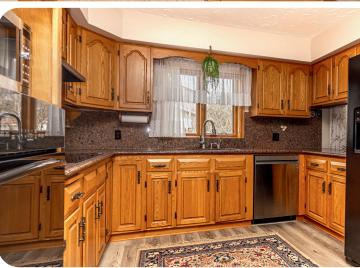

Next, you will find the formal dining room that connects to the U-shaped kitchen and second eat-in dining space. A second living room offers even more space to unwind and leads you into a sunroom with a wall of windows that connects to the back deck. An office, laundry room, and full bathroom finish this floor.