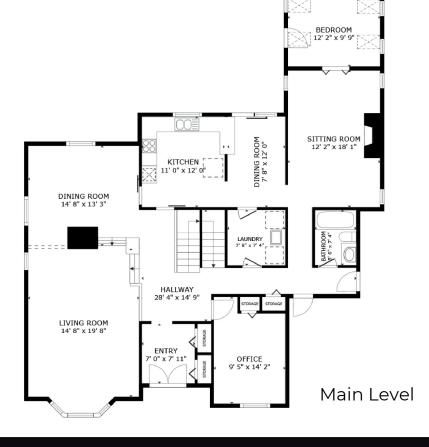

### UNIQUE LAYOUT

Incredibly unique home with a layout you've never seen before. Make it your own and enjoy living in a space that you can truly call your own.

GROSS INTERNAL AREA
FLOOR 1 1,447 sq.ft. FLOOR 2 1,666 sq.ft. FLOOR 3 1,227 sq.ft.
EXCLUDED AREAS: GARAGE 483 sq.ft.
TOTAL: 4,341 sq.ft.

SIZES AND DIMENSIONS ARE APPROXIMATE, ACTUAL MAY VARY.

www.therightchoicerealty.ca