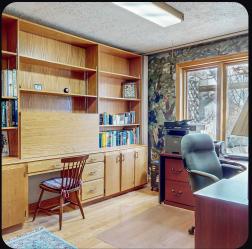

Next, you will find the formal dining room that connects to the U-shaped kitchen and second eat-in dining space. A second living room offers even more space to unwind and leads you into a sunroom with a wall of windows that connects to the back deck. An office, laundry room, and full bathroom finish this floor.