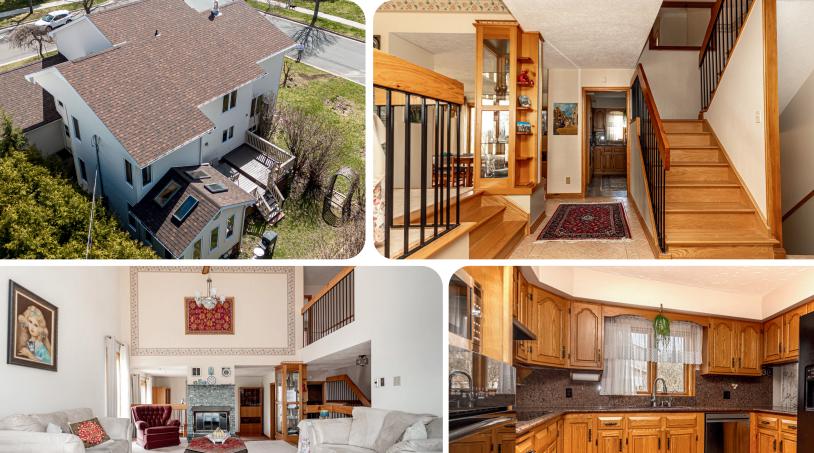

#### TO YOUR NEW HOME

This distinctive two-storey home displays timeless architectural design and meticulous attention to detail. Step inside and immerse yourself in a symphony of design elements that seamlessly blend one room to the next. Entertain in the grand living room highlighted with soaring ceilings and an abundance of natural light, creating an airy atmosphere that inspires both creativity and serenity.

Next, you will find the formal dining room that connects to the U-shaped kitchen and second eat-in dining space. A second living room offers even more space to unwind and leads you into a sunroom with a wall of windows that connects to the back deck. An office, laundry room, and full bathroom finish this floor.

The second floor houses a 2nd full bathroom and five bedrooms with the primary having its own ensuite and walkin closet. The basement is finished with another full bathroom, a huge rec room, lots of extra storage space, and a walkout leading you into the attached garage.

Located in Skyline Acres, this property is situated next to Reading Park and is conveniently located close to all uptown amenities including the Regent Mall, Costco, the hospital, and more. Heating and cooling the home is a fully ducted electric heat pump that will keep you comfortable all year round.