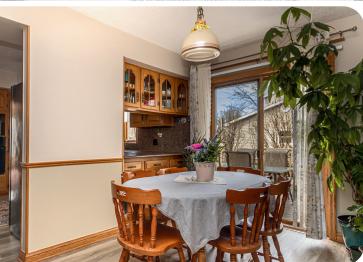

Next, you will find the formal dining room that connects to the U-shaped kitchen and second eat-in dining space. A second living room offers even more space to unwind and leads you into a sunroom with a wall of windows that connects to the back deck. An office, laundry room, and full bathroom finish this floor.