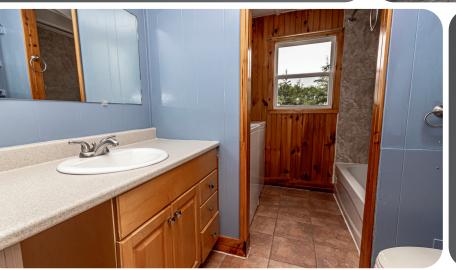

# SPACIOUS BATHROOM

The main bathroom of the home includes an extra-long vanity, tub/shower combo, closet, and the washer/dryer pair with convenient storage cabinets above.