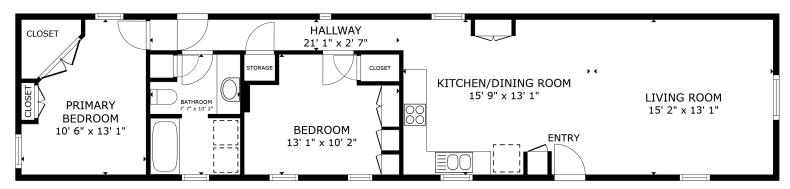

#### TO YOUR NEW HOME

Unique opportunity. This home is located on an exceptional city-serviced lot that backs onto a mature wooded area offering lots of privacy.

Inside the home, you are welcomed by an open-concept area that connects the living room, dining area, and kitchen. The kitchen has been upgraded with white cabinets and offers lots of storage space. This open area is perfect for family gathers or entertaining. Hardwood flooring extends down the hallway and into the two bedrooms offering ample closet space. A full bathroom with a laundry area completes this home.

## LARGE BEDROOMS

The pair of bedrooms are oversized with an incredible amount of storage in each. The flexibility makes this home perfect for any size family.