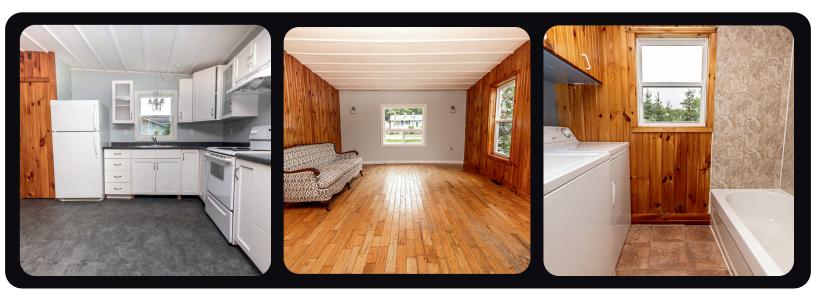

#### TO YOUR NEW HOME

Unique opportunity. This home is located on an exceptional city-serviced lot that backs onto a mature wooded area offering lots of privacy.

Inside the home, you are welcomed by an open-concept area that connects the living room, dining area, and kitchen. The kitchen has been upgraded with white cabinets and offers lots of storage space. This open area is perfect for family gathers or entertaining. Hardwood flooring extends down the hallway and into the two bedrooms offering ample closet space. A full bathroom with a laundry area completes this home.

### **OPEN LAYOUT**

The main living area is spacious with the kitchen opening up to the living room space; perfect for connecting with friends and family while preparing meals.

# SPACIOUS BATHROOM

The main bathroom of the home includes an extra-long vanity, tub/shower combo, closet, and the washer/dryer pair with convenient storage cabinets above.