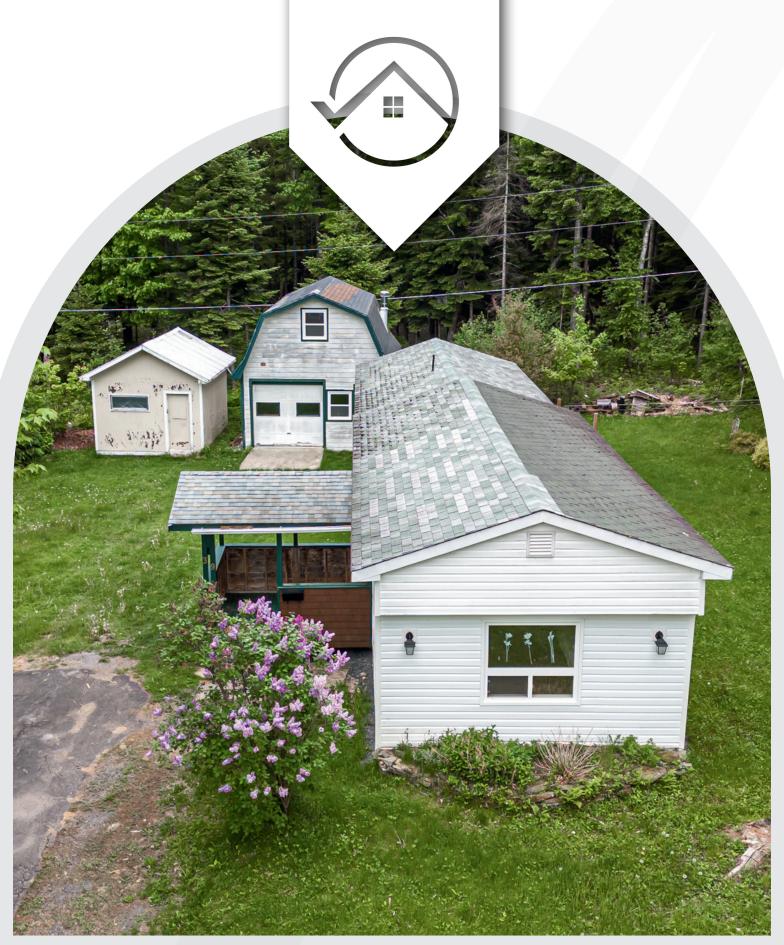

39 PERLEY AVENUE

MLS® #: NB100987

#### TO YOUR NEW HOME

Unique opportunity. This home is located on an exceptional city-serviced lot that backs onto a mature wooded area offering lots of privacy.

Inside the home, you are welcomed by an open-concept area that connects the living room, dining area, and kitchen. The kitchen has been upgraded with white cabinets and offers lots of storage space. This open area is perfect for family gathers or entertaining. Hardwood flooring extends down the hallway and into the two bedrooms offering ample closet space. A full bathroom with a laundry area completes this home.

You will find a 16x22 detached garage (2016) with a wood stove and finished loft area outside the home. This space has endless possibilities and adds great value to this package. An extra shed with a firewood storage area beside the garage is a great use for all of your extra belongings.

This location is perfect for both the convenience of city living and a nature enthusiast as the end of the street leads into a wooded area with endless trails to explore. The home has seen many upgrades over the years that include: new insulation, piping, skirting, windows, kitchen, light fixtures, and painting. This home is worth a look.

# PERFECT LOCATION

Located on a quiet cul-de-sac in the sought-after neighbourhood of Marysville, this home backs onto a wooded area and is just a short drive to major amenities.

FLOOR PLAN