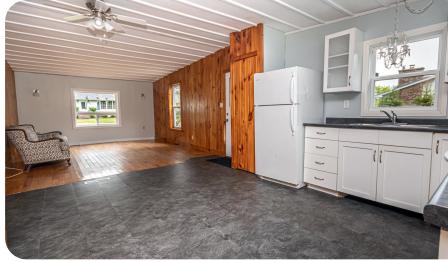

#### TO YOUR NEW HOME

Unique opportunity. This home is located on an exceptional city-serviced lot that backs onto a mature wooded area offering lots of privacy.

Inside the home, you are welcomed by an open-concept area that connects the living room, dining area, and kitchen. The kitchen has been upgraded with white cabinets and offers lots of storage space. This open area is perfect for family gathers or entertaining. Hardwood flooring extends down the hallway and into the two bedrooms offering ample closet space. A full bathroom with a laundry area completes this home.

### **OPEN LAYOUT**

The main living area is spacious with the kitchen opening up to the living room space; perfect for connecting with friends and family while preparing meals.