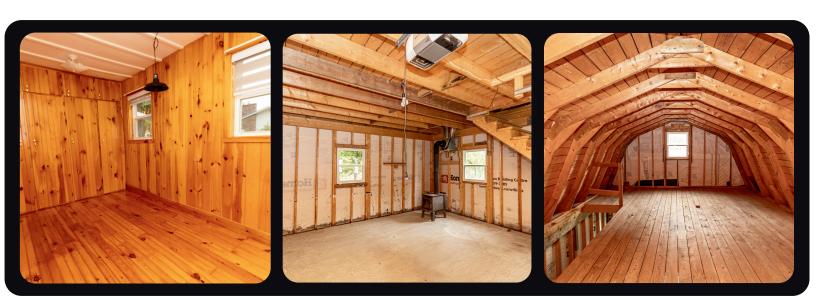

You will find a 16x22 detached garage (2016) with a wood stove and finished loft area outside the home. This space has endless possibilities and adds great value to this package. An extra shed with a firewood storage area beside the garage is a great use for all of your extra belongings.