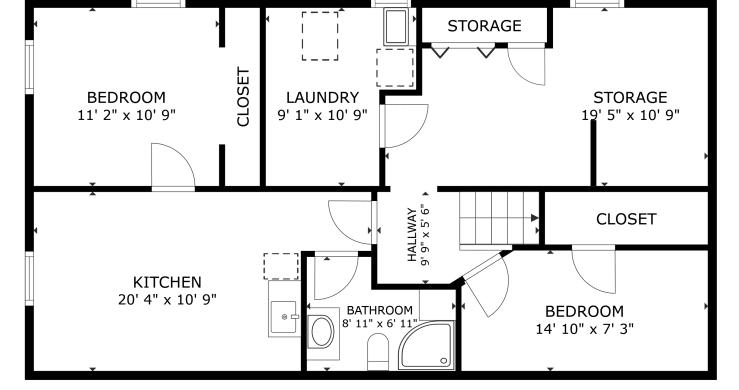

The finished basement offers even more living space and the potential for an income helper. Attractive oak wood stairs lead to the basement foyer. From there, enter the home office, spacious laundry room including deep sink, additional storage room for seasonal items and bulk supplies, and a one-bedroom basement suite, featuring a gorgeous full bathroom.

Lower Level

www.therightchoicerealty.ca This is not intended to solicit those who are currently working with another real estate company – we cooperate fully with other agents