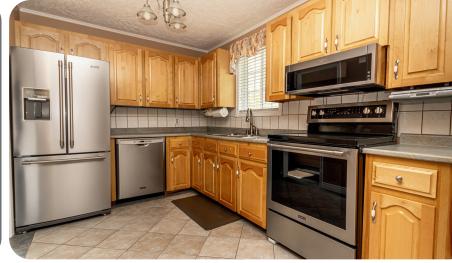

## EQUIPPED KITCHEN

Solid wood cabinetry and new, highend stainless steel appliances are the focus of the kitchen. Stunning birch floors and ceramic tile flow through the rest of the home.