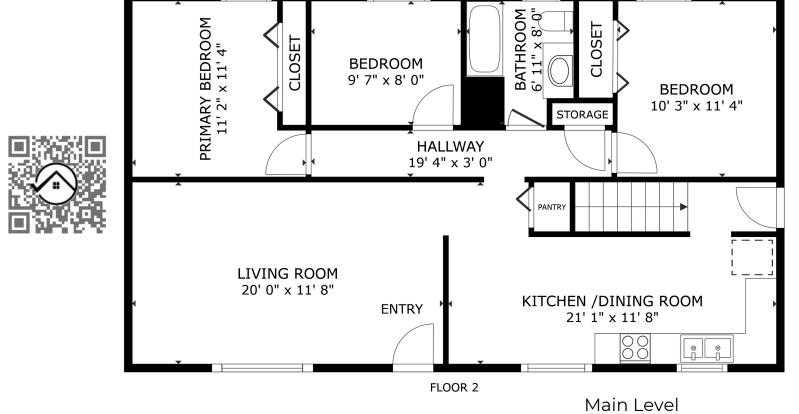

The interior of the home is immaculate--every square inch has been updated. Upstairs, includes a rare, and popular floor plan--the kitchen/dining and living room face the road, and the gorgeous spalike full bath and three bedrooms face the backyard for ultimate privacy. Pristine-finished birch floors and tile throughout, as well as ample storage.

### COMFORT FOR ALL

Three bedrooms on the main level line the backside of the home for maximum privacy. The whole home ducted heat pump system by AMANA is a welcome upgrade providing energy efficient heating and cooling.