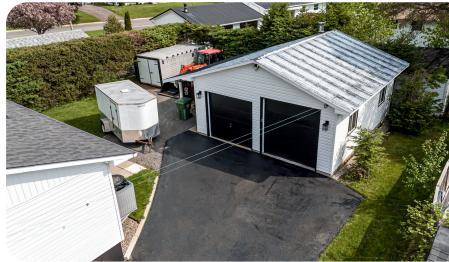

#### TO YOUR NEW HOME

This delightful bungalow is move-in ready and waiting for you to make it your own. Situated in a family-friendly, tree-lined neighbourhood, this immaculate home is framed by mature hedges, an attractive front rock garden, a paved driveway, and backyard space, including a concrete patio, flat grassy play area, 2-car dream garage, with coverage storage space, and storage shed.

The large two-car garage (24 x 26, with 10' high ceilings) features: a mini-split for heating and cooling and an oil furnace for alternative heating. This garage is truly, a handy person's dream!

#### DREAM GARAGE

The detached 24' X 26' garage is iconic with 10' ceilings and a ductless heat pump to make it a year-round workshop. Truly a dream space for any hobbyest, mechanic, woodworker, and more!