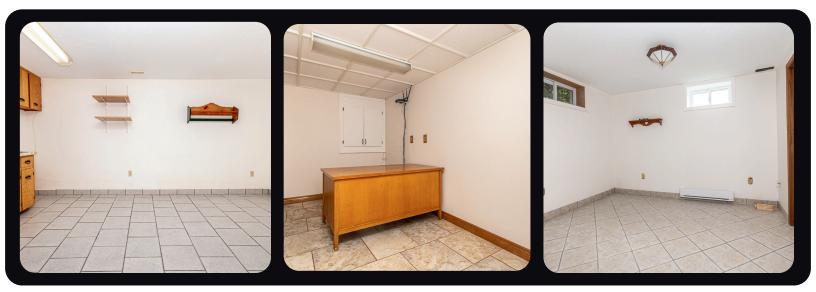

The finished basement offers even more living space and the potential for an income helper. Attractive oak wood stairs lead to the basement foyer. From there, enter the home office, spacious laundry room including deep sink, additional storage room for seasonal items and bulk supplies, and a one-bedroom basement suite, featuring a gorgeous full bathroom.