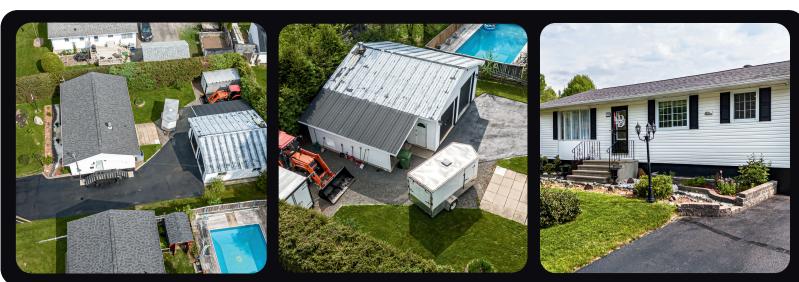

#### TO YOUR NEW HOME

This delightful bungalow is move-in ready and waiting for you to make it your own. Situated in a family-friendly, tree-lined neighbourhood, this immaculate home is framed by mature hedges, an attractive front rock garden, a paved driveway, and backyard space, including a concrete patio, flat grassy play area, 2-car dream garage, with coverage storage space, and storage shed.

The large two-car garage (24 x 26, with 10' high ceilings) features: a mini-split for heating and cooling and an oil furnace for alternative heating. This garage is truly, a handy person's dream!

#### DREAM GARAGE

The detached 24' X 26' garage is iconic with 10' ceilings and a ductless heat pump to make it a year-round workshop. Truly a dream space for any hobbyest, mechanic, woodworker, and more!

#### PERFECT LOCATION

Located on a quiet street in the soughtafter neighbourhood of Marysville, this home is close to the ballfields, coffee shops, and the Nashwaak River with easy access to Route 8.

FLOOR 1