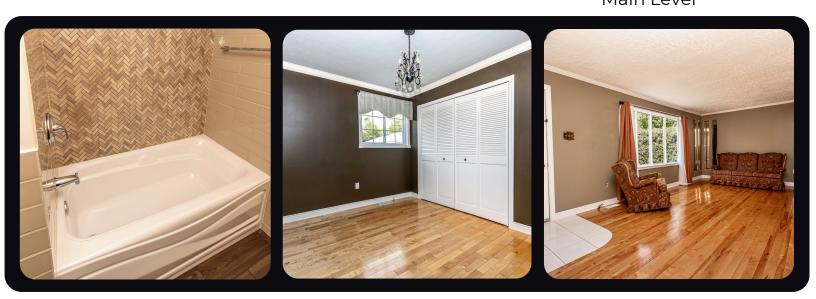

The interior of the home is immaculate--every square inch has been updated. Upstairs, includes a rare, and popular floor plan--the kitchen/dining and living room face the road, and the gorgeous spalike full bath and three bedrooms face the backyard for ultimate privacy. Pristine-finished birch floors and tile throughout, as well as ample storage.

## EQUIPPED KITCHEN

Solid wood cabinetry and new, highend stainless steel appliances are the focus of the kitchen. Stunning birch floors and ceramic tile flow through the rest of the home.