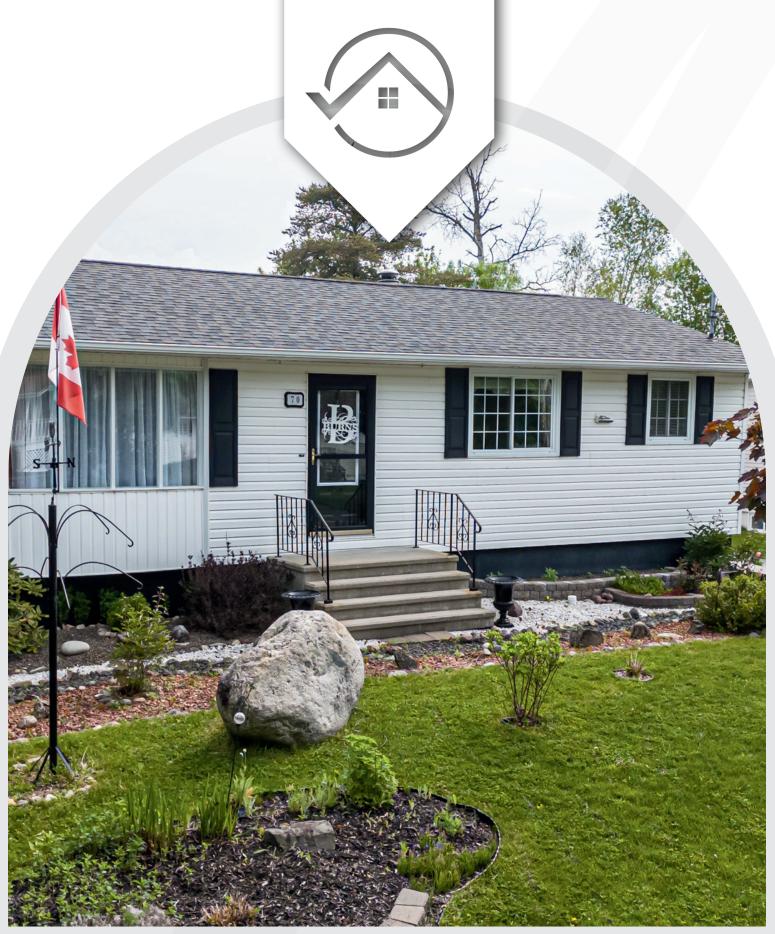

#### TO YOUR NEW HOME

This delightful bungalow is move-in ready and waiting for you to make it your own. Situated in a family-friendly, tree-lined neighbourhood, this immaculate home is framed by mature hedges, an attractive front rock garden, a paved driveway, and backyard space, including a concrete patio, flat grassy play area, 2-car dream garage, with coverage storage space, and storage shed.

The home exterior features an attractive concrete front step with iron railings, newer shingles (5 years) and windows (10 years), easy-care vinyl siding, an AMANA heat pump, and video camera surveillance.