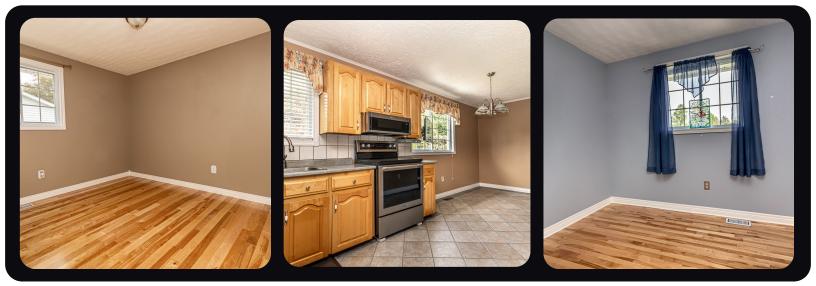

The interior of the home is immaculate--every square inch has been updated. Upstairs, includes a rare, and popular floor plan--the kitchen/dining and living room face the road, and the gorgeous spalike full bath and three bedrooms face the backyard for ultimate privacy. Pristine-finished birch floors and tile throughout, as well as ample storage.

## EQUIPPED KITCHEN

Solid wood cabinetry and new, highend stainless steel appliances are the focus of the kitchen. Stunning birch floors and ceramic tile flow through the rest of the home.