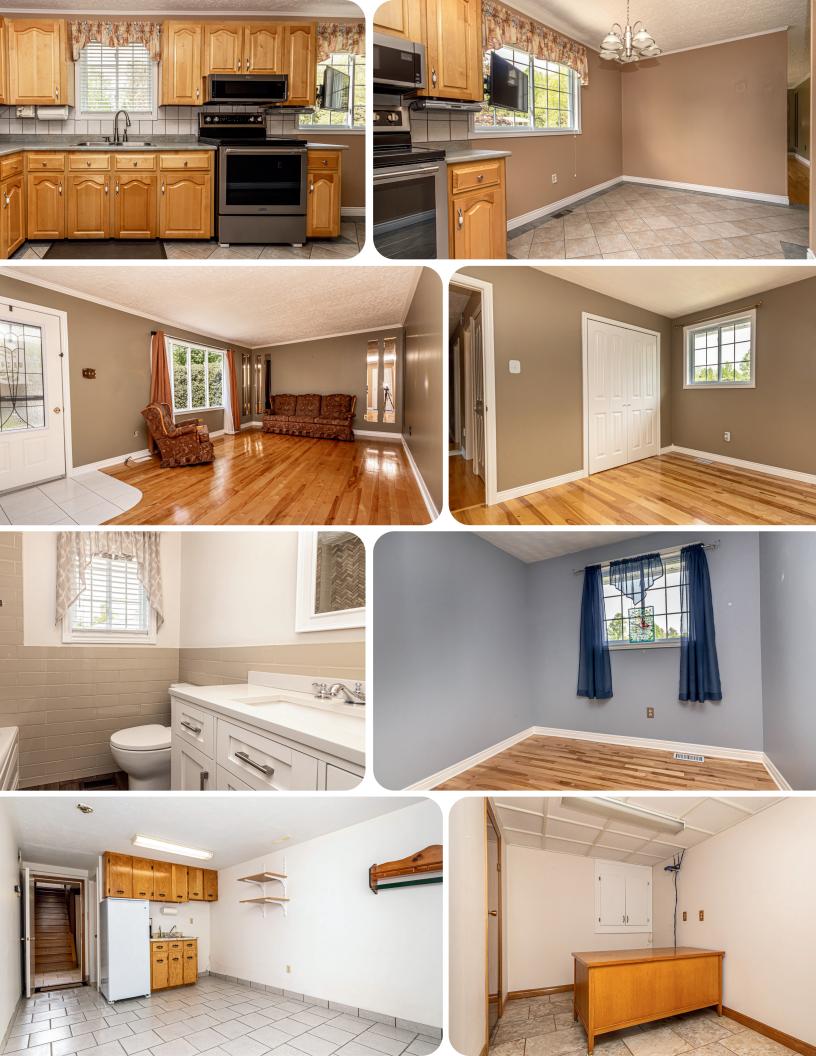

The interior of the home is immaculate--every square inch has been updated. Upstairs, includes a rare, and popular floor plan--the kitchen/dining and living room face the road, and the gorgeous spalike full bath and three bedrooms face the backyard for ultimate privacy. Pristine-finished birch floors and tile throughout, as well as ample storage.

The finished basement offers even more living space and the potential for an income helper. Attractive oak wood stairs lead to the basement foyer. From there, enter the home office, spacious laundry room including deep sink, additional storage room for seasonal items and bulk supplies, and a one-bedroom basement suite, featuring a gorgeous full bathroom.

## EQUIPPED KITCHEN

Solid wood cabinetry and new, highend stainless steel appliances are the focus of the kitchen. Stunning birch floors and ceramic tile flow through the rest of the home.