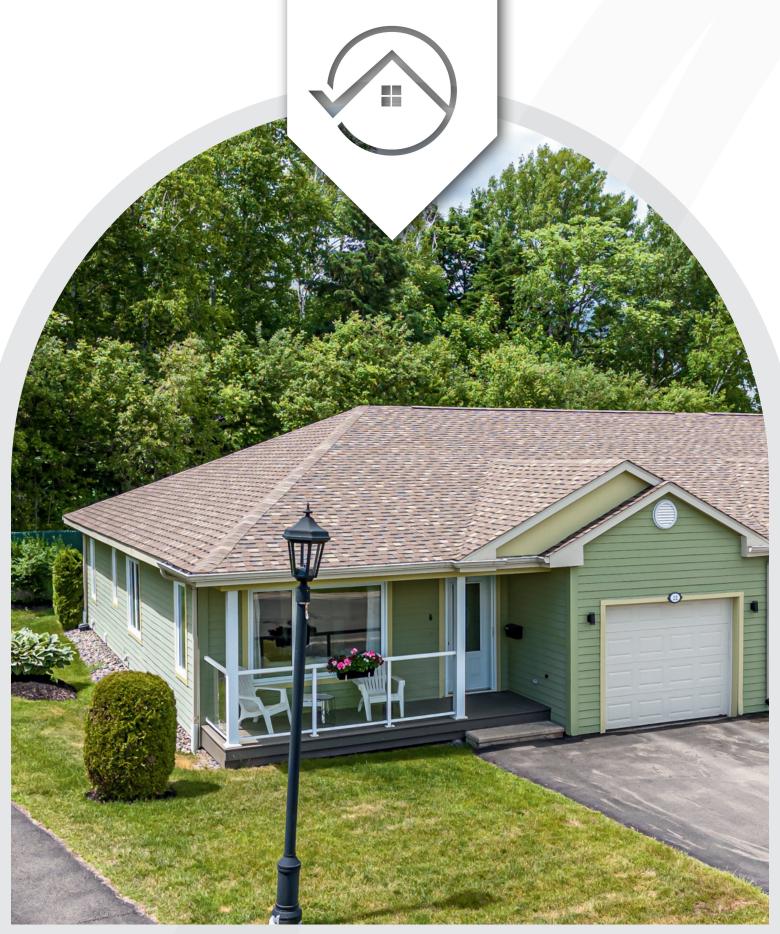

## 22 ARBOUR BROOK LANE

#### TO YOUR NEW HOME

Maintenance-free living in the south-after neighbourhood of the Arbour Brook Ln subdivision. This beautiful garden home offers an exceptional blend of modern convenience and natural beauty.

The unfinished basement offers lots of extra space and has many options for your creative mind. Additional features are an attached single-car garage, ductless split heat pump, and direct access to the Lincoln walking trail that will lead you downtown.

#### PERFECT LOCATION

On the edge of downtown, this community is ideal for those looking for a change of pace. Direct access to the Lincoln Trail and front porch water view.

GROSS INTERNAL AREA FLOOR 1 1,091 sq.ft. FLOOR 2 1,167 sq.ft. EXCLUDED AREAS : GARAGE 227 sq.ft. TOTAL : 2,259 sq.ft. SIZES AND DIMENSIONS ARE APPROXIMATE, ACTUAL MAY VARY.