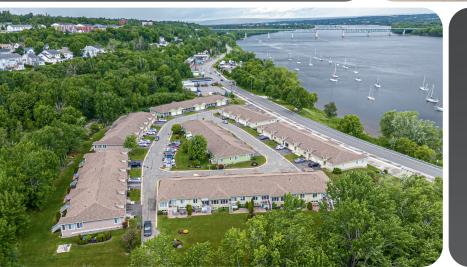

## 22 ARBOUR BROOK LANE

#### TO YOUR NEW HOME

Maintenance-free living in the south-after neighbourhood of the Arbour Brook Ln subdivision. This beautiful garden home offers an exceptional blend of modern convenience and natural beauty.

#### PERFECT LOCATION

On the edge of downtown, this community is ideal for those looking for a change of pace. Direct access to the Lincoln Trail and front porch water view.

GROSS INTERNAL AREA FLOOR 1 1,091 sq.ft. FLOOR 2 1,167 sq.ft. EXCLUDED AREAS : GARAGE 227 sq.ft. TOTAL : 2,259 sq.ft. SIZES AND DIMENSIONS ARE APPROXIMATE, ACTUAL MAY VARY.