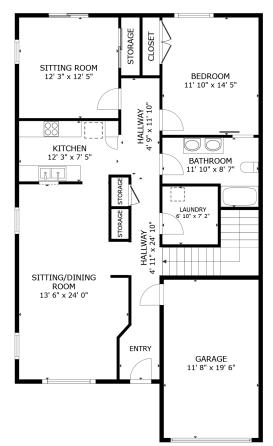

Inside the home is an open Living room and dining area with a peek-a-boo window into the kitchen, ideal for hosting family gatherings and dinner parties. The classic galley-style kitchen layout maximizes space with two parallel solid surface countertops and a central walkway, ensuring everything is within easy reach. Ideal for both novice cooks and seasoned chefs, this design promotes an efficient workflow.

Hardwood flooring continues down the hall where you will find the spacious primary bedroom with cheater door access to the main bathroom. A 2nd bedroom or den/office is a great use of space and comes with patio door access to the private back deck. A convenient half bath/laundry room finishes this floor.

### STYLISH LAYOUT

The main level area is galley style kitchenwith a pass through to the living/dining room space; perfect for connecting with friends and family.

#### HARDWOOD FLOORS

Beautiful hardwood floors in the main living area continue down the hall. Two bathrooms include one connected to the primary bedroom.