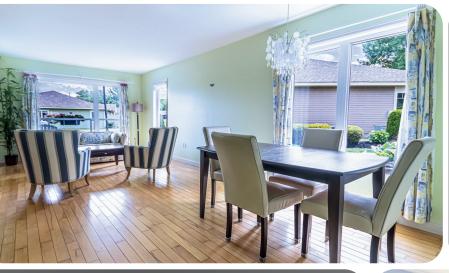

Inside the home is an open Living room and dining area with a peek-a-boo window into the kitchen, ideal for hosting family gatherings and dinner parties. The classic galley-style kitchen layout maximizes space with two parallel solid surface countertops and a central walkway, ensuring everything is within easy reach. Ideal for both novice cooks and seasoned chefs, this design promotes an efficient workflow.

### STYLISH LAYOUT

The main level area is galley style kitchenwith a pass through to the living/dining room space; perfect for connecting with friends and family.