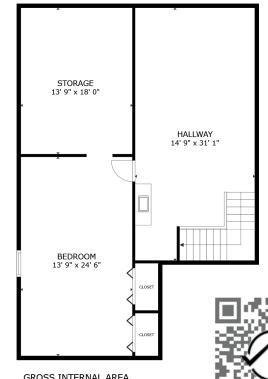

The unfinished basement offers lots of extra space and has many options for your creative mind. Additional features are an attached single-car garage, ductless split heat pump, and direct access to the Lincoln walking trail that will lead you downtown.

### FULL BASEMENT

The basement provides lots of storage with many options for future development: a third bedroom, a large rec room or gym, and a third bathroom.

#### PERFECT LOCATION

On the edge of downtown, this community is ideal for those looking for a change of pace. Direct access to the Lincoln Trail and front porch water view.

GROSS INTERNAL AREA FLOOR 1 1,091 sq.ft. FLOOR 2 1,167 sq.ft. EXCLUDED AREAS : GARAGE 227 sq.ft. TOTAL : 2,259 sq.ft. SIZES AND DIMENSIONS ARE APPROXIMATE, ACTUAL MAY VARY.