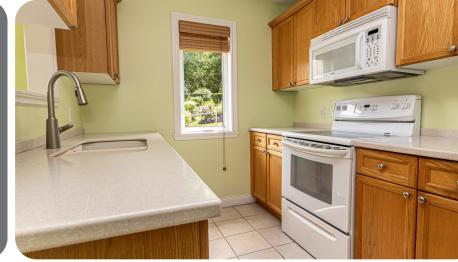

Inside the home is an open Living room and dining area with a peek-a-boo window into the kitchen, ideal for hosting family gatherings and dinner parties. The classic galley-style kitchen layout maximizes space with two parallel solid surface countertops and a central walkway, ensuring everything is within easy reach. Ideal for both novice cooks and seasoned chefs, this design promotes an efficient workflow.

### STYLISH LAYOUT

The main level area is galley style kitchenwith a pass through to the living/dining room space; perfect for connecting with friends and family.