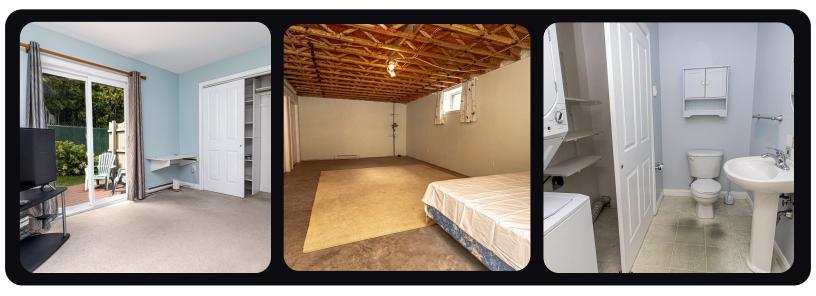

Hardwood flooring continues down the hall where you will find the spacious primary bedroom with cheater door access to the main bathroom. A 2nd bedroom or den/office is a great use of space and comes with patio door access to the private back deck. A convenient half bath/laundry room finishes this floor.

The unfinished basement offers lots of extra space and has many options for your creative mind. Additional features are an attached single-car garage, ductless split heat pump, and direct access to the Lincoln walking trail that will lead you downtown.

#### HARDWOOD FLOORS

Beautiful hardwood floors in the main living area continue down the hall. Two bathrooms include one connected to the primary bedroom.