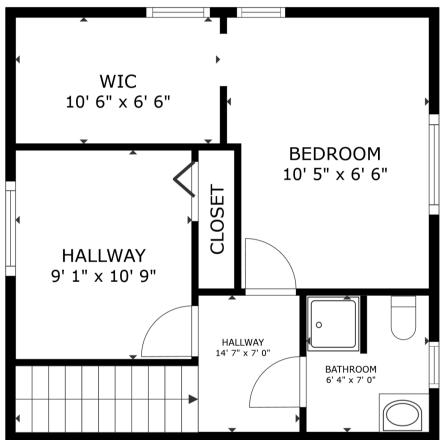

### PERFECT LOCATION

Located just outside the main street of Minto, this home is just steps from the local school and a short bike ride or drive to the major amenities of the area.

Lower Level

GROSS INTERNAL AREA
FLOOR 1 788 sq.ft. FLOOR 2 452 sq.ft.
TOTAL: 1,241 sq.ft.
SIZES AND DIMENSIONS ARE APPROXIMATE, ACTUAL MAY VARY.