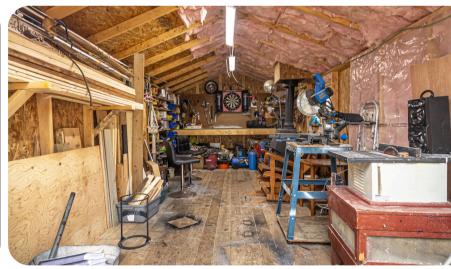

## **FUNCTIONAL YARD**

The backyard is special with a spacious platform deck, extra storage, and a large treed lawn space for activities.

The extended shed is perfect for a work shop or bonus hang out with a wood stove for the cold months.