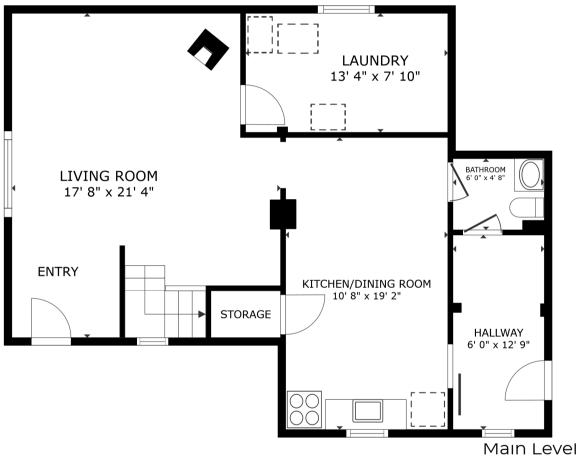

The kitchen offers stainless steel appliances, white cabinetry with glass doors, and a spacious eat-in dining area. Off the kitchen is a convenient half bath and access to the mudroom and back patio area. Complete the main level is a laundry/storage room.

#### **GREAT LAYOUT**

A charming front porch leads into the open living room with a stylish staircase, a wood stove, and large front window. The connected laundry room could easily be reverted to a third bedrooms.

### PERFECT LOCATION

Located just outside the main street of Minto, this home is just steps from the local school and a short bike ride or drive to the major amenities of the area.

Lower Level

GROSS INTERNAL AREA
FLOOR 1 788 sq.ft. FLOOR 2 452 sq.ft.
TOTAL: 1,241 sq.ft.
SIZES AND DIMENSIONS ARE APPROXIMATE, ACTUAL MAY VARY.