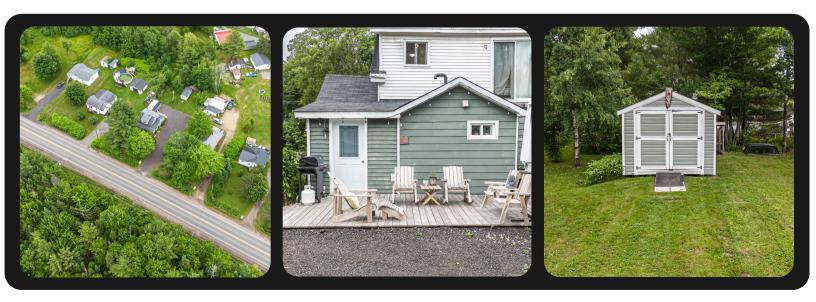

Upstairs you will find the main bathroom and two bedrooms with the primary having a large walk-in closet.

Outside of the home, it has also been very well maintained and boasts an extra wide gravel driveway, French drain, sea can storage container, covered veranda, and an additional storage shed with a fireplace.

## **FUNCTIONAL YARD**

The backyard is special with a spacious platform deck, extra storage, and a large treed lawn space for activities.

The extended shed is perfect for a work shop or bonus hang out with a wood stove for the cold months.