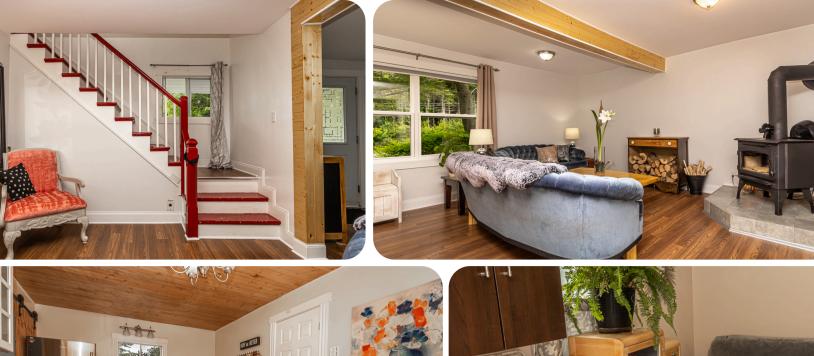

Inside the home, you are welcomed by an inviting living room highlighted by an exposed wood beam and cozy wood stove that will keep you warm in the colder months. This space leads into the kitchen where the rustic detail continues with an upgraded pine ceiling that creates a warm atmosphere.

#### **GREAT LAYOUT**

A charming front porch leads into the open living room with a stylish staircase, a wood stove, and large front window. The connected laundry room could easily be reverted to a third bedrooms.