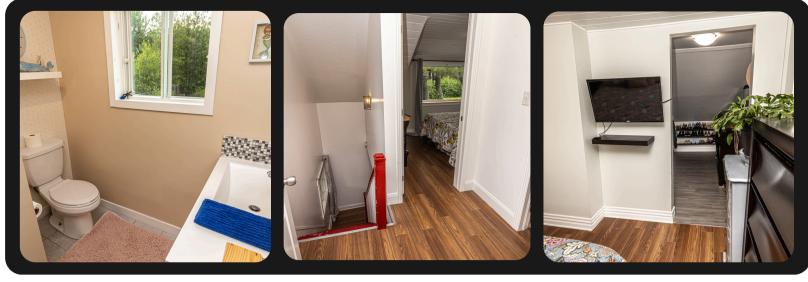

Upstairs you will find the main bathroom and two bedrooms with the primary having a large walk-in closet.

Outside of the home, it has also been very well maintained and boasts an extra wide gravel driveway, French drain, sea can storage container, covered veranda, and an additional storage shed with a fireplace.

The kitchen offers stainless steel appliances, white cabinetry with glass doors, and a spacious eat-in dining area. Off the kitchen is a convenient half bath and access to the mudroom and back patio area. Complete the main level is a laundry/storage room.