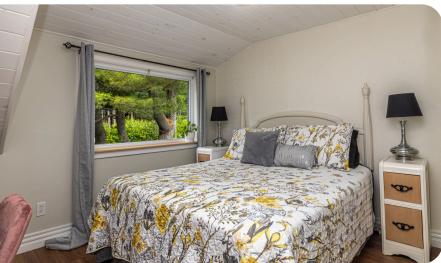

Upstairs you will find the main bathroom and two bedrooms with the primary having a large walk-in closet.

Outside of the home, it has also been very well maintained and boasts an extra wide gravel driveway, French drain, sea can storage container, covered veranda, and an additional storage shed with a fireplace.