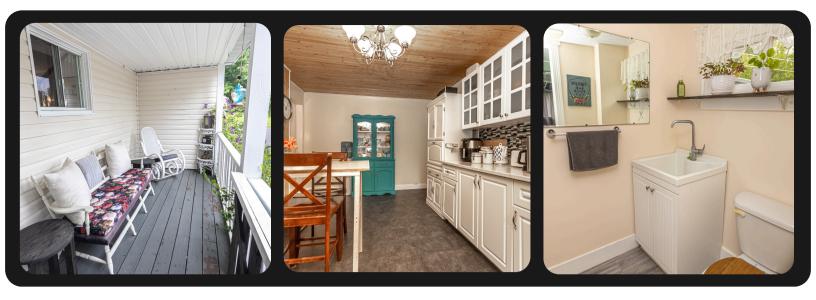

The kitchen offers stainless steel appliances, white cabinetry with glass doors, and a spacious eat-in dining area. Off the kitchen is a convenient half bath and access to the mudroom and back patio area. Complete the main level is a laundry/storage room.

#### **GREAT LAYOUT**

A charming front porch leads into the open living room with a stylish staircase, a wood stove, and large front window. The connected laundry room could easily be reverted to a third bedrooms.

## **UPDATED KITCHEN**

The kitchen and dining area has been refreshed to enhance the layout. Lots of cabinetry for storage, stainless steel appliances, a backsplash, and a built-in table complete the space.