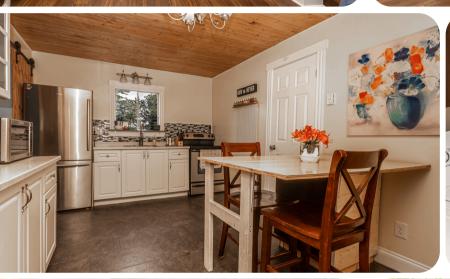

The kitchen offers stainless steel appliances, white cabinetry with glass doors, and a spacious eat-in dining area. Off the kitchen is a convenient half bath and access to the mudroom and back patio area. Complete the main level is a laundry/storage room.

## **UPDATED KITCHEN**

The kitchen and dining area has been refreshed to enhance the layout. Lots of cabinetry for storage, stainless steel appliances, a backsplash, and a built-in table complete the space.