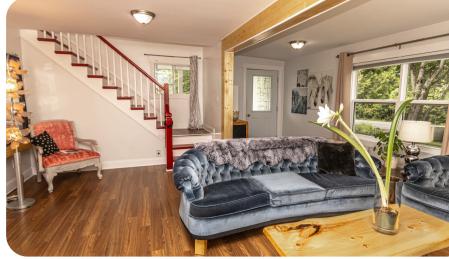

Inside the home, you are welcomed by an inviting living room highlighted by an exposed wood beam and cozy wood stove that will keep you warm in the colder months. This space leads into the kitchen where the rustic detail continues with an upgraded pine ceiling that creates a warm atmosphere.

#### **GREAT LAYOUT**

A charming front porch leads into the open living room with a stylish staircase, a wood stove, and large front window. The connected laundry room could easily be reverted to a third bedrooms.