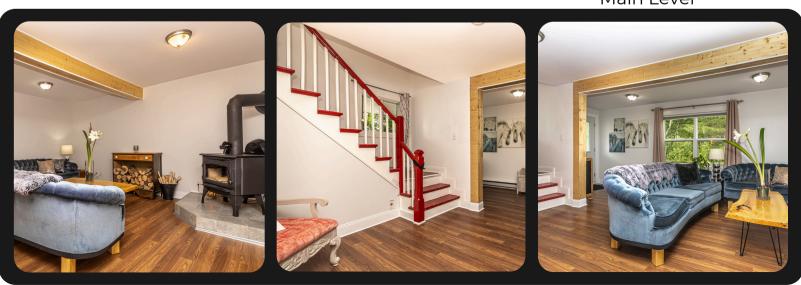

Inside the home, you are welcomed by an inviting living room highlighted by an exposed wood beam and cozy wood stove that will keep you warm in the colder months. This space leads into the kitchen where the rustic detail continues with an upgraded pine ceiling that creates a warm atmosphere.

#### **GREAT LAYOUT**

A charming front porch leads into the open living room with a stylish staircase, a wood stove, and large front window. The connected laundry room could easily be reverted to a third bedrooms.