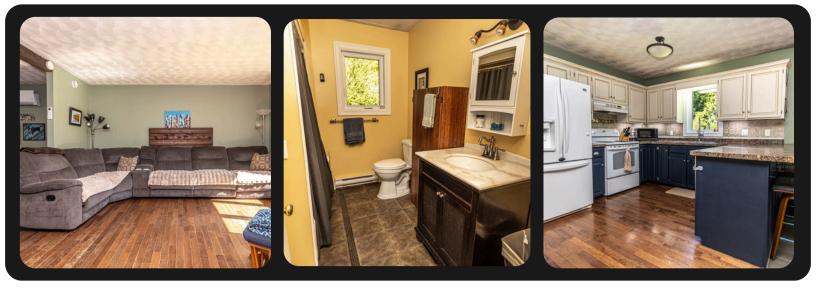

Inside, you'll find an open-concept living area with abundant natural light, original hardwood floors, and a colour palette that invites a warm, inviting atmosphere. The spacious kitchen has ample cabinet space and a peninsula that adds style and practicality. The sleek, extended countertop provides ample space for meal prep, casual dining, or socializing, while also serving as a natural divider between the kitchen and the adjacent living or dining area. This space is also accompanied by a ductless split heat pump.

### OPEN LAYOUT

The kitchen is open to the rest of the main living space. A kitchen peninsula with bar seating makes this the perfect space for families to gather or to entertain guests. There's even direct access to the large back deck.

### FINISHED BASEMENT

Additional living space on the lower level is perfect for a large family with lots of storage and a selection of finished rooms to meet your specific needs; including a second full bathroom and a laundry/storage room