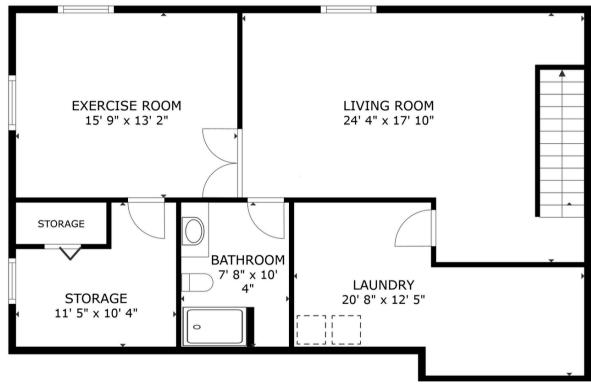

Each of the bedrooms is generously sized, with large windows and plenty of closet space, making it ideal for family living or accommodating guests. A full bathroom completes this floor.

The basement is finished with even more living space. Here you will find a spacious rec room with a ductless split heat pump, 2nd bathroom, 4th bedroom, laundry room, and lots of extra storage.

### FINISHED BASEMENT

Additional living space on the lower level is perfect for a large family with lots of storage and a selection of finished rooms to meet your specific needs; including a second full bathroom and a laundry/storage room