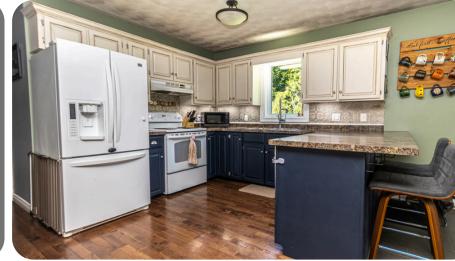

Inside, you'll find an open-concept living area with abundant natural light, original hardwood floors, and a colour palette that invites a warm, inviting atmosphere. The spacious kitchen has ample cabinet space and a peninsula that adds style and practicality. The sleek, extended countertop provides ample space for meal prep, casual dining, or socializing, while also serving as a natural divider between the kitchen and the adjacent living or dining area. This space is also accompanied by a ductless split heat pump.

### OPEN LAYOUT

The kitchen is open to the rest of the main living space. A kitchen peninsula with bar seating makes this the perfect space for families to gather or to entertain guests. There's even direct access to the large back deck.