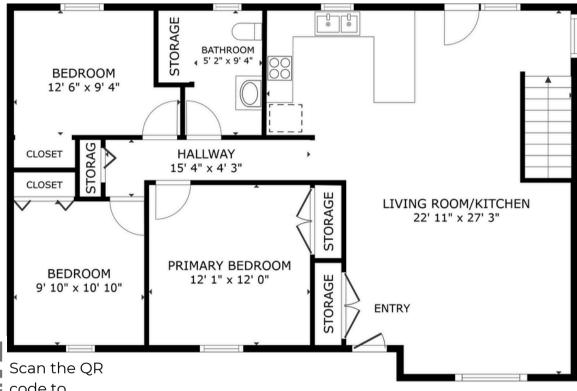

Each of the bedrooms is generously sized, with large windows and plenty of closet space, making it ideal for family living or accommodating guests. A full bathroom completes this floor.

The basement is finished with even more living space. Here you will find a spacious rec room with a ductless split heat pump, 2nd bathroom, 4th bedroom, laundry room, and lots of extra storage.