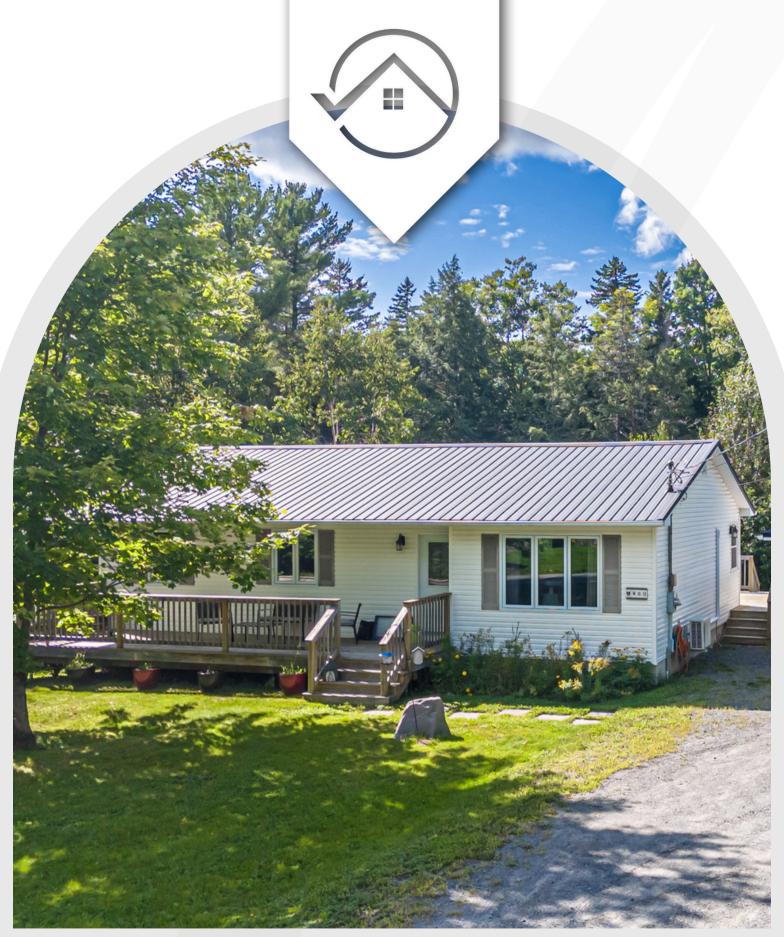

#### TO YOUR NEW HOME

Welcome to this delightful 4-bedroom, 2-bathroom bungalow on a private area lot. Nestled in a quiet, tree-lined neighbourhood, this home boasts a welcoming front porch perfect for enjoying your morning coffee.

Outside, the detached garage offers not only parking but additional storage space or a potential workshop. The spacious backyard is a hidden gem, with lush landscaping, mature trees, and a patio area perfect for outdoor entertaining. Major upgrades over the past few years include a metal roof (2021) on the house and garage, triple pane windows (2023), increased attic insulation (2023).