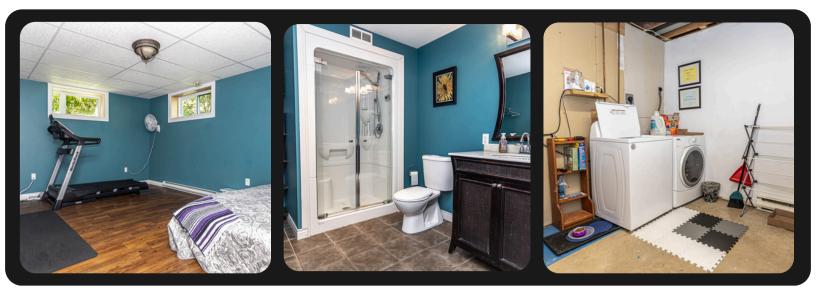

Each of the bedrooms is generously sized, with large windows and plenty of closet space, making it ideal for family living or accommodating guests. A full bathroom completes this floor.

The basement is finished with even more living space. Here you will find a spacious rec room with a ductless split heat pump, 2nd bathroom, 4th bedroom, laundry room, and lots of extra storage.

### FINISHED BASEMENT

Additional living space on the lower level is perfect for a large family with lots of storage and a selection of finished rooms to meet your specific needs; including a second full bathroom and a laundry/storage room