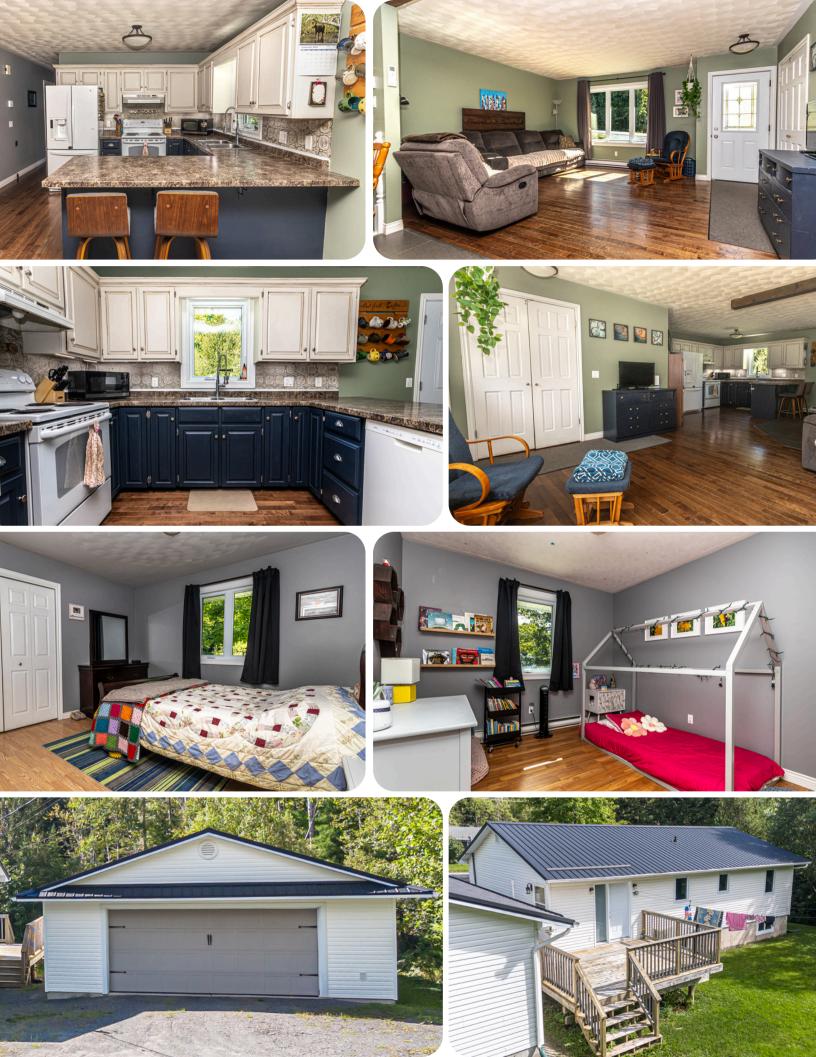

Inside, you'll find an open-concept living area with abundant natural light, original hardwood floors, and a colour palette that invites a warm, inviting atmosphere. The spacious kitchen has ample cabinet space and a peninsula that adds style and practicality. The sleek, extended countertop provides ample space for meal prep, casual dining, or socializing, while also serving as a natural divider between the kitchen and the adjacent living or dining area. This space is also accompanied by a ductless split heat pump.

Each of the bedrooms is generously sized, with large windows and plenty of closet space, making it ideal for family living or accommodating guests. A full bathroom completes this floor.

The basement is finished with even more living space. Here you will find a spacious rec room with a ductless split heat pump, 2nd bathroom, 4th bedroom, laundry room, and lots of extra storage.

Outside, the detached garage offers not only parking but additional storage space or a potential workshop. The spacious backyard is a hidden gem, with lush landscaping, mature trees, and a patio area perfect for outdoor entertaining. Major upgrades over the past few years include a metal roof (2021) on the house and garage, triple pane windows (2023), increased attic insulation (2023).

### OPEN LAYOUT

The kitchen is open to the rest of the main living space. A kitchen peninsula with bar seating makes this the perfect space for families to gather or to entertain guests. There's even direct access to the large back deck.

### FINISHED BASEMENT

Additional living space on the lower level is perfect for a large family with lots of storage and a selection of finished rooms to meet your specific needs; including a second full bathroom and a laundry/storage room

### LARGE GARAGE

The private yard is surrounded by mature trees. An oversized detached double garage is the ultimate blank slate: create a full-sized workshop, park your vehicles, or turn it into a bonus living space!