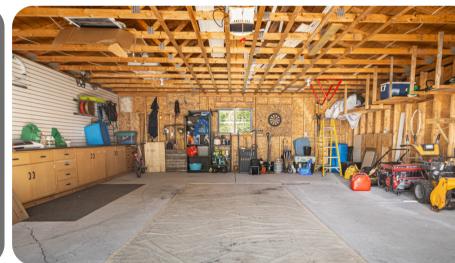

### LARGE GARAGE

The private yard is surrounded by mature trees. An oversized detached double garage is the ultimate blank slate: create a full-sized workshop, park your vehicles, or turn it into a bonus living space!