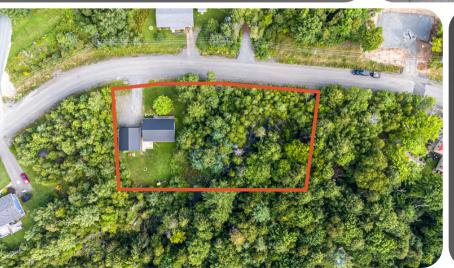

Outside, the detached garage offers not only parking but additional storage space or a potential workshop. The spacious backyard is a hidden gem, with lush landscaping, mature trees, and a patio area perfect for outdoor entertaining. Major upgrades over the past few years include a metal roof (2021) on the house and garage, triple pane windows (2023), increased attic insulation (2023).