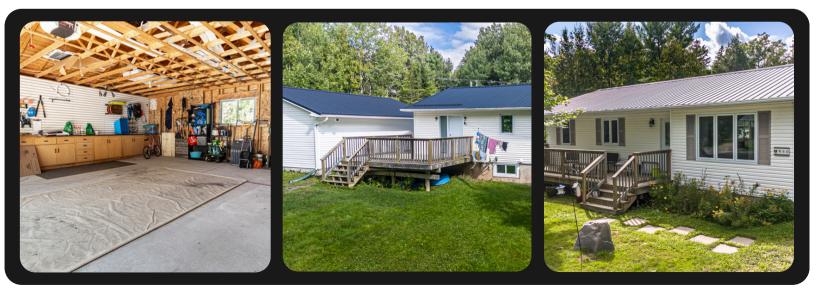

Outside, the detached garage offers not only parking but additional storage space or a potential workshop. The spacious backyard is a hidden gem, with lush landscaping, mature trees, and a patio area perfect for outdoor entertaining. Major upgrades over the past few years include a metal roof (2021) on the house and garage, triple pane windows (2023), increased attic insulation (2023).

### LARGE GARAGE

The private yard is surrounded by mature trees. An oversized detached double garage is the ultimate blank slate: create a full-sized workshop, park your vehicles, or turn it into a bonus living space!