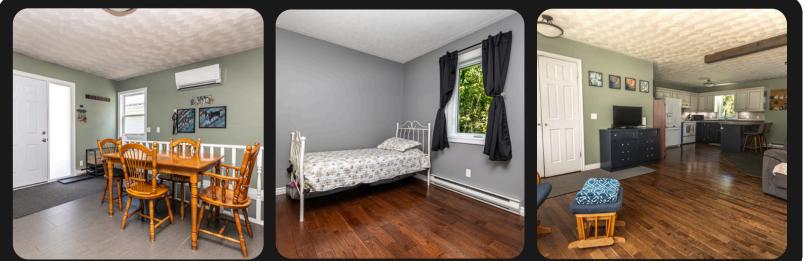

Inside, you'll find an open-concept living area with abundant natural light, original hardwood floors, and a colour palette that invites a warm, inviting atmosphere. The spacious kitchen has ample cabinet space and a peninsula that adds style and practicality. The sleek, extended countertop provides ample space for meal prep, casual dining, or socializing, while also serving as a natural divider between the kitchen and the adjacent living or dining area. This space is also accompanied by a ductless split heat pump.

Each of the bedrooms is generously sized, with large windows and plenty of closet space, making it ideal for family living or accommodating guests. A full bathroom completes this floor.

The basement is finished with even more living space. Here you will find a spacious rec room with a ductless split heat pump, 2nd bathroom, 4th bedroom, laundry room, and lots of extra storage.

### OPEN LAYOUT

The kitchen is open to the rest of the main living space. A kitchen peninsula with bar seating makes this the perfect space for families to gather or to entertain guests. There's even direct access to the large back deck.