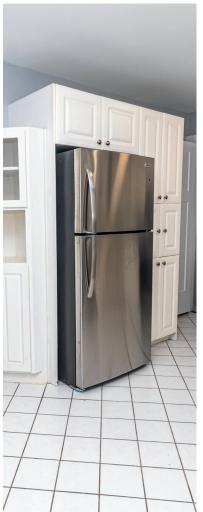

### **BRIGHT & OPEN CONCEPT DESIGN**

The main living space of this home is bright and inviting, featuring a spacious living room with a large picture window, ductless split heat pump, and a cozy propane fireplace. The refreshed kitchen boasts stainless steel appliances and flows seamlessly into the dining area, which opens to the expansive backyard.