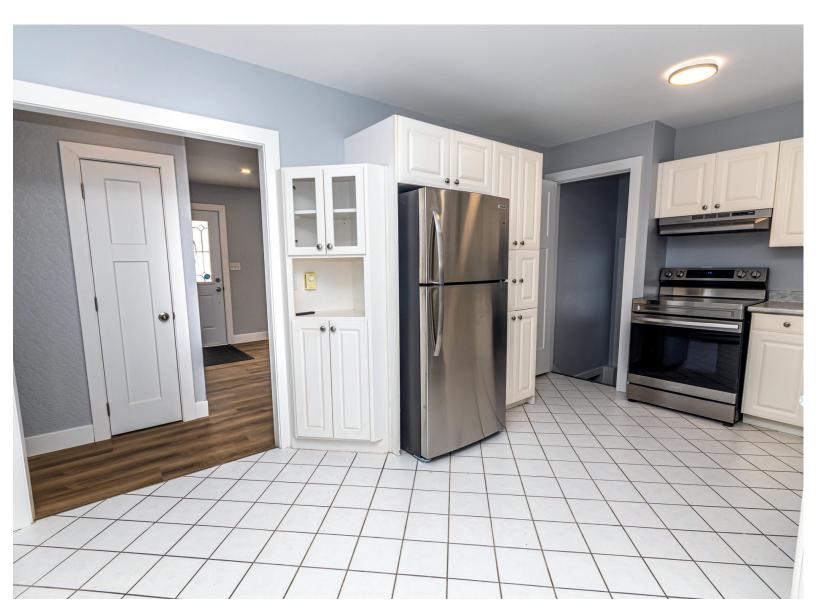

### **BRIGHT & OPEN CONCEPT DESIGN**

The main living space of this home is bright and inviting, featuring a spacious living room with a large picture window, ductless split heat pump, and a cozy propane fireplace. The refreshed kitchen boasts stainless steel appliances and flows seamlessly into the dining area, which opens to the expansive backyard.