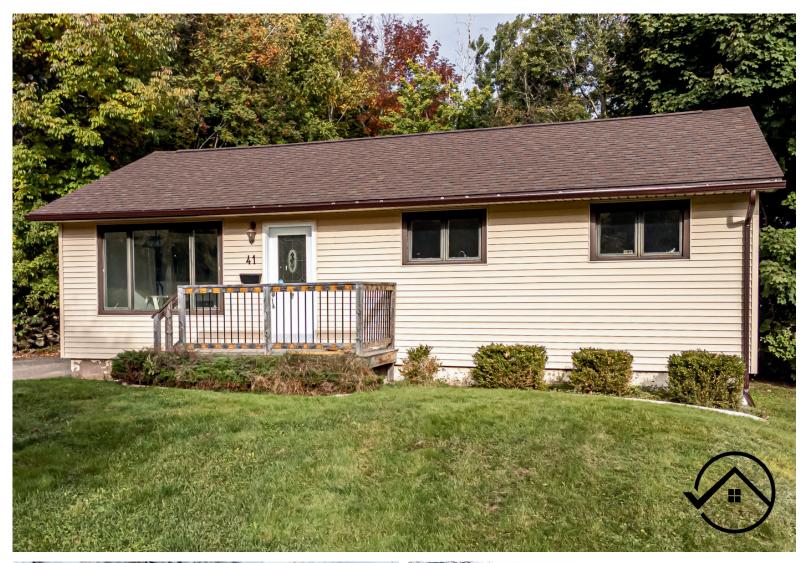

# 41 SHEFFIELD GOURT SKYLINE ACRES, NEW BRUNSWICK

A refreshed bungalow offering modern comfort, versatile living spaces, and excellent proximity to amenities perfect for families or investors alike.

3 + 2 Bedrooms

2.0 Bathrooms

1650 Square Feet

This beautifully refreshed bungalow combines modern comfort with unbeatable convenience in one of the city's most desirable neighbourhoods. It features bright, open living spaces with contemporary updates, while the fully equipped basement suite offers flexibility for rental income or extended family living.