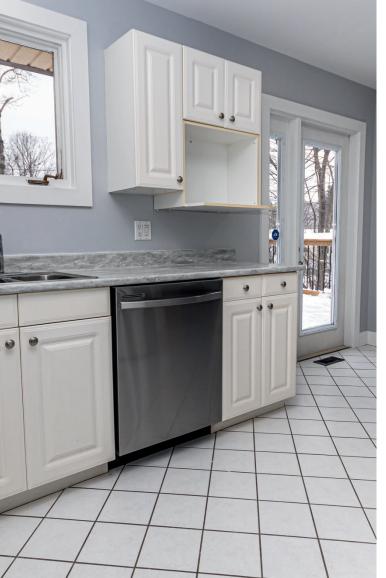

### **BRIGHT & OPEN CONCEPT DESIGN**

The main living space of this home is bright and inviting, featuring a spacious living room with a large picture window, ductless split heat pump, and a cozy propane fireplace. The refreshed kitchen boasts stainless steel appliances and flows seamlessly into the dining area, which opens to the expansive backyard.