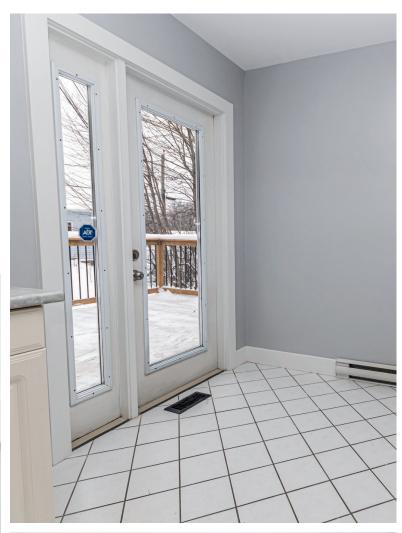

### **BRIGHT & OPEN CONCEPT DESIGN**

The main living space of this home is bright and inviting, featuring a spacious living room with a large picture window, ductless split heat pump, and a cozy propane fireplace. The refreshed kitchen boasts stainless steel appliances and flows seamlessly into the dining area, which opens to the expansive backyard.