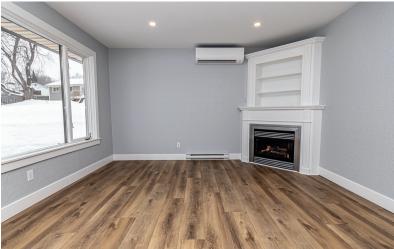

### **BRIGHT & OPEN CONCEPT DESIGN**

The main living space of this home is bright and inviting, featuring a spacious living room with a large picture window, ductless split heat pump, and a cozy propane fireplace. The refreshed kitchen boasts stainless steel appliances and flows seamlessly into the dining area, which opens to the expansive backyard.