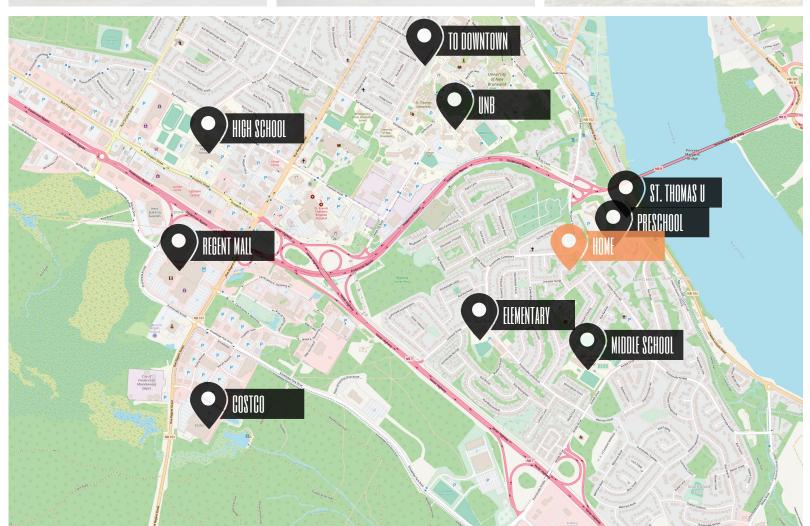

### NEIGHBOURHOOD & SCHOOLS

#### **COMFORTABLE & SPACIOUS RETREATS**

This home is nestled in a prime location, offering easy access to an array of amenities and conveniences including local school. A short drive takes you to uptown Fredericton, where you'll find the Regent Mall, Costco, and a variety of dining and shopping options. Its proximity to nearby universities makes it an ideal choice for families or those seeking rental income opportunities.