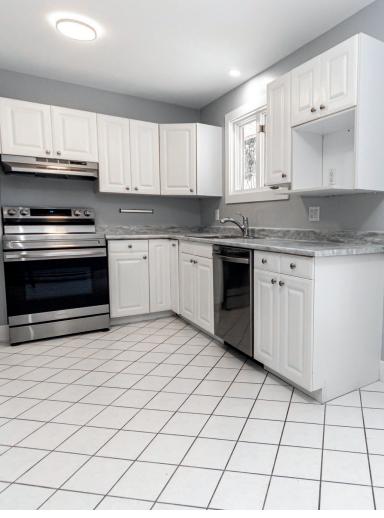

### **BRIGHT & OPEN CONCEPT DESIGN**

The main living space of this home is bright and inviting, featuring a spacious living room with a large picture window, ductless split heat pump, and a cozy propane fireplace. The refreshed kitchen boasts stainless steel appliances and flows seamlessly into the dining area, which opens to the expansive backyard.