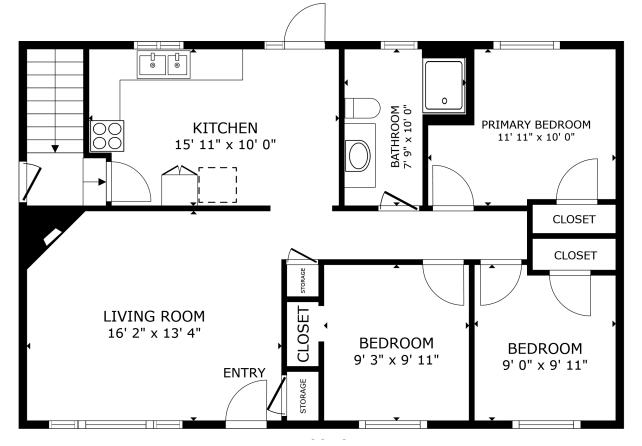

FLOOR 1

### MAIN LIVING SPACE

### **BRIGHT & OPEN CONCEPT DESIGN**

The main living space of this home is bright and inviting, featuring a spacious living room with a large picture window, ductless split heat pump, and a cozy propane fireplace. The refreshed kitchen boasts stainless steel appliances and flows seamlessly into the dining area, which opens to the expansive backyard.

## BEDROOMS & BATHROOMS

#### COMFORTABLE & SPACIOUS RETREATS

The bedrooms and bathrooms have been fully refreshed to offer a modern and comfortable retreat. Each bedroom features updated flooring, trim, doors, lighting, and freshly painted walls, creating a clean and stylish atmosphere. The bathroom combines function and convenience with updated fixtures and a built-in laundry space, making daily routines effortless.

### LOWER LEVEL

### PERFECT SPACE FOR HOSTING

The lower level offers a nearly-ready-to-rent and refreshed basement suite with its own private entrance, making it perfect for rental income or extended family living. This versatile space includes a kitchenette space, living area, two bedrooms, and a combined bathroom/laundry area, all updated for modern comfort. With its thoughtful layout and fresh updates, the basement adds incredible value and flexibility to the home.