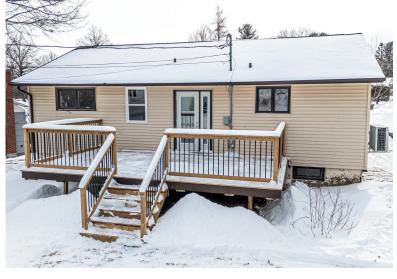

### **BRIGHT & OPEN CONCEPT DESIGN**

The main living space of this home is bright and inviting, featuring a spacious living room with a large picture window, ductless split heat pump, and a cozy propane fireplace. The refreshed kitchen boasts stainless steel appliances and flows seamlessly into the dining area, which opens to the expansive backyard.