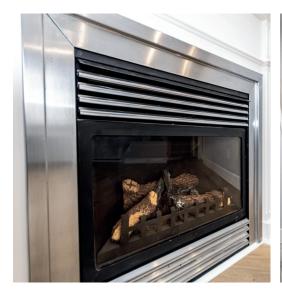

### **BRIGHT & OPEN CONCEPT DESIGN**

The main living space of this home is bright and inviting, featuring a spacious living room with a large picture window, ductless split heat pump, and a cozy propane fireplace. The refreshed kitchen boasts stainless steel appliances and flows seamlessly into the dining area, which opens to the expansive backyard.