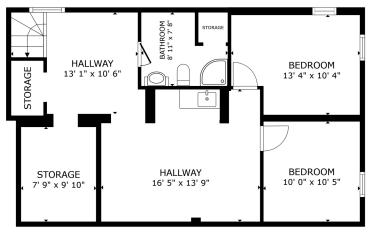

### LOWER LEVEL

### PERFECT SPACE FOR HOSTING

The lower level offers a nearly-ready-to-rent and refreshed basement suite with its own private entrance, making it perfect for rental income or extended family living. This versatile space includes a kitchenette space, living area, two bedrooms, and a combined bathroom/laundry area, all updated for modern comfort. With its thoughtful layout and fresh updates, the basement adds incredible value and flexibility to the home.