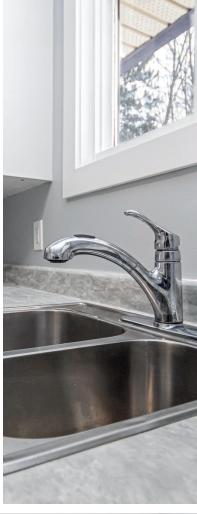

### **BRIGHT & OPEN CONCEPT DESIGN**

The main living space of this home is bright and inviting, featuring a spacious living room with a large picture window, ductless split heat pump, and a cozy propane fireplace. The refreshed kitchen boasts stainless steel appliances and flows seamlessly into the dining area, which opens to the expansive backyard.